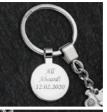

# PERSONALISED GIFT

After you and your chosen passenger have felt the rumblings of an iconic piece of transport history, you can both personalise your very own train keyring with a short message to always carry with you as a reminder of your wonderful day together.

## **ABOUT THIS PRODUCT**

Two train shaped keyrings, you can personalise with the same or different message.

- Measures 110 x 35 x 6mm
- Chrome plated
- Comes in gift box