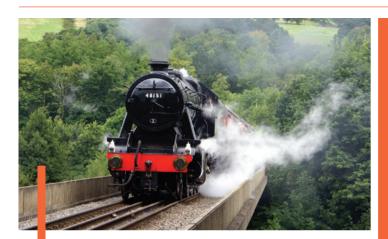

# STEAM TRAIN RIDE

Various venues across the country host a variety of steam train experiences, from return trips to hopping on and off throughout the day, all with breath-taking views of the English countryside and surrounding towns. Some tickets even include access to museums full of historic memorabilia to truly transport you to a different time, as well as information centres that will indulge your need for knowledge old and new.