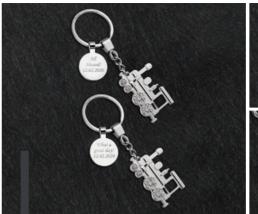

# PERSONALISED GIFT

After you and your chosen passenger have felt the rumblings of an iconic piece of transport history, you can both personalise your very own train keyring with a short message to always carry with you as a reminder of your wonderful day together.

## **ABOUT THIS PRODUCT**

Two train shaped keyrings, you can personalise with the same or different message.

- Measures 110 x 35 x 6mm
- Chrome plated
- Comes in gift box