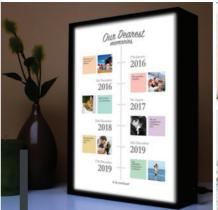

## **ABOUT THIS PRODUCT**

Choose 1 from 100 options, including:

- Our Story Light Box
- Couples Likes Framed Picture
- Where We Met Framed Picture
- Our Dearest Memories Light Box
- Our Song Framed Picture
- Couples Letter Cushion
- Wooden Peg Photo Holder
- Silver Plated Joining Hearts Keyrings