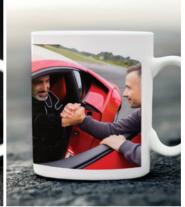

# **PERSONALISED MUG**

To remember the hair-raising day out and your experience on the track, you can personalise your own mug with a name, message and date. Alternatively, you can choose to upload your favourite photo from your experience. Each day, you will remember the incredible supercar you had the opportunity to drive. Make yourself a brew and dream of having that car in your garage.

### **ABOUT THIS PRODUCT**

Personalise with a name, date and message. Speed Demon is fixed text.

Alternatively, choose to upload your favourite photo to be printed onto the mug.

- Made from ceramic.
- Hand wash only.
- Not microwave friendly.
- Measures 12 x 9.5 x 8 cm.