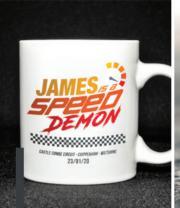

# **PERSONALISED MUG**

To remember the hair-raising day out and your experience on the track, you can personalise your own mug with a name, message and date. Alternatively, you can choose to upload your favourite photo from your experience. Each day, you will remember the incredible supercar you had the opportunity to drive. Make yourself a brew and dream of having that car in your garage.

### **ABOUT THIS PRODUCT**

Personalise with a name, date and message. Speed Demon is fixed text.

Alternatively, choose to upload your favourite photo to be printed onto the mug.

- Made from ceramic.
- Hand wash only.
- Not microwave friendly.
- Measures 12 x 9.5 x 8 cm.