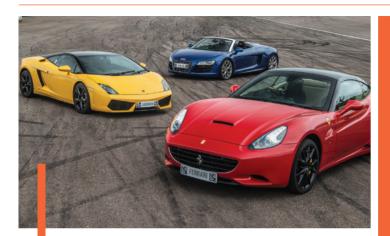

## **SUPERCAR RUSH**

Quench your need for speed with the exhilarating experience of a rush like no other. You choose a vehicle powerhouse to drive for three miles. Think Aston Martin, Ferrari, Lamborghini... Not only will you champion the track yourself, an expert driver will show you how the pros do it with a high-speed passenger ride around the track