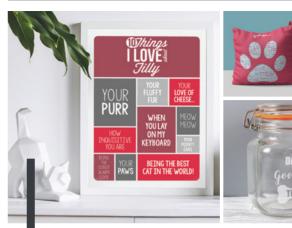

ОER

The fun doesn't stop there, you can also personalise 1 of 20 gifts to keep as a memento of your incredible relationship with your pet. From comfy cushions that display just how much you love your pooch to jars and bowls fit for royalty and cute wooden keyrings in the shape of cats and dogs, there will be something to cherish forever.

#### **ABOUT THIS PRODUCT**

Choose 1 from 20 personalised options including:

- Dog Needs Walking Wooden Sign
- Prince / Princess White Ceramic Bowl
- Wooden Keyrings
- Pawprints Cushion
- Pet Timeline A3 Print
- Dog Features Mug
- Dog Lead Hooks
- Scribble Cat Bowl