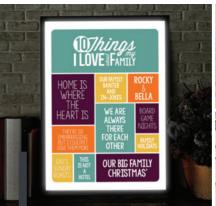

# PERSONALISED GIFT

You and your family have a choice of 20 gifts and keepsakes you can personalise together. From beautiful wall art displaying family anecdotes to engraved memory boxes, to keep special mementos safe, you will look at what you have created with pride and continue making memories as a family for years to come.

## **ABOUT THIS PRODUCT**

Choose 1 from 20 gifts including:

- Family Framed Print
- Family Surname Wooden Photo Box
- Our Family Cushion
- Family Timeline Light Box
- Family Initial Cushion

Plus many more.