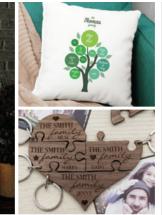

# PERSONALISED GIFT

You and your family have a choice of 20 gifts and keepsakes you can personalise together. From beautiful wall art displaying family anecdotes to engraved memory boxes, to keep special mementos safe, you will look at what you have created with pride and continue making memories as a family for years to come.

## **ABOUT THIS PRODUCT**

Choose 1 from 20 gifts including:

- Family Framed Print
- Family Surname Wooden Photo Box
- Our Family Cushion
- Family Timeline Light Box
- Family Initial Cushion

Plus many more.