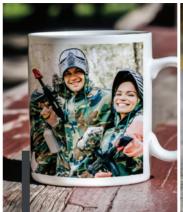

# **PERSONALISED MUG**

After an exhilarating day of hiding, shooting and running, the battling duo can personalise 1 from a choice of 3 mugs each at home. Whether you were victorious on the paintball battlefield or got splattered as soon as your foot hit the ground, your mug will be a constant reminder of the thrilling day.

#### **ABOUT THIS PRODUCT**

Choose between a "paintball legend" or "well and truly splattered" message, personalised with a name, date and message.

Alternatively, choose to upload your favourite photo to be printed onto the mug.