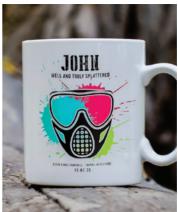

# **PERSONALISED MUG**

After an exhilarating day of hiding, shooting and running, the battling duo can personalise 1 from a choice of 3 mugs each at home. Whether you were victorious on the paintball battlefield or got splattered as soon as your foot hit the ground, your mug will be a constant reminder of the thrilling day.

#### **ABOUT THIS PRODUCT**

Choose between a "paintball legend" or "well and truly splattered" message, personalised with a name, date and message.

Alternatively, choose to upload your favourite photo to be printed onto the mug.