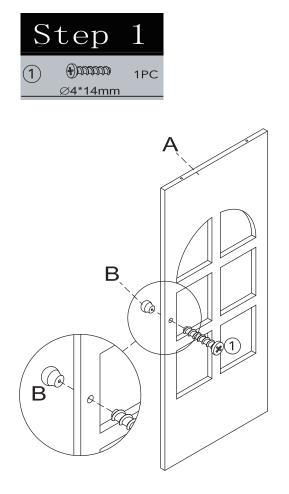

## **Assembly Instruction**

| Step 3 |              |      |   |         |     |  |  |
|--------|--------------|------|---|---------|-----|--|--|
| 1      | ⊕<br>∞4*14mm | 2PCS | 5 | A A     | 1PC |  |  |
| 4      |              | 1PC  | 9 | M4*14mm | 1PC |  |  |