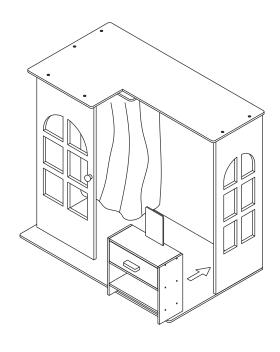

## **Assembly Instruction**

| Step 3 |              |      |   |         |     |  |  |
|--------|--------------|------|---|---------|-----|--|--|
| 1      | ⊕<br>∞4*14mm | 2PCS | 5 | A A     | 1PC |  |  |
| 4      |              | 1PC  | 9 | M4*14mm | 1PC |  |  |