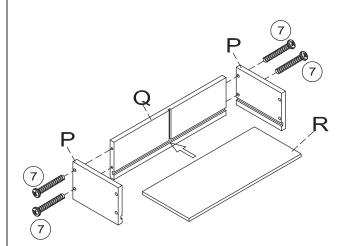

## **Assembly Instruction**

| Step 3 |              |      |   |         |     |  |  |
|--------|--------------|------|---|---------|-----|--|--|
| 1      | ⊕<br>∞4*14mm | 2PCS | 5 | A A     | 1PC |  |  |
| 4      |              | 1PC  | 9 | M4*14mm | 1PC |  |  |