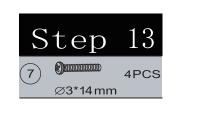

## **Assembly Instruction**

| Step 3 |              |      |   |         |     |  |  |
|--------|--------------|------|---|---------|-----|--|--|
| 1      | ⊕<br>∞4*14mm | 2PCS | 5 | A A     | 1PC |  |  |
| 4      |              | 1PC  | 9 | M4*14mm | 1PC |  |  |