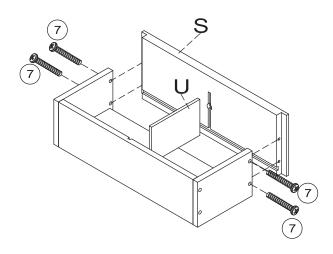

## **Assembly Instruction**

| Step 3 |              |      |   |         |     |  |  |
|--------|--------------|------|---|---------|-----|--|--|
| 1      | ⊕<br>∞4*14mm | 2PCS | 5 | A A     | 1PC |  |  |
| 4      |              | 1PC  | 9 | M4*14mm | 1PC |  |  |