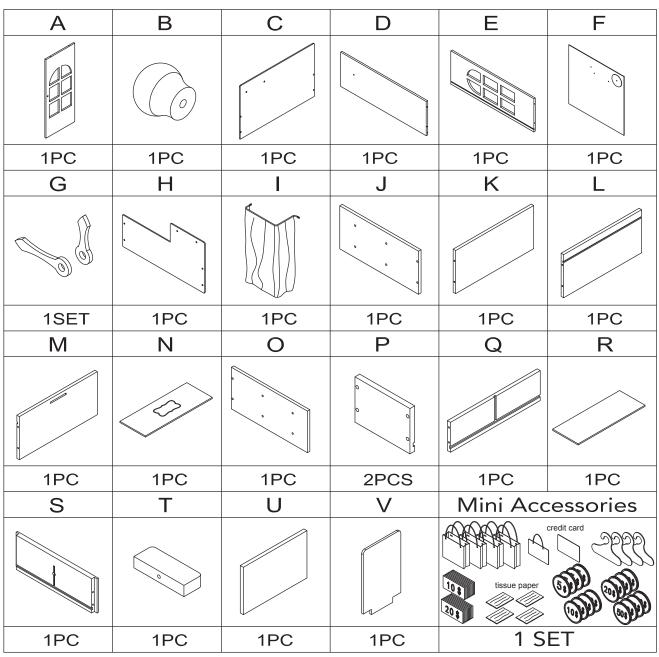

## Parts

### Please check you have all the parts and fittings listed below

### **PRODUCT PARTS:**

| HARDWARE: |                      |         |      |                                                                                                                                                                                                                                                                                                                                                                                                                                                                                                                                                                                                                                                                                                                                                                                                                                                                                                                                                                                                                                                                                                                                                                                                                                                                                                                                                                                                                                                                                                                                                                                                                                                                                                                                                                                                                                                                                    |         |  |  |  |  |
|-----------|----------------------|---------|------|------------------------------------------------------------------------------------------------------------------------------------------------------------------------------------------------------------------------------------------------------------------------------------------------------------------------------------------------------------------------------------------------------------------------------------------------------------------------------------------------------------------------------------------------------------------------------------------------------------------------------------------------------------------------------------------------------------------------------------------------------------------------------------------------------------------------------------------------------------------------------------------------------------------------------------------------------------------------------------------------------------------------------------------------------------------------------------------------------------------------------------------------------------------------------------------------------------------------------------------------------------------------------------------------------------------------------------------------------------------------------------------------------------------------------------------------------------------------------------------------------------------------------------------------------------------------------------------------------------------------------------------------------------------------------------------------------------------------------------------------------------------------------------------------------------------------------------------------------------------------------------|---------|--|--|--|--|
| 1         | 2                    | 3       | 4    | 5                                                                                                                                                                                                                                                                                                                                                                                                                                                                                                                                                                                                                                                                                                                                                                                                                                                                                                                                                                                                                                                                                                                                                                                                                                                                                                                                                                                                                                                                                                                                                                                                                                                                                                                                                                                                                                                                                  | 6       |  |  |  |  |
|           | Silver<br>(†)0000000 |         |      | and the second sec |         |  |  |  |  |
| Ø4*14mm   | ∕Ø4*22mm             | Ø4*16mm |      | Ý                                                                                                                                                                                                                                                                                                                                                                                                                                                                                                                                                                                                                                                                                                                                                                                                                                                                                                                                                                                                                                                                                                                                                                                                                                                                                                                                                                                                                                                                                                                                                                                                                                                                                                                                                                                                                                                                                  | M4*10mm |  |  |  |  |
| 3PCS      | 6PCS                 | 1PC     | 3PCS | 1PC                                                                                                                                                                                                                                                                                                                                                                                                                                                                                                                                                                                                                                                                                                                                                                                                                                                                                                                                                                                                                                                                                                                                                                                                                                                                                                                                                                                                                                                                                                                                                                                                                                                                                                                                                                                                                                                                                | 1PC     |  |  |  |  |
| 7         | 8                    | 9       |      |                                                                                                                                                                                                                                                                                                                                                                                                                                                                                                                                                                                                                                                                                                                                                                                                                                                                                                                                                                                                                                                                                                                                                                                                                                                                                                                                                                                                                                                                                                                                                                                                                                                                                                                                                                                                                                                                                    |         |  |  |  |  |
|           | Grey                 |         |      |                                                                                                                                                                                                                                                                                                                                                                                                                                                                                                                                                                                                                                                                                                                                                                                                                                                                                                                                                                                                                                                                                                                                                                                                                                                                                                                                                                                                                                                                                                                                                                                                                                                                                                                                                                                                                                                                                    |         |  |  |  |  |
|           |                      |         |      |                                                                                                                                                                                                                                                                                                                                                                                                                                                                                                                                                                                                                                                                                                                                                                                                                                                                                                                                                                                                                                                                                                                                                                                                                                                                                                                                                                                                                                                                                                                                                                                                                                                                                                                                                                                                                                                                                    |         |  |  |  |  |
| Ø3*14mm   | Ø4*22mm              | M4*14mm |      |                                                                                                                                                                                                                                                                                                                                                                                                                                                                                                                                                                                                                                                                                                                                                                                                                                                                                                                                                                                                                                                                                                                                                                                                                                                                                                                                                                                                                                                                                                                                                                                                                                                                                                                                                                                                                                                                                    |         |  |  |  |  |
| 21PCS     | 6PCS                 | 1PC     |      |                                                                                                                                                                                                                                                                                                                                                                                                                                                                                                                                                                                                                                                                                                                                                                                                                                                                                                                                                                                                                                                                                                                                                                                                                                                                                                                                                                                                                                                                                                                                                                                                                                                                                                                                                                                                                                                                                    |         |  |  |  |  |