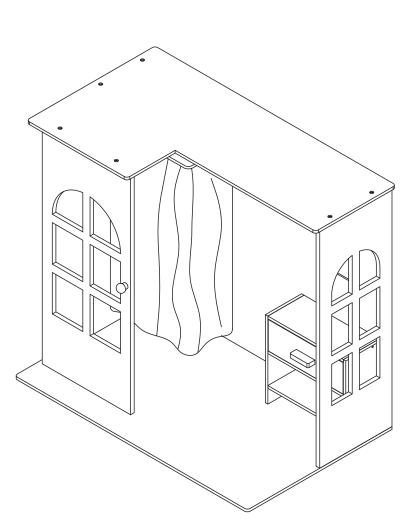

## Designafriend Boutique playset Argos Cat No.: 820 -0974

### Assembly & User Instructions - Please keep for future reference





### Important

Age: 3 years +

#### Important – Please read these instructions fully before assembly or use

These instructions contain important information which will help you get the best from your product and ensure safe and correct assembly, use and maintenance. If you need help or have damaged or missing parts, call the Customer Helpline:0345 640 0800



### Important - Please read these instructions fully before assembly or use

- · Keep small parts necessary for assembly out of children's reach.
- Adult assembly required. Phillips Screwdriver required.
- This item must be used on level ground. DO NOT use on an uneven surface.
- Adult supervision advised when item is in use.
- Follow the age recommendation.
- Please retain all the information relating to this product for future re