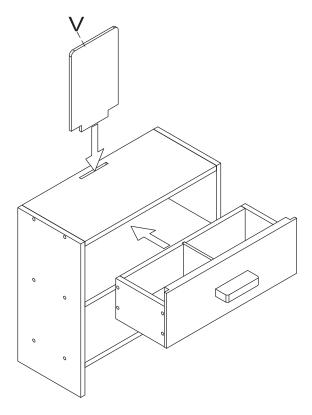

## **Assembly Instruction**

| Step 3 |              |      |   |         |     |  |  |
|--------|--------------|------|---|---------|-----|--|--|
| 1      | ⊕<br>∞4*14mm | 2PCS | 5 | A A     | 1PC |  |  |
| 4      |              | 1PC  | 9 | M4*14mm | 1PC |  |  |