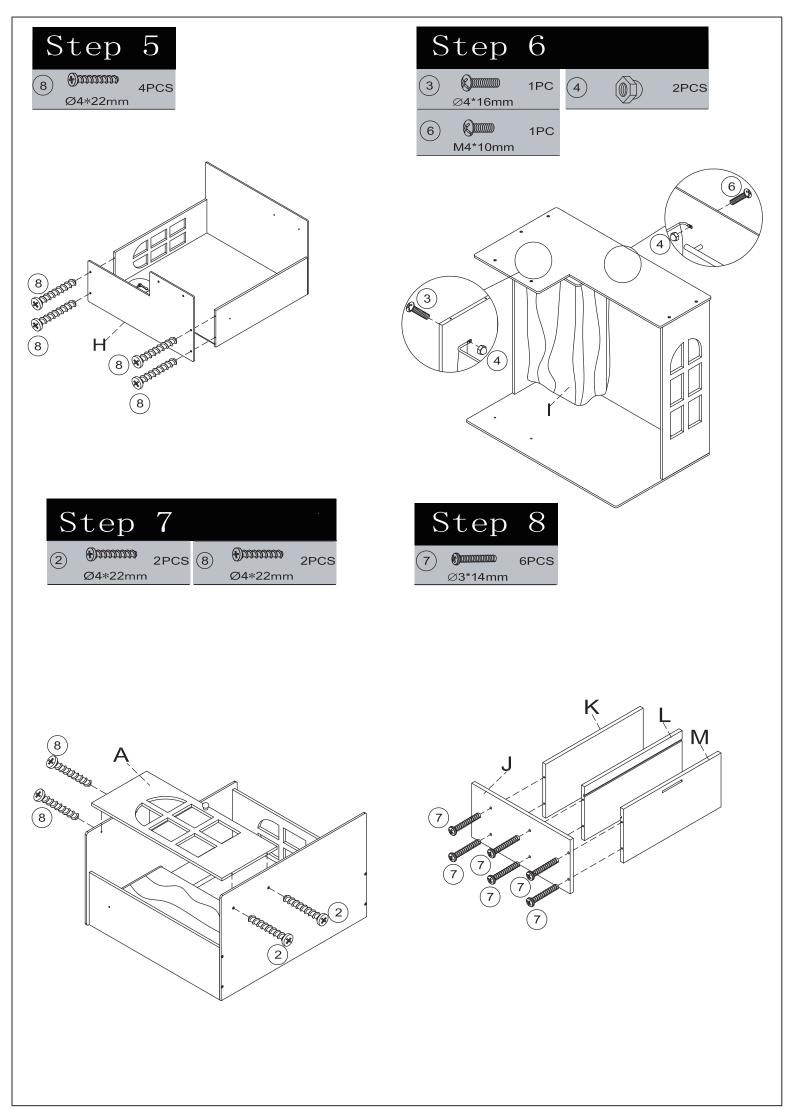

|         |  |  |  |  |

## **Assembly Instruction**



| Step 3 |              |      |   |         |     |  |  |
|--------|--------------|------|---|---------|-----|--|--|
| 1      | ⊕<br>∞4*14mm | 2PCS | 5 | A A     | 1PC |  |  |
| 4      |              | 1PC  | 9 | M4*14mm | 1PC |  |  |













































### General

- 1.Check the unit regularly to ensure that all fixings are secure.
- 2.Re-tighten any loose fixings. If any parts are warn stop using the unit.



Not suitable for children under 3 years due to small parts, choking hazard .

Produced for Chad Valley Toys. Country of origin: China Argos Limited

Address: 489 - 499 Avebury Boulevard, Central Milton Keynes, MK9 2NW. Visit: www.argos.co.uk/chadvalley