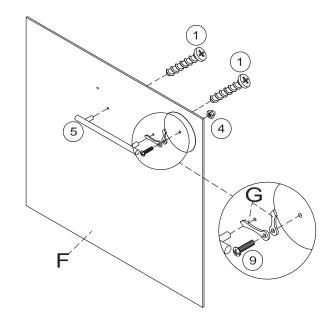

## **Assembly Instruction**

| Step 3 |              |      |   |         |     |  |  |
|--------|--------------|------|---|---------|-----|--|--|
| 1      | ⊕<br>∞4*14mm | 2PCS | 5 | A A     | 1PC |  |  |
| 4      |              | 1PC  | 9 | M4*14mm | 1PC |  |  |