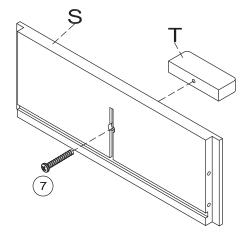

## **Assembly Instruction**

| Step 3 |              |      |   |         |     |  |  |
|--------|--------------|------|---|---------|-----|--|--|
| 1      | ⊕<br>∞4*14mm | 2PCS | 5 | A A     | 1PC |  |  |
| 4      |              | 1PC  | 9 | M4*14mm | 1PC |  |  |