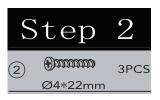

## **Assembly Instruction**

| Step 3 |              |      |   |         |     |  |  |
|--------|--------------|------|---|---------|-----|--|--|
| 1      | ⊕<br>∞4*14mm | 2PCS | 5 | A A     | 1PC |  |  |
| 4      |              | 1PC  | 9 | M4*14mm | 1PC |  |  |