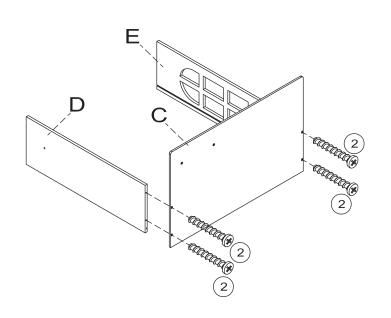

## **Assembly Instruction**

| Step 3 |              |      |   |         |     |  |  |
|--------|--------------|------|---|---------|-----|--|--|
| 1      | ⊕<br>∞4*14mm | 2PCS | 5 | A A     | 1PC |  |  |
| 4      |              | 1PC  | 9 | M4*14mm | 1PC |  |  |