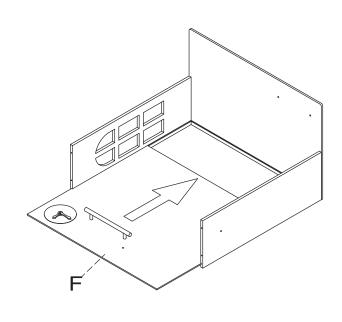

## **Assembly Instruction**

| Step 3 |              |      |   |         |     |  |  |
|--------|--------------|------|---|---------|-----|--|--|
| 1      | ⊕<br>∞4*14mm | 2PCS | 5 | A A     | 1PC |  |  |
| 4      |              | 1PC  | 9 | M4*14mm | 1PC |  |  |