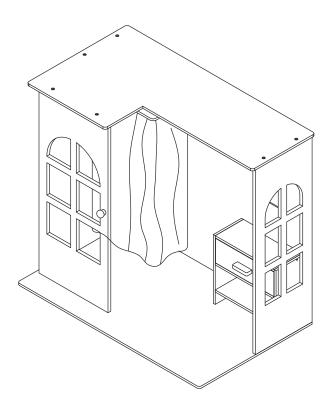

## **Assembly Instruction**

| Step 3 |              |      |   |         |     |  |  |
|--------|--------------|------|---|---------|-----|--|--|
| 1      | ⊕<br>∞4*14mm | 2PCS | 5 | A A     | 1PC |  |  |
| 4      |              | 1PC  | 9 | M4*14mm | 1PC |  |  |