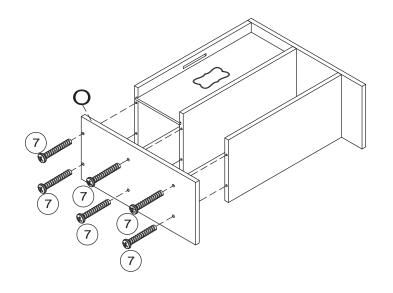

## **Assembly Instruction**

| Step 3 |              |      |   |         |     |  |  |
|--------|--------------|------|---|---------|-----|--|--|
| 1      | ⊕<br>∞4*14mm | 2PCS | 5 | A A     | 1PC |  |  |
| 4      |              | 1PC  | 9 | M4*14mm | 1PC |  |  |