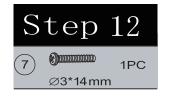

## **Assembly Instruction**

| Step 3 |              |      |   |         |     |  |  |
|--------|--------------|------|---|---------|-----|--|--|
| 1      | ⊕<br>∞4*14mm | 2PCS | 5 | A A     | 1PC |  |  |
| 4      |              | 1PC  | 9 | M4*14mm | 1PC |  |  |