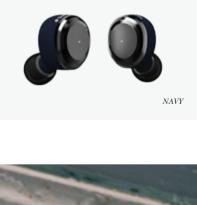

## OVAL In-Ear Wireless Headphones

## AMBIENCE AWARE The OVAL features Ambience Aware

function which allows the users to listen to music or the surrounding noise via a touch of the finger, ensuring the user is always aware of whats happening around them.