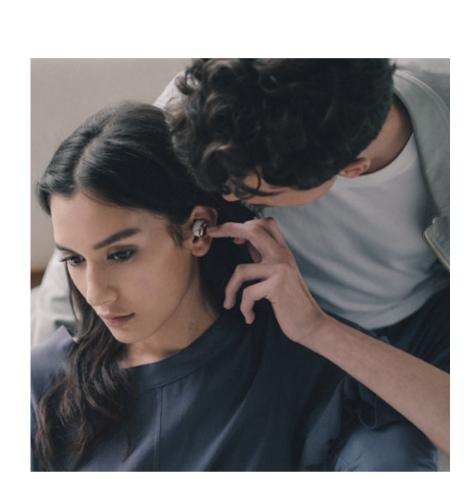

## AMBIENCE AWARE The OVAL features Ambience Aware

function which allows the users to listen to music or the surrounding noise via a touch of the finger, ensuring the user is always aware of whats happening around them.