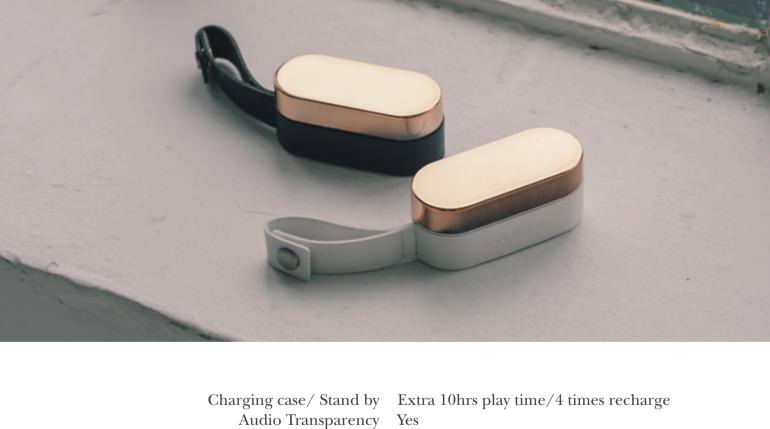

GOOGLE ASSISTANT

SIRI +

Frequency Range Impedance Sensitivity Driver Size Support Codex Support Profile Play time Standby time Recharge charging case time Recharge earphone time Battery capacity

Bluetooth verion

94dB6mm Neodymium SBC HSP, HFP, A2DP, AVRCP 2.5hr 150hr < 2hr (5V 1A) < 1.5 hr"Charging case (500mAh) Earbuds (90mAh)"

MODEL

02

OVAL

4.2

20-20kHz

16 ohm

MODEL