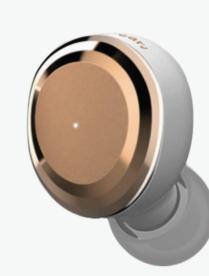

## OVAL In-Ear Wireless Headphones

## AMBIENCE AWARE The OVAL features Ambience Aware

function which allows the users to listen to music or the surrounding noise via a touch of the finger, ensuring the user is always aware of whats happening around them.