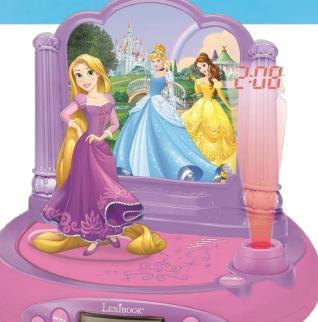

## **Radio Projector Clock**

RP515DP Product Reference

**3380743070346** Barcode

Wake up gently with your favourite Princesses!

Non contractual pictures

## Product Description

- Press the "PROJECT" button to project the time on the ceiling
- Listen to 4 amazing Disney Princess sound effects by pressing Raiponce character
- Press the base to switch on a cosy night light that lasts for up to 15 minutes
- Built-in scan FM radio
- Digital time display on the LCD screen, to read time in a flash!
- Alarm with snooze function: no more 'alarm dysfunction'!