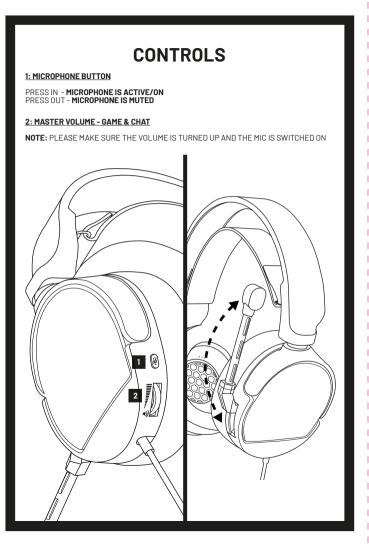

#### Precaution

 Ensure that the volume control is set to the minimum level before connecting the headset to your system. Before wearing the headset, set the volume control to its minimum level then slowly increase until you reach. your desired volume level

 Listening to your headset at its maximum level may cause damage to both the headset and your ears Long term exposure to loud music or other sounds in a headset may cause hearing damage. It is best to avoid very high volume levels when using a headset, especially for extended periods