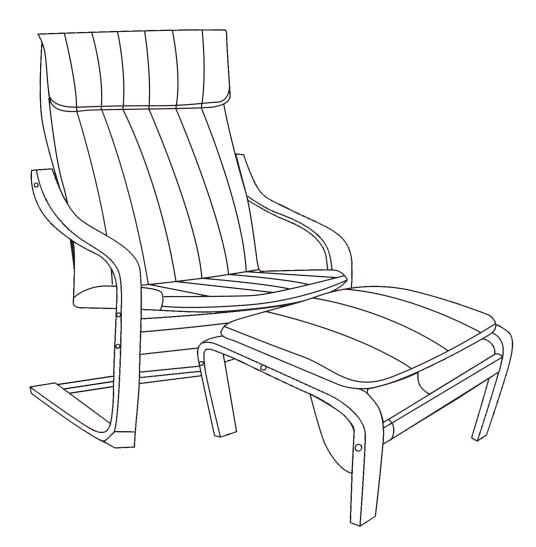

### **Bentwood chair and footstool**





# A Safety and Care Advice

#### **Product Details**

| Natural  | 571/7336 |
|----------|----------|
| Charcoal | 810/6511 |
| Grey     | 921/7368 |

#### IMPORTANT, RETAIN FOR FUTURE REFERENCE: READ CAREFULLY.

• Assemble on a soft level

room) as possible.

unit or your floor.

• Assemble the item as close

to its final position (in the same

surface to avoid damaging the

• Keep children and animals away from the work area, small parts could choke if swallowed.

• Make sure you have enough space to layout the parts before starting.

• This product has been constructed to be used in the domestic environment only and not for commercial purposes.

#### Care and maintenance

- Only clean using a damp cloth and mild detergent. Do not use abrasive cleaners.
- Use a dry cloth to clean the