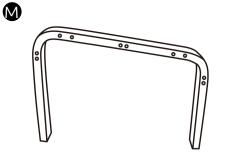

### Components

N

0

 $\square$ 

0

R

Cushion 1260X570mm

Back Frame 670X550mm

Seat Frame540X550mm

Right Armrest 1080X50mm

Left Armrest 1080X50mm

Support Bar I X3 410X50mm

P

Storage bag 515X390mm

Cushion 520X430mm

### Assembly instructions for Chair

Bag 1

| 15mm Screw         | B □<br>X2 10mm ScrewX2                  | O Delimination of the second s |  |
|--------------------|-----------------------------------------|--------------------------------------------------------------------------------------------------------------------------------------------------------------------------------------------------------------------------------------------------------------------------------------------------------------------------------------------------------------------------------------------------------------------------------------------------------------------------------------------------------------------------------------------------------------------------------------------------------------------------------------------------------------------------------------------------------------------------------------------------------------------------------------------------------------------------------------------------------------------------------------------------------------------------------------------------------------------------------------------------------------------------------------------------------------------------------------------------------------------------------------------------------------------------------------------------------------------------------------------------------------------------------------------------------------------------------------------------------------------------------------------------------------------------------------------------------------------------------------------------------------------------------------------------------------------------------------------------------------------------------------------------------------------------------------------------------------------------------------------------------------------------------------------------------------------------------------------------------------------------------------------------------------------------------------------------------------------------------------------------------------------------------------------------------------------------------------------------------------------------------|--|
| 0 ()<br>82mm Screw | (1) (1) (1) (1) (1) (1) (1) (1) (1) (1) | Allen KeyX1                                                                                                                                                                                                                                                                                                                                                                                                                                                                                                                                                                                                                                                                                                                                                                                                                                                                                                                                                                                                                                                                                                                                                                                                                                                                                                                                                                                                                                                                                                                                                                                                                                                                                                                                                                                                                                                                                                                                                                                                                                                                                                                    |  |
|                    |                                         |                                                                                                                                                                                                                                                                                                                                                                                                                                                                                                                                                                                                                                                                                                                                                                                                                                                                                                                                                                                                                                                                                                                                                                                                                                                                                                                                                                                                                                                                                                                                                                                                                                                                                                                                                                                                                                                                                                                                                                                                                                                                                                                                |  |