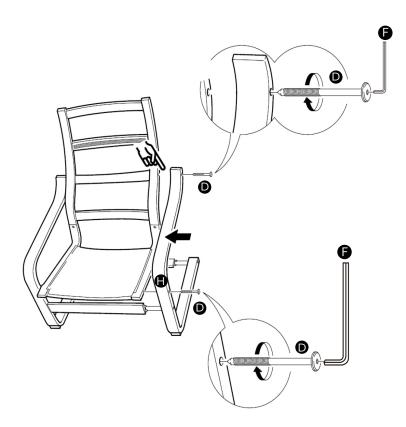

### Assembly instructions for Chair

### **Assembly instructions for Footstool**