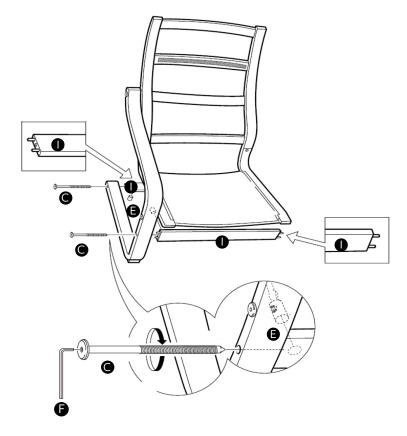

|  |





### Assembly instructions for Chair





### Assembly instructions for Chair





### **Assembly instructions for Footstool**



### Sainsburys Argos Upholstery Care Guide

The below advice is to help you maintain your sofa to ensure you can get the very best out of it Once you have received your sofa please reshape and plump the cushions back to their original shape, it may take a few days for any crease to drop out.

#### Cushion Care

Your Cushions will soften over time, to maximise your comfort and the life of the cushions follow the advice below

<u>Fibre</u> - Fibre Cushions need to be cared for daily. It is recommended that they are plumped by shaking and squeezing to wven out by fibres every day. This will provide longer lasting comfort and life

<u>Foam</u> - Foam cushions will naturally soften within the first few w