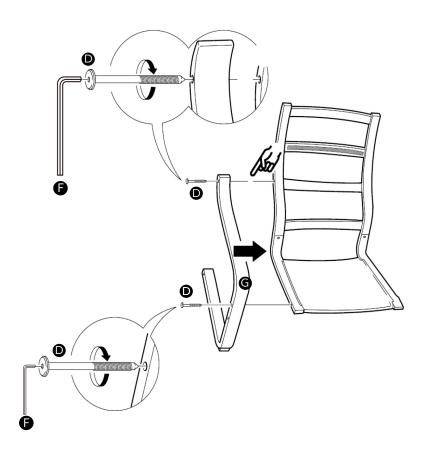

### Assembly instructions for Chair

Bag 1

| 15mm Screw         | B □<br>X2 10mm ScrewX2                  | O Delimination of the second s |  |
|--------------------|-----------------------------------------|--------------------------------------------------------------------------------------------------------------------------------------------------------------------------------------------------------------------------------------------------------------------------------------------------------------------------------------------------------------------------------------------------------------------------------------------------------------------------------------------------------------------------------------------------------------------------------------------------------------------------------------------------------------------------------------------------------------------------------------------------------------------------------------------------------------------------------------------------------------------------------------------------------------------------------------------------------------------------------------------------------------------------------------------------------------------------------------------------------------------------------------------------------------------------------------------------------------------------------------------------------------------------------------------------------------------------------------------------------------------------------------------------------------------------------------------------------------------------------------------------------------------------------------------------------------------------------------------------------------------------------------------------------------------------------------------------------------------------------------------------------------------------------------------------------------------------------------------------------------------------------------------------------------------------------------------------------------------------------------------------------------------------------------------------------------------------------------------------------------------------------|--|
| 0 ()<br>82mm Screw | (1) (1) (1) (1) (1) (1) (1) (1) (1) (1) | Allen KeyX1                                                                                                                                                                                                                                                                                                                                                                                                                                                                                                                                                                                                                                                                                                                                                                                                                                                                                                                                                                                                                                                                                                                                                                                                                                                                                                                                                                                                                                                                                                                                                                                                                                                                                                                                                                                                                                                                                                                                                                                                                                                                                                                    |  |
|                    |                                         |                                                                                                                                                                                                                                                                                                                                                                                                                                                                                                                                                                                                                                                                                                                                                                                                                                                                                                                                                                                                                                                                                                                                                                                                                                                                                                                                                                                                                                                                                                                                                                                                                                                                                                                                                                                                                                                                                                                                                                                                                                                                                                                                |  |

### Assembly instructions for Chair