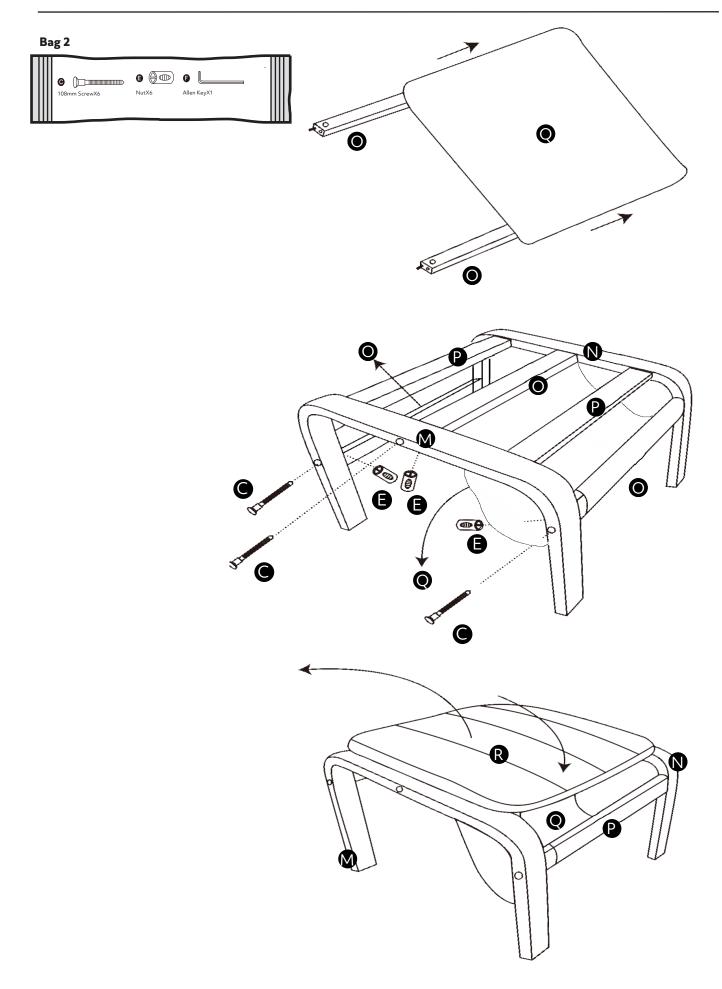

# Bag 2

| O<br>108mm ScrewX6 | E DUD<br>NutX6 | e<br>Allen KeyX1 |  |
|--------------------|----------------|------------------|--|
|                    |                |                  |  |

### Components

N

0

 $\square$ 

0

R

Cushion 1260X570mm

Back Frame 670X550mm

Seat Frame540X550mm

Right Armrest 1080X50mm

Left Armrest 1080X50mm

Support Bar I X3 410X50mm

P

Storage bag 515X390mm

Cushion 520X430mm

### **Assembly instructions for Footstool**