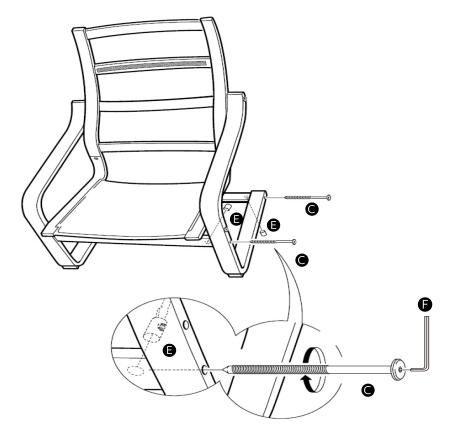

|  |





### Assembly instructions for Chair





### Assembly instructions for Chair





### **Assembly instructions for Footstool**



### Sainsburys Argos Upholstery Care Guide

The below advice is to help you maintain your sofa to ensure you can get the very best out of it Once you have received your sofa please reshape and plump the cushions back to their original shape, it may take a few days for any crease to drop out.

#### Cushion Care

Your Cushions will soften over time, to maximise your comfort and the life of the cushions follow the advice below

<u>Fibre</u> - Fibre Cushions need to be cared for daily. It is recommended that they are plumped by shaking and squeezing to wven out by fibres every day. This will provide longer lasting comfort and life

<u>Foam</u> - Foam cushions will naturally soften within the first few weeks. To ensure even wear swap cushions a