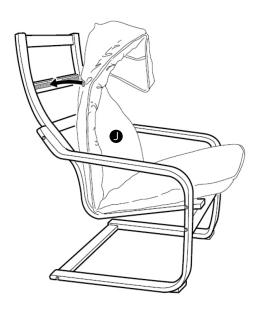

|  |





### Assembly instructions for Chair





### Assembly instructions for Chair





### **Assembly instructions for Footstool**



### Sainsburys Argos Upholstery Care Guide

The below advice is to help you maintain your sofa to ensure you can get the very best out of it Once you have received your sofa please reshape and plump the cushions back to their original shape, it may take a few days for any crease to drop out.

#### Cushion Care

Your Cushions will soften over time, to maximise your comfort and the life of the cushions follow the advice below

<u>Fibre</u> - Fibre Cushions need to be cared for daily. It is recommended that they are plumped by shaking and squeezing to wven out by fibres every day. This will provide longer lasting comfort and life

<u>Foam</u> - Foam cushions will naturally soften within the first few weeks. To ensure even wear swap cushions aro