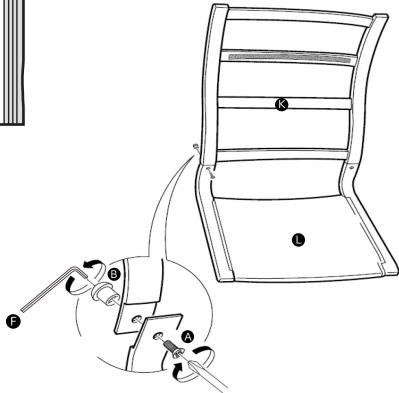

### Assembly instructions for Chair

Bag 1

| 15mm Screw         | B □<br>X2 10mm ScrewX2                  | O Delimination of the second s |  |
|--------------------|-----------------------------------------|--------------------------------------------------------------------------------------------------------------------------------------------------------------------------------------------------------------------------------------------------------------------------------------------------------------------------------------------------------------------------------------------------------------------------------------------------------------------------------------------------------------------------------------------------------------------------------------------------------------------------------------------------------------------------------------------------------------------------------------------------------------------------------------------------------------------------------------------------------------------------------------------------------------------------------------------------------------------------------------------------------------------------------------------------------------------------------------------------------------------------------------------------------------------------------------------------------------------------------------------------------------------------------------------------------------------------------------------------------------------------------------------------------------------------------------------------------------------------------------------------------------------------------------------------------------------------------------------------------------------------------------------------------------------------------------------------------------------------------------------------------------------------------------------------------------------------------------------------------------------------------------------------------------------------------------------------------------------------------------------------------------------------------------------------------------------------------------------------------------------------------|--|
| 0 ()<br>82mm Screw | (1) (1) (1) (1) (1) (1) (1) (1) (1) (1) | Allen KeyX1                                                                                                                                                                                                                                                                                                                                                                                                                                                                                                                                                                                                                                                                                                                                                                                                                                                                                                                                                                                                                                                                                                                                                                                                                                                                                                                                                                                                                                                                                                                                                                                                                                                                                                                                                                                                                                                                                                                                                                                                                                                                                                                    |  |
|                    |                                         |                                                                                                                                                                                                                                                                                                                                                                                                                                                                                                                                                                                                                                                                                                                                                                                                                                                                                                                                                                                                                                                                                                                                                                                                                                                                                                                                                                                                                                                                                                                                                                                                                                                                                                                                                                                                                                                                                                                                                                                                                                                                                                                                |  |

### Assembly instructions for Chair