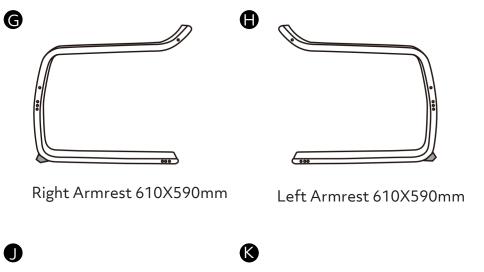

Seat Frame540X550mm

Right Armrest 1080X50mm

Left Armrest 1080X50mm

Support Bar I X3 410X50mm

P

Storage bag 515X390mm

Cushion 520X430mm