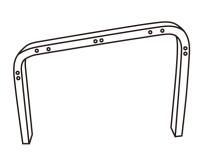

### Components

N

0

 $\square$ 

0

R

Cushion 1260X570mm

Back Frame 670X550mm

Seat Frame540X550mm

Right Armrest 1080X50mm

Left Armrest 1080X50mm

Support Bar I X3 410X50mm

P

Storage bag 515X390mm

Cushion 520X430mm

### Assembly instructions for Chair

Bag 1

| 15mm Screw         | B □<br>X2 10mm ScrewX2                  | O Delimination of the second s |  |
|--------------------|-----------------------------------------|--------------------------------------------------------------------------------------------------------------------------------------------------------------------------------------------------------------------------------------------------------------------------------------------------------------------------------------------------------------------------------------------------------------------------------------------------------------------------------------------------------------------------------------------------------------------------------------------------------------------------------------------------------------------------------------------------------------------------------------------------------------------------------------------------------------------------------------------------------------------------------------------------------------------------------------------------------------------------------------------------------------------------------------------------------------------------------------------------------------------------------------------------------------------------------------------------------------------------------------------------------------------------------------------------------------------------------------------------------------------------------------------------------------------------------------------------------------------------------------------------------------------------------------------------------------------------------------------------------------------------------------------------------------------------------------------------------------------------------------------------------------------------------------------------------------------------------------------------------------------------------------------------------------------------------------------------------------------------------------------------------------------------------------------------------------------------------------------------------------------------------|--|
| 0 ()<br>82mm Screw | (1) (1) (1) (1) (1) (1) (1) (1) (1) (1) | Allen KeyX1                                                                                                                                                                                                                                                                                                                                                                                                                                                                                                                                                                                                                                                                                                                                                                                                                                                                                                                                                                                                                                                                                                                                                                                                                                                                                                                                                                                                                                                                                                                                                                                                                                                                                                                                                                                                                                                                                                                                                                                                                                                                                                                    |  |
|                    |                                         |                                                                                                                                                                                                                                                                                                                                                                                                                                                                                                                                                                                                                                                                                                                                                                                                                                                                                                                                                                                                                                                                                                                                                                                                                                                                                                                                                                                                                                                                                                                                                                                                                                                                                                                                                                                                                                                                                                                                                                                                                                                                                                                                |  |