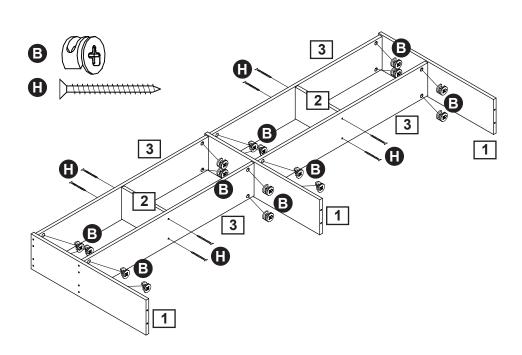

## Step 3

Attach partitions 2 to shelves 3 from both sides with screw **H**.

Attach shelves 3 to the side panels 1 with minifix cams **B**.