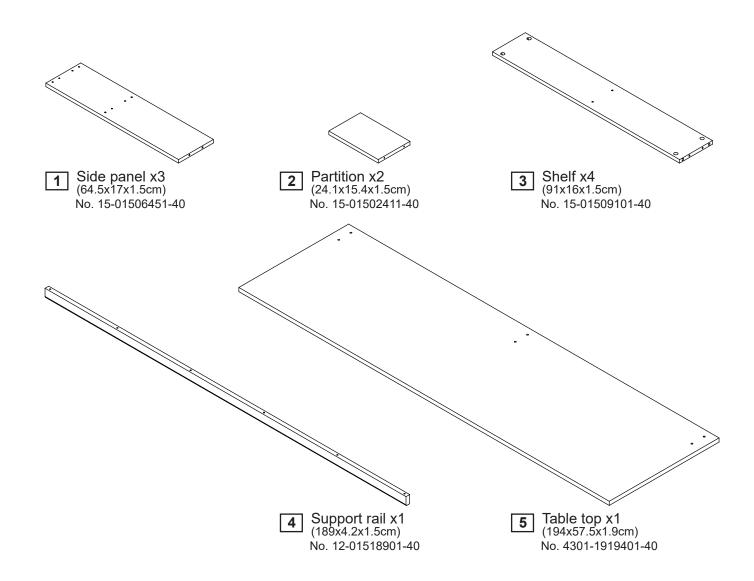

## Components - Parts

If you have damaged or missing components, call the **Customer Helpline: 0045 7668 8055** 

#### Please check you have all the parts listed below