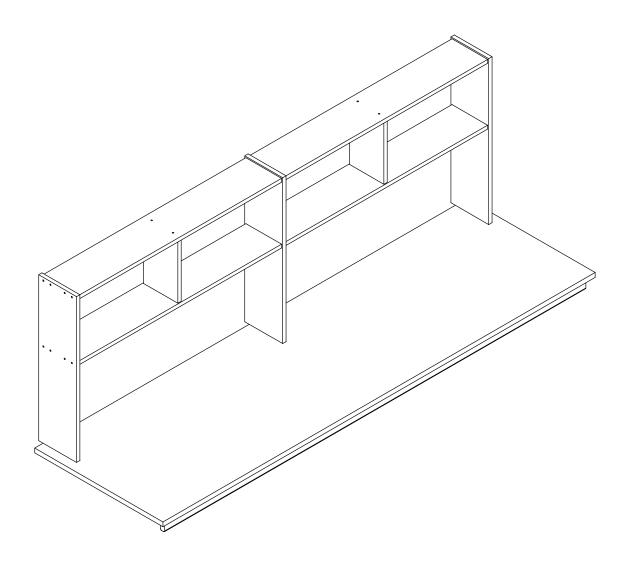

## Workstation - White

Assembly Instructions - Please keep for future reference

7609545

#### **Dimensions**

Length - 194cm

Depth - 59,5cm

Height - 70cm

Weight - 24,5kg