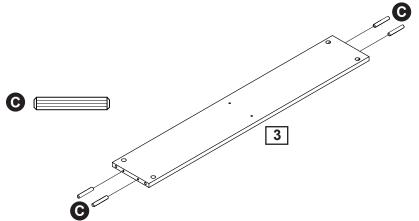

#### Step 2

Attach the dowels **6** to the shelf **3**.

It may be necessary to tap the dowels in very gently with a small hammer.

Repeat for all shelves.