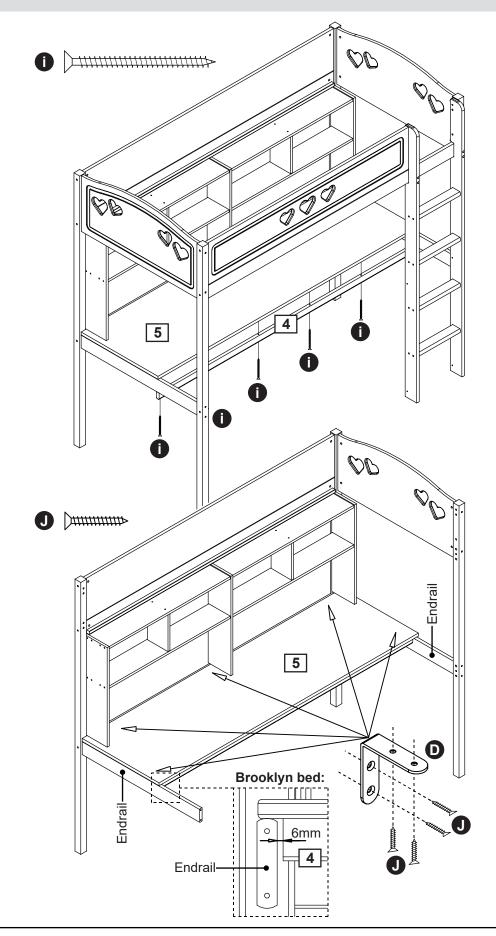

#### Step 6

Attach the support rail 4 under the table top 5 with screws 1.

Follow the marking holes under the table top 5.

## Step 7

Attach angles **D** under the table top **5** with screws **J**.

Make sure the table top

5 is lifted up so that
the underside of the table
top 5 is flush with the
upper edge of the back
rail before mounting the
middle angle 0.

Note: Be aware that when assembling Workstation onto "Brooklyn" (6018137) High sleeper - There should be 6mm gaps between endrails and support rail 4.

No gaps on Heart (7648434) and Star (8047357) High sleepers.