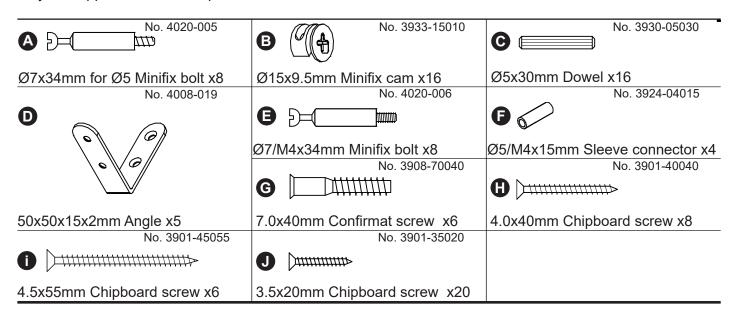

## Components - Fittings

#### Please check you have all the fittings listed below

Note: The quantities below are the correct amount to complete the assembly. In some cases more fittings may be supplied than are required.