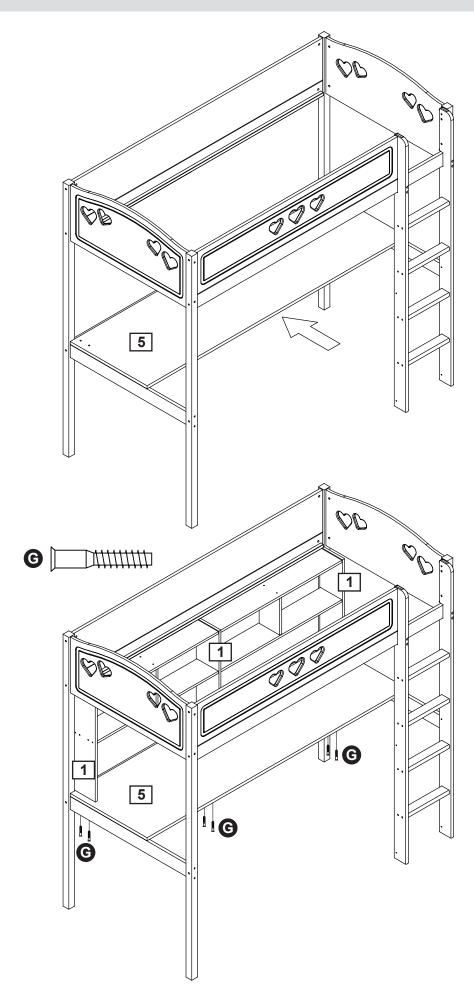

## Step 5

Place previously assembled shelf unit onto the table top 5.

Attach all three side panels 1 to the table top 5 with screws 6.

Don't overtighten.