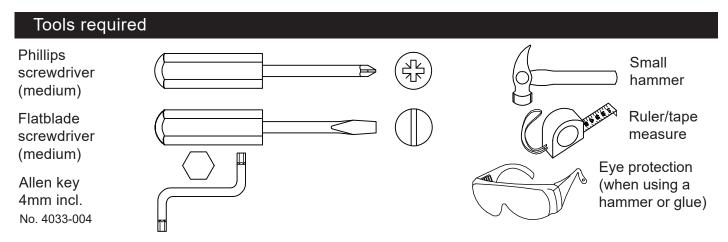

## Components - Parts

If you have damaged or missing components, call the **Customer Helpline: 0045 7668 8055** 

#### Please check you have all the parts listed below

## Components - Fittings

#### Please check you have all the fittings listed below

Note: The quantities below are the correct amount to complete the assembly. In some cases more fittings may be supplied than are required.