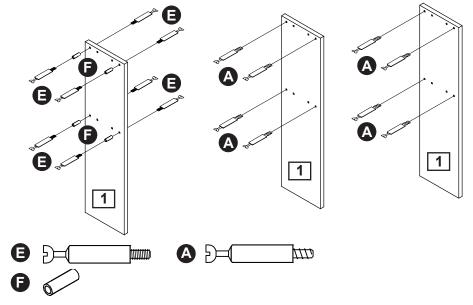

## Step 1

Attach M4 minifix bolts

and M4 sleeve
connectors to one of
the side panels

1.

Attach minifix bolts **A** to the remaining two side panels **1**.