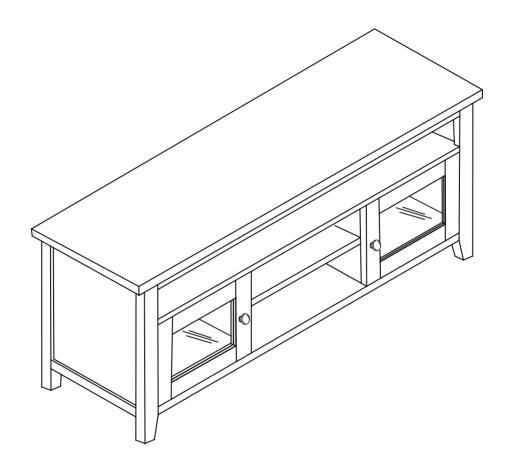

## ISLINGTON TV UNIT

### **Dimensions**

Width - 128cm Depth - 40cm Height -52.5cm