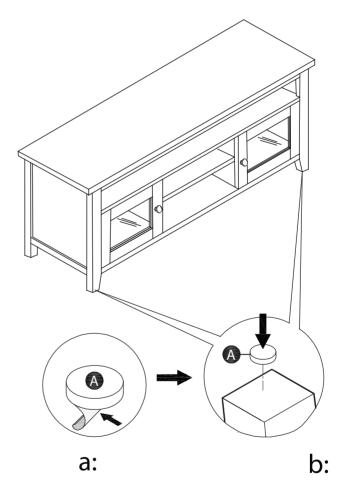

### Step 1

Attach ing felt pad

a: Remove the papers on felt pad (A) as shown.

b: Attach 4 felt pad A onto the bottom of all legs as shown.

If you need help or have damaged or missing parts, call the Customer Helpline Argos = 0345 6400800