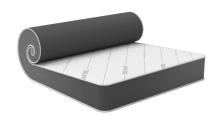

### Step 1

Unroll - Carefully unwrap your mattress by tearing the plastic. **DO** NOT use sharp tools to cut the plastic as you may damage the product