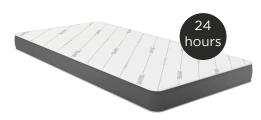

#### Step 2

Please be advised that during the rolling of your mattress the comfort layers are compressed and will need time to fully recover after unwrapping. It will take approximately 24-72 hours for the comfort layers to return to their optimum performance level.

However, your mattress can be used during this time.