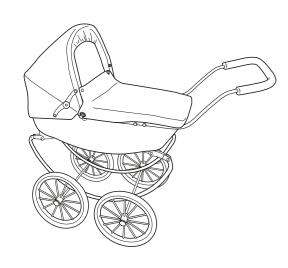

# Carriage Pram



### Safety Notes

Warning! Not suitable for children under 36 months. Strangulation hazard due to long cord and choking hazard due to small parts. Keep these details for further reference. Please remove all packaging attachments before giving this toy to a child. Assembly should be carried out by an adult to prevent the item collapsing in use. This item is a toy and not suitable for carrying a baby, child or pet. Adults should check the item regularly to prevent collapse during play. Specifications, colours and contents may vary from illustration. MADE IN CHINA

#### **Care Notes**

Please wipe clean using a damp cloth with mild detergent if necessary.

## **Contact Details**

If you experience any difficulty with this item or you wish to enquire about any accessories or spare parts, ple