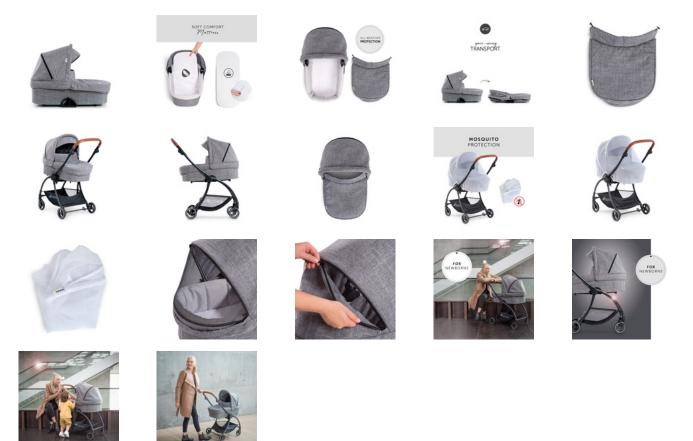

#### Shipping

- Pram
- 2in1 Footmuff
- Mosquito net

#### Product Images

### Lifestyle Images