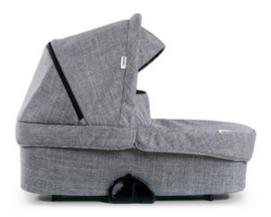

# EAGLE 48 PRAM

- Eagle 4S carrycot from birth
- Incl. 2in1 boot cover and mosquito net
- Soft padding
- Incl. canopy, carrycot cover and mattress
- Fixation on the pushchair without adaptors

hauck

#### **Product Description**

Combine this comfy pram with the hauck Eagle 4S stroller that is part of the iPro Series, and use it right from birth. The large pram comes with canopy, pram cover, soft padding, mattress, 2 in 1 boot cover and mosquito net. The hard pram attaches to the Eagle 4S chassis without any adapters.

In the pram's lie flat position, your baby will sleep comfortably even during longer walks. The large canopy is waterproof and resistant to UV rays. It comes with an extra wide sun visor and protects the little one in all weathers. If you wish for more air circulation, you can open the canopy's zipper to uncover the mesh part. And to avoid fastidious and dangerous insects from reaching your baby, pull the included mosquito net over the pram. The canopy can also be pulled down.

The pram's cover, which is also waterproof, can be removed at all times. Later on, the cover can be converted to a boot cover by using the included seat pad. This can be then used for the Eagle 4S stroller seat. The seat pad is made of soft and cuddly materials and comes with openings for the stroller's 5-point harness.

Thanks to its little feet, the pram stays in place and remains clean at the same time. For transport or storing, the Eagle 4S pram can be folded away flatly.

Our recommendation: the Eagle 4S pram and Eagle 4S stroller are available as Eagle 4S Duo Set.