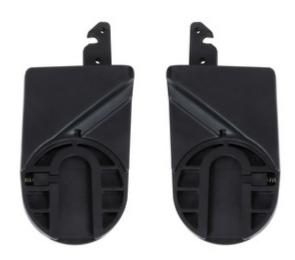

# EAGLE ADAPTER COMFORT FIX - IPRO

- Fixation for hauck infant carriers on Eagle 4S stroller
- Adapter for hauck infant carriers iPro Baby / Comfort Fix
- Transforms the pushchair in a practical Shop N Drive System
- Easy attachment

#### **Product Description**

With these adapters you can combine the hauck infant carrier iPro Baby (i-Size) or Comfort Fix (ADAC: GOOD) with the Eagle 4S stroller.

Simply slip the adapters onto the stroller chassis and then attach one of the two hauck infant car seats. The resulting Shop'n Drive System is very practical. It allows you to drive through small streets and shops, as well as your baby to continue sleeping when leaving the car.