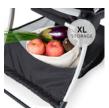

# EAGLE 4S

- The lightest reversible stroller only 6.9 kg
- City stroller with large seat from birth to 25 kg
- · Small foldable stroller with carry handle
- Puncture-resistant comfort wheels
- Combinable with carrycot and infant carrier
- high-class aluminium frame