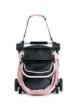

The buggy's push handle is soft to the touch and height-adjustable. This way, both small and tall parents have it easy while pushing Eagle 4S. Thanks to the four comfort wheels, as well as the light chassis being suspended, Eagle 4S is very easy to manoeuvre. The front wheels are swivelling, but can also be locked. The wheels' white line ensures that you will be better seen when it's dark. The padded and height-adjustable 5-point harness, the bumper bar, as well as the parking brake help keep your child safe.

The light aluminium pushchair can be folded away very compactly. This allows you to transport Eagle 4S even in small cars, store it at home or easily carry the buggy over your shoulder by the padded carry strap.