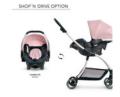

Our hint. In complement to Eagle 4S, we also offer the adeguate carrycot, as well as the hauck Comfort Fix and hauck iPro Baby infant carriers (separate adapters for stroller needed) and the ISOFIX base of each. A true all-rounder.