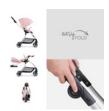

The light aluminium pushchair can be folded away very compactly. This allows you to transport Eagle 4S even in small cars, store it at home or easily carry the buggy over your shoulder by the padded carry strap.