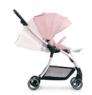

The softly padded seat is reversible and can be mounted in both directions. Both footrest and backrest can be adjusted into lie flat position, while the canopy with sun shade can be pulled far forward. In addition, the canopy comes with a peek-a-boo window made of net fabric for better air circulation.

The buggy's push handle is soft to the touch and height-adjustable. This way, both small and tall parents have it easy while pushing Eagle 4S. Thanks to the four comfort wheels, as well as the light chassis being suspended, Eagle 4S is very easy to manoeuvre. The front wheels are swivelling, but can also be locked. The wheels' white line ensures that you will be better seen when it's dark. The padded and height-adjustable 5-point harness, the bumper bar, as well as the parking brake help keep your child safe.