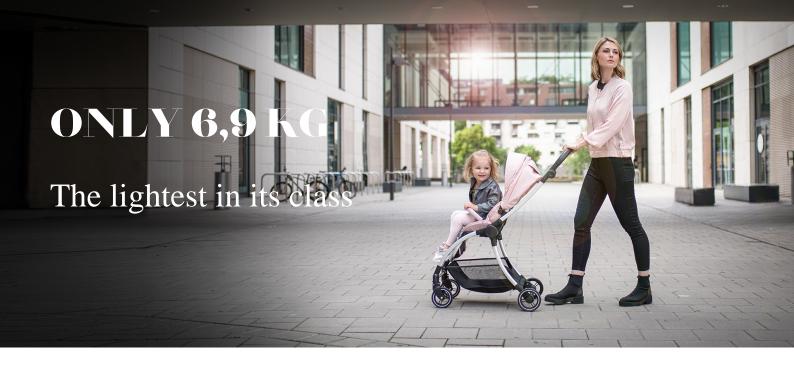

# EAGLE 4S

- The lightest reversible stroller only 6.9 kg
- City stroller with large seat from birth to 25 kg
- · Small foldable stroller with carry handle
- Puncture-resistant comfort wheels
- Combinable with carrycot and infant carrier
- high-class aluminium frame

The buggy's push handle is soft to the touch and height-adjustable. This way, both small and tall parents have it easy while pushing Eagle 4S. Thanks to the four comfort wheels, as well as the light chassis being suspended, Eagle 4S is very easy to manoeuvre. The front wheels are swivelling, but can also be locked. The wheels' white line ensures that you will be better seen when it's dark. The padded and height-adjustable 5-point harness, the bumper bar, as well as the parking brake help keep your child safe.