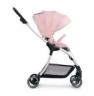

# EAGLE 4S

- The lightest reversible stroller only 6.9 kg
- City stroller with large seat from birth to 25 kg
- · Small foldable stroller with carry handle
- Puncture-resistant comfort wheels
- Combinable with carrycot and infant carrier
- high-class aluminium frame

The softly padded seat is reversible and can be mounted in both directions. Both footrest and backrest can be adjusted into lie flat position, while the canopy with sun shade can be pulled far forward. In addition, the canopy comes with a peek-a-boo window made of net fabric for better air circulation.

The buggy's push handle is soft to the touch and height-adjustable. This way, both small and tall parents have it easy while pushing Eagle 4S. Thanks to the four comfort wheels, as well as the light chassis being suspended, Eagle 4S is very easy to manoeuvre. The front wheels are swivelling, but can also be locked. The wheels' white line ensures that you will be better seen when it's dark. The padded and height-adjustable 5-point harness, the bumper bar, as well as the parking brake help keep your child safe.