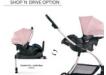

#### **Product Description**

This light and compact stroller is chargeable up to 25 kg. Eagle 4S is very versatile as it offers the ultimate comfort in the smallest package. Thanks to lying position, as well as to the possibility of combining it with carrycot or the iPro Baby, as well as the Comfort Fix infant carrier, this sporty pushchair can be used right from birth. Folded away to a small size, Eagle 4S can be comfortably carried over the shoulder.

Our hint. In complement to Eagle 4S, we also offer the adeguate carrycot, as well as the hauck Comfort Fix and hauck iPro Baby infant carriers (separate adapters for stroller needed) and the ISOFIX base of each. A true all-rounder.