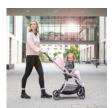

#### Lifestyle Images

The buggy's push handle is soft to the touch and height-adjustable. This way, both small and tall parents have it easy while pushing Eagle 4S. Thanks to the four comfort wheels, as well as the light chassis being suspended, Eagle 4S is very easy to manoeuvre. The front wheels are swivelling, but can also be locked. The wheels' white line ensures that you will be better seen when it's dark. The padded and height-adjustable 5-point harness, the bumper bar, as well as the parking brake help keep your child safe.