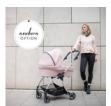

#### **Product Description**

This light and compact stroller is chargeable up to 25 kg. Eagle 4S is very versatile as it offers the ultimate comfort in the smallest package. Thanks to lying position, as well as to the possibility of combining it with carrycot or the iPro Baby, as well as the Comfort Fix infant carrier, this sporty pushchair can be used right from birth. Folded away to a small size, Eagle 4S can be comfortably carried over the shoulder.

Our hint. In complement to Eagle 4S, we also offer the adeguate carrycot, as well as the hauck Comfort Fix and hauck iPro Baby infant carriers (separate adapters for stroller needed) and the ISOFIX base of each. A true all-rounder.