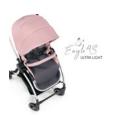

# EAGLE 4S

- The lightest reversible stroller only 6.9 kg
- City stroller with large seat from birth to 25 kg
- · Small foldable stroller with carry handle
- Puncture-resistant comfort wheels
- Combinable with carrycot and infant carrier
- high-class aluminium frame

#### **Product Description**

This light and compact stroller is chargeable up to 25 kg. Eagle 4S is very versatile as it offers the ultimate comfort in the smallest package. Thanks to lying position, as well as to the possibility of combining it with carrycot or the iPro Baby, as well as the Comfort Fix infant carrier, this sporty pushchair can be used right from birth. Folded away to a small size, Eagle 4S can be comfortably carried over the shoulder.

The softly padded seat is reversible and can be mounted in both directions. Both footrest and backrest can be adjusted into lie flat position, while the canopy with sun shade can be pulled far forward. In addition, the canopy comes with a peek-a-boo window made of net fabric for better air circulation.