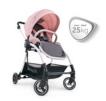

# EAGLE 4S

- The lightest reversible stroller only 6.9 kg
- City stroller with large seat from birth to 25 kg
- · Small foldable stroller with carry handle
- Puncture-resistant comfort wheels
- Combinable with carrycot and infant carrier
- high-class aluminium frame

## Eagle 4S Data

Product net weight

6,90 kg