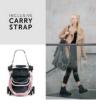

### Shipping

- Stroller
- Carry strap

The light aluminium pushchair can be folded away very compactly. This allows you to transport Eagle 4S even in small cars, store it at home or easily carry the buggy over your shoulder by the padded carry strap.