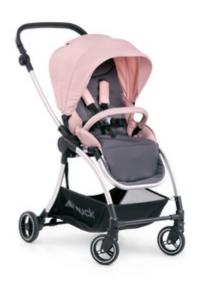

#### **Product Description**

This light and compact stroller is chargeable up to 25 kg. Eagle 4S is very versatile as it offers the ultimate comfort in the smallest package. Thanks to lying position, as well as to the possibility of combining it with carrycot or the iPro Baby, as well as the Comfort Fix infant carrier, this sporty pushchair can be used right from birth. Folded away to a small size, Eagle 4S can be comfortably carried over the shoulder.

The softly padded seat is reversible and can be mounted in both directions. Both footrest and backrest can be adjusted into lie flat position, while the canopy with sun shade can be pulled far forward. In addition, the canopy comes with a peek-a-boo window made of net fabric for better air circulation.

The buggy's push handle is soft to the touch and height-adjustable. This way, both small and tall parents have it easy while pushing Eagle 4S. Thanks to the four comfort wheels, as well as the light chassis being suspended, Eagle 4S is very easy to manoeuvre. The front wheels are swivelling, but can also be locked. The wheels' white line ensures that you will be better seen when it's dark. The padded and height-adjustable 5-point harness, the bumper bar, as well as the parking brake help keep your child safe.