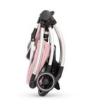

The light aluminium pushchair can be folded away very compactly. This allows you to transport Eagle 4S even in small cars, store it at home or easily carry the buggy over your shoulder by the padded carry strap.