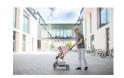

#### Lifestyle Images

#### **Product Description**

This light and compact stroller is chargeable up to 25 kg. Eagle 4S is very versatile as it offers the ultimate comfort in the smallest package. Thanks to lying position, as well as to the possibility of combining it with carrycot or the iPro Baby, as well as the Comfort Fix infant carrier, this sporty pushchair can be used right from birth. Folded away to a small size, Eagle 4S can be comfortably carried over the shoulder.

The buggy's push handle is soft to the touch and height-adjustable. This way, both small and tall parents have it easy while pushing Eagle 4S. Thanks to the four comfort wheels, as well as the light chassis being suspended, Eagle 4S is very easy to manoeuvre. The front wheels are swivelling, but can also be locked. The wheels' white line ensures that you will be better seen when it's dark. The padded and height-adjustable 5-point harness, the bumper bar, as well as the parking brake help keep your child safe.

The light aluminium pushchair can be folded away very compactly. This allows you to transport Eagle 4S even in small cars, store it at home or easily carry the buggy over your shoulder by the padded carry strap.