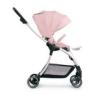

#### **Product Description**

This light and compact stroller is chargeable up to 25 kg. Eagle 4S is very versatile as it offers the ultimate comfort in the smallest package. Thanks to lying position, as well as to the possibility of combining it with carrycot or the iPro Baby, as well as the Comfort Fix infant carrier, this sporty pushchair can be used right from birth. Folded away to a small size, Eagle 4S can be comfortably carried over the shoulder.

The softly padded seat is reversible and can be mounted in both directions. Both footrest and backrest can be adjusted into lie flat position, while the canopy with sun shade can be pulled far forward. In addition, the canopy comes with a peek-a-boo window made of net fabric for better air circulation.

The buggy's push handle is soft to the touch and height-adjustable. This way, both small and tall parents have it easy while pushing Eagle 4S. Thanks to the four comfort wheels, as well as the light chassis being suspended, Eagle 4S is very easy to manoeuvre. The front wheels are swivelling, but can also be locked. The wheels' white line ensures that you will be better seen when it's dark. The padded and height-adjustable 5-point harness, the bumper bar, as well as the parking brake help keep your child safe.