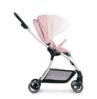

# EAGLE 4S

- The lightest reversible stroller only 6.9 kg
- City stroller with large seat from birth to 25 kg
- · Small foldable stroller with carry handle
- Puncture-resistant comfort wheels
- Combinable with carrycot and infant carrier
- high-class aluminium frame

#### **Product Description**

This light and compact stroller is chargeable up to 25 kg. Eagle 4S is very versatile as it offers the ultimate comfort in the smallest package. Thanks to lying position, as well as to the possibility of combining it with carrycot or the iPro Baby, as well as the Comfort Fix infant carrier, this sporty pushchair can be used right from birth. Folded away to a small size, Eagle 4S can be comfortably carried over the shoulder.

The softly padded seat is reversible and can be mounted in both directions. Both footrest and backrest can be adjusted into lie flat position, while the canopy with sun shade can be pulled far forward. In addition, the canopy comes with a peek-a-boo window made of net fabric for better air circulation.