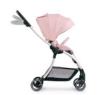

The softly padded seat is reversible and can be mounted in both directions. Both footrest and backrest can be adjusted into lie flat position, while the canopy with sun shade can be pulled far forward. In addition, the canopy comes with a peek-a-boo window made of net fabric for better air circulation.

The buggy's push handle is soft to the touch and height-adjustable. This way, both small and tall parents have it easy while pushing Eagle 4S. Thanks to the four comfort wheels, as well as the light chassis being suspended, Eagle 4S is very easy to manoeuvre. The front wheels are swivelling, but can also be locked. The wheels' white line ensures that you will be better seen when it's dark. The padded and height-adjustable 5-point harness, the bumper bar, as well as the parking brake help keep your child safe.