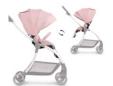

# EAGLE 4S

- The lightest reversible stroller only 6.9 kg
- City stroller with large seat from birth to 25 kg
- · Small foldable stroller with carry handle
- Puncture-resistant comfort wheels
- Combinable with carrycot and infant carrier
- high-class aluminium frame

The softly padded seat is reversible and can be mounted in both directions. Both footrest and backrest can be adjusted into lie flat position, while the canopy with sun shade can be pulled far forward. In addition, the canopy comes with a peek-a-boo window made of net fabric for better air circulation.

The buggy's push handle is soft to the touch and height-adjustable. This way, both small and tall parents have it easy while pushing Eagle 4S. Thanks to the four comfort wheels, as well as the light chassis being suspended, Eagle 4S is very easy to manoeuvre. The front wheels are swivelling, but can also be locked. The wheels' white line ensures that you will be better seen when it's dark. The padded and height-adjustable 5-point harness, the bumper bar, as well as the parking brake help keep your child safe.