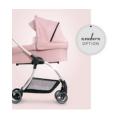

Our hint. In complement to Eagle 4S, we also offer the adeguate carrycot, as well as the hauck Comfort Fix and hauck iPro Baby infant carriers (separate adapters for stroller needed) and the ISOFIX base of each. A true all-rounder.