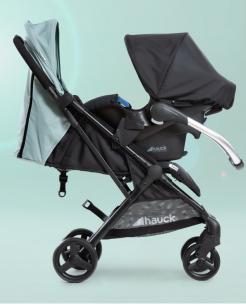

# SUNNY ADAPTER COMFORT FIX - IPRO

- · Fixation of hauck infant car seats on Sunny stroller
- Adapter for hauck infant carriers iPro Baby / Comfort Fix
- Transforms the pushchair in a practical Shop N Drive System
- Easy attachment

#### **Product Description**

With these adapters you can install the hauck infant carrier iPro Baby (i-Size) or Comfort Fix (ADAC: GOOD) on the hauck Sunny stroller.

Simply slip the adapters onto the stroller chassis and then attach one of the two hauck infant car seats. The resulting Shop'n Drive System is very practical. It allows you to drive through small streets and shops, as well as your baby to continue sleeping when leaving the car.