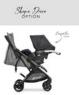

### Lifestyle Images

#### **Product Description**

With these adapters you can install the hauck infant carrier iPro Baby (i-Size) or Comfort Fix (ADAC: GOOD) on the hauck Sunny stroller.

Simply slip the adapters onto the stroller chassis and then attach one of the two hauck infant car seats. The resulting Shop'n Drive System is very practical. It allows you to drive through small streets and shops, as well as your baby to continue sleeping when leaving the car.