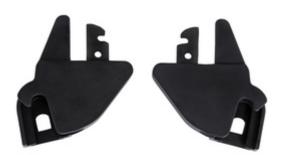

#### Shipping

Adapter set

**Product Images** 

#### **Product Description**

With these adapters you can install the hauck infant carrier iPro Baby (i-Size) or Comfort Fix (ADAC: GOOD) on the hauck Sunny stroller.

Simply slip the adapters onto the stroller chassis and then attach one of the two hauck infant car seats. The resulting Shop'n Drive System is very practical. It allows you to drive through small streets and shops, as well as your baby to continue sleeping when leaving the car.