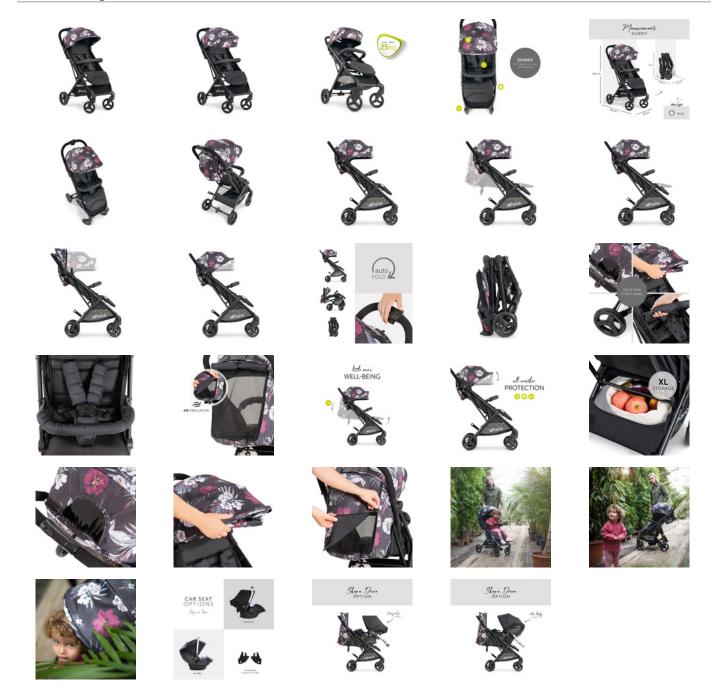

This sporty stroller is not only very comfy thanks to backrest and footrest being adjustable into lying position, but also very smooth to drive. The swivelling and lockable front wheels make Sunny very easy to push and steer.

In addition, the large canopy with sun blend protects your child against all weathers. It can be pulled forward to avoid sun, wind or rain from reaching the little explorer. And when it's hot, simply open the zipper that shows a large mesh area for better ventilation.

The 5-point harness, front bumper, and parking brake help keep your child safe at any time, during holiday or day to day life. For transport, Sunny folds away compactly within a matter of seconds.

Our recommendation: With the separately available adapters, you can fix both the iPro Baby (i-Size) and Comfort Fix (ADAC: GOOD) infant car seats on the stroller chassis. This results in a practical Shop'n Drive System for short city trips.

Max. load 25 kg

Legrest Adjustment 2 x

Canopy Type 3 Section with sun shield

Large Sun Canopy Yes

Safety Belt 5-Point Harness

Aluminum Frame Yes

**Backrest** 

Backrest Adjustment continuously /110 - 161 °