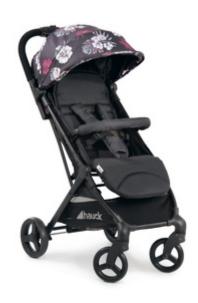

#### **Product Description**

Sunny - this super light and compact city companion can be used right from birth in lying position or combined with an infant car seat and loaded up to 25 kg. Unlocked with one hand only, the stroller folds away automatically to a mini format that fits almost any car boot and public transports.

This sporty stroller is not only very comfy thanks to backrest and footrest being adjustable into lying position, but also very smooth to drive. The swivelling and lockable front wheels make Sunny very easy to push and steer.

In addition, the large canopy with sun blend protects your child against all weathers. It can be pulled forward to avoid sun, wind or rain from reaching the little explorer. And when it's hot, simply open the zipper that shows a large mesh area for better ventilation.

The 5-point harness, front bumper, and parking brake help keep your child safe at any time, during holiday or day to day life. For transport, Sunny folds away compactly within a matter of seconds.

Our recommendation: With the separately available adapters, you can fix both the iPro Baby (i-Size) and Comfort Fix (ADAC: GOOD) infant car seats on the stroller chassis. This results in a practical Shop'n Drive System for short city trips.