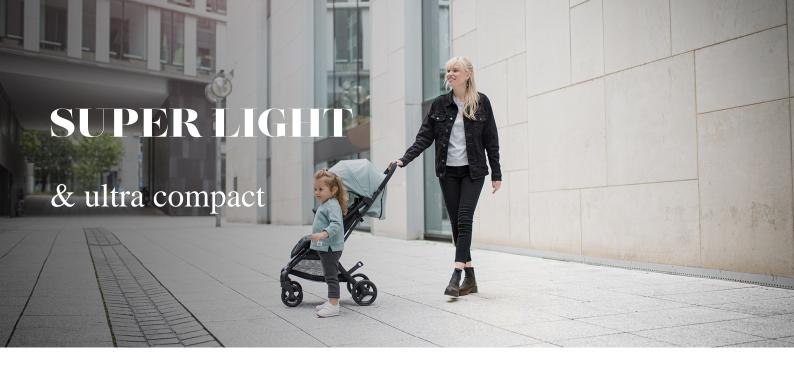

# SUNNY

- Super light and ultra compact city stroller from birth loadable up to 25 kg
- Extra small thanks to automatic folding mechanism
- Our smallest comfort stroller
- Ideal for a daily life with bus or train
- Combinable with infant carrier

#### **Product Description**

Sunny - this super light and compact city companion can be used right from birth in lying position or combined with an infant car seat and loaded up to 25 kg. Unlocked with one hand only, the stroller folds away automatically to a mini format that fits almost any car boot and public transports.

This sporty stroller is not only very comfy thanks to backrest and footrest being adjustable into lying position, but also very smooth to drive. The swivelling and lockable front wheels make Sunny very easy to push and steer.