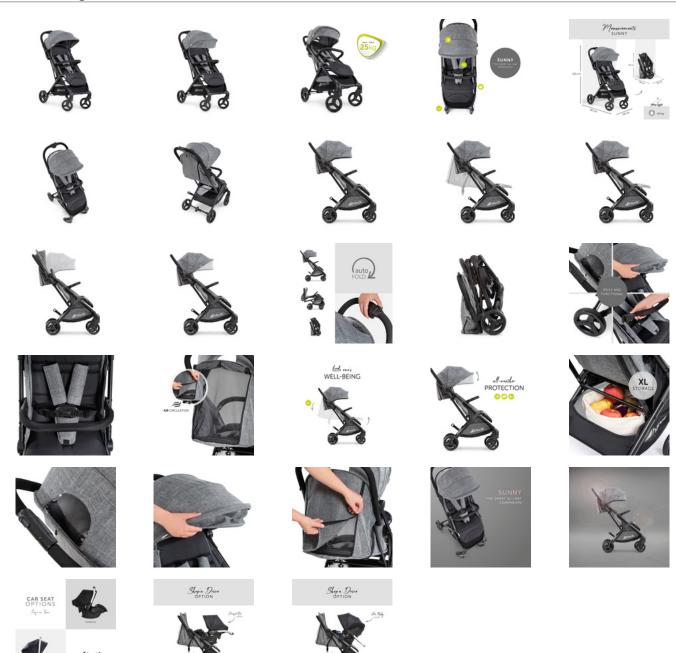

This sporty stroller is not only very comfy thanks to backrest and footrest being adjustable into lying position, but also very smooth to drive. The swivelling and lockable front wheels make Sunny very easy to push and steer.

In addition, the large canopy with sun blend protects your child against all weathers. It can be pulled forward to avoid sun, wind or rain from reaching the little explorer. And when it's hot, simply open the zipper that shows a large mesh area for better ventilation.

The 5-point harness, front bumper, and parking brake help keep your child safe at any time, during holiday or day to day life. For transport, Sunny folds away compactly within a matter of seconds.

Our recommendation: With the separately available adapters, you can fix both the iPro Baby (i-Size) and Comfort Fix (ADAC: GOOD) infant car seats on the stroller chassis. This results in a practical Shop'n Drive System for short city trips.

Diameter Front/Back Wheel 15 / 18 cm

**Detachable Wheels** Front and Back Wheel

Wheel Type Plastic wheel

Detachable Front Bar Yes

**Detachable Canopy** Yes

Handle height 100 cm

**Suspension** Yes

Easy Fold Yes

Max. load 25 kg

Legrest Adjustment 2 x

Canopy Type 3 Section with sun shield

Large Sun Canopy Yes

Safety Belt 5-Point Harness

Aluminum Frame Yes

**Backrest** 

Backrest Adjustment continuously /110 - 161 °