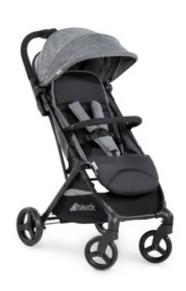

#### **Product Description**

Sunny - this super light and compact city companion can be used right from birth in lying position or combined with an infant car seat and loaded up to 25 kg. Unlocked with one hand only, the stroller folds away automatically to a mini format that fits almost any car boot and public transports.

## **Sunny Data**

Product net weight 6,60 kg

**Dimensions** 

**Folded** 59 x 50 x 28,5 cm

**Built up** 85 x 50 x 100 cm

Lying area 81 x 32 cm

Wheels

Swivelling and lockable front wheel(s) Yes