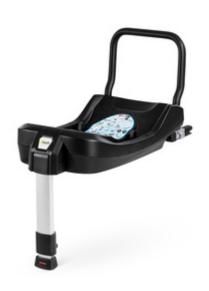

# **COMFORT FIX ISOFIX BASE**

- ISOFIX base for hauck Comfort Fix baby car seat
- For vehicles that have an ISOFIX connection
- · Colored indicators for correct installation
- Special guide rails for easy mounting of the car seat
- · Easy to assemble

The ISOFIX BASE can be secured into vehicles that have an ISOFIX connection. It is easy to assemble in the vehicle with just a few manoeuvres. Simply twist out the ISOFIX connectors by 180 degrees - lock in - done. The base unlocks with a one-handed locking mechanism and automatically locks into place after positioning it on the vehicle floor. This almost completely rules out the risk of using it incorrectly.

To install the Comfort Fix car seat you simply need to put it in the middle of the base and then special strips ensure that the car seat is installed correctly. As soon as the car seat has reached the correct position it lock automatically. This almost rules out the risk of using it incorrectly. This guarantees optimum safety.