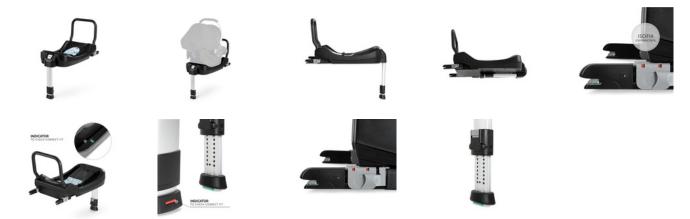

The ISOFIX BASE can be secured into vehicles that have an ISOFIX connection. It is easy to assemble in the vehicle with just a few manoeuvres. Simply twist out the ISOFIX connectors by 180 degrees - lock in - done. The base unlocks with a one-handed locking mechanism and automatically locks into place after positioning it on the vehicle floor. This almost completely rules out the risk of using it incorrectly.

To install the Comfort Fix car seat you simply need to put it in the middle of the base and then special strips ensure that the car seat is installed correctly. As soon as the car seat has reached the correct position it lock automatically. This almost rules out the risk of using it incorrectly. This guarantees optimum safety.