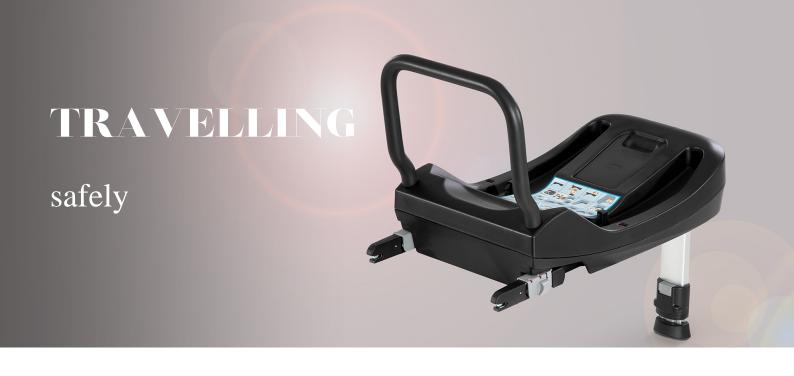

# **COMFORT FIX ISOFIX BASE**

- ISOFIX base for hauck Comfort Fix baby car seat
- For vehicles that have an ISOFIX connection
- · Colored indicators for correct installation
- Special guide rails for easy mounting of the car seat
- · Easy to assemble

The ISOFIX BASE can be secured into vehicles that have an ISOFIX connection. It is easy to assemble in the vehicle with just a few manoeuvres. Simply twist out the ISOFIX connectors by 180 degrees - lock in - done. The base unlocks with a one-handed locking mechanism and automatically locks into place after positioning it on the vehicle floor. This almost completely rules out the risk of using it incorrectly.

To install the Comfort Fix car seat you simply need to put it in the middle of the base and then special strips ensure that the car seat is installed correctly. As soon as the car seat has reached the correct position it lock automatically. This almost rules out the risk of using it incorrectly. This guarantees optimum safety.