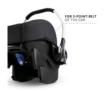

The Comfort Fix can be installed safely in cars with almost every 3-point belt. As an alternative, use Comfort Fix in the car with the Comfort Fix Isofix base, available separately.

Combine Comfort Fix with ourSaturn R, Mars, Apollo, Rapid 4S, Rapid 4A, Rapid 4A, Rapid 3R, Rapid 3R, Rapid 3R Duo, Duett 3, Duett 2\*, Eagle 4S\*, Sunny\* and Lift Up 4\*. to transform them into a clever Shop'n Drive system.