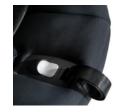

The Comfort Fix can be installed safely in cars with almost every 3-point belt. As an alternative, use Comfort Fix in the car with the Comfort Fix Isofix base, available separately.

Combine Comfort Fix with ourSaturn R, Mars, Apollo, Rapid 4S, Rapid 4A, Rapid 4A, Rapid 3R, Rapid 3R, Rapid 3R Duo, Duett 3, Duett 2\*, Eagle 4S\*, Sunny\* and Lift Up 4\*. to transform them into a clever Shop'n Drive system.