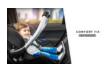

The Comfort Fix can be installed safely in cars with almost every 3-point belt. As an alternative, use Comfort Fix in the car with the Comfort Fix Isofix base, available separately.

Combine Comfort Fix with ourSaturn R, Mars, Apollo, Rapid 4S, Rapid 4A, Rapid 4A, Rapid 3R, Rapid 3R, Rapid 3R Duo, Duett 3, Duett 2\*, Eagle 4S\*, Sunny\* and Lift Up 4\*. to transform them into a clever Shop'n Drive system.