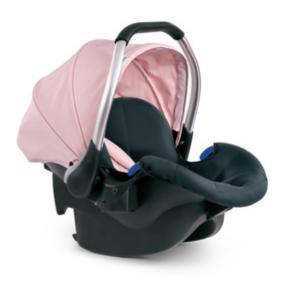

# **COMFORT FIX**

- Very good testing results by ADAC for the Comfort Fix infant car seat
- Infant carrier ECE group 0+ (to 13 kg body weight)
- · Compatible with Comfort Fix Isofix Base
- · Energy absorbing foam in the head and shoulder area
- One-hand release for strollers and Isofix base
- · High quality and breathable stretch cover

#### **Product Description**

The hauck Comfort Fix infant car seat has received very good testing results by leading testing institutes.

The Comfort Fix has been approved for babies from birth up to a weight of 13 kg, in accordance with ECE 44/04. It features tried-and-tested, patented, and energy-absorbing foam in the head and shoulder areas that achieved high results in crash tests. High-quality, breathable, and stretch materials have been used so that your baby will always feel comfortable in the car seat. Head protection and wedge-shaped cushion can be used individually.