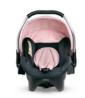

# **COMFORT FIX**

- Very good testing results by ADAC for the Comfort Fix infant car seat
- Infant carrier ECE group 0+ (to 13 kg body weight)
- · Compatible with Comfort Fix Isofix Base
- · Energy absorbing foam in the head and shoulder area
- One-hand release for strollers and Isofix base
- · High quality and breathable stretch cover

#### **Product Description**

The hauck Comfort Fix infant car seat has received very good testing results by leading testing institutes.

The Comfort Fix has been approved for babies from birth up to a weight of 13 kg, in accordance with ECE 44/04. It features tried-and-tested, patented, and energy-absorbing foam in the head and shoulder areas that achieved high results in crash tests. High-quality, breathable, and stretch materials have been used so that your baby will always feel comfortable in the car seat. Head protection and wedge-shaped cushion can be used individually.