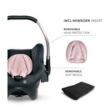

#### **Product Description**

The hauck Comfort Fix infant car seat has received very good testing results by leading testing institutes.

The Comfort Fix has been approved for babies from birth up to a weight of 13 kg, in accordance with ECE 44/04. It features tried-and-tested, patented, and energy-absorbing foam in the head and shoulder areas that achieved high results in crash tests. High-quality, breathable, and stretch materials have been used so that your baby will always feel comfortable in the car seat. Head protection and wedge-shaped cushion can be used individually.