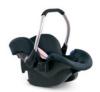

# **COMFORT FIX**

- Very good testing results by ADAC for the Comfort Fix infant car seat
- Infant carrier ECE group 0+ (to 13 kg body weight)
- · Compatible with Comfort Fix Isofix Base
- · Energy absorbing foam in the head and shoulder area
- One-hand release for strollers and Isofix base
- · High quality and breathable stretch cover

#### **Product Description**

The hauck Comfort Fix infant car seat has received very good testing results by leading testing institutes.

The Comfort Fix has been approved for babies from birth up to a weight of 13 kg, in accordance with ECE 44/04. It features tried-and-tested, patented, and energy-absorbing foam in the head and shoulder areas that achieved high results in crash tests. High-quality, breathable, and stretch materials have been used so that your baby will always feel comfortable in the car seat. Head protection and wedge-shaped cushion can be used individually.