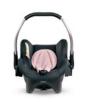

# **COMFORT FIX**

- Very good testing results by ADAC for the Comfort Fix infant car seat
- Infant carrier ECE group 0+ (to 13 kg body weight)
- · Compatible with Comfort Fix Isofix Base
- · Energy absorbing foam in the head and shoulder area
- One-hand release for strollers and Isofix base
- · High quality and breathable stretch cover

#### **Product Description**

The hauck Comfort Fix infant car seat has received very good testing results by leading testing institutes.

The Comfort Fix has been approved for babies from birth up to a weight of 13 kg, in accordance with ECE 44/04. It features tried-and-tested, patented, and energy-absorbing foam in the head and shoulder areas that achieved high results in crash tests. High-quality, breathable, and stretch materials have been used so that your baby will always feel comfortable in the car seat. Head protection and wedge-shaped cushion can be used individually.