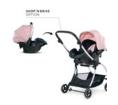

The Comfort Fix can be installed safely in cars with almost every 3-point belt. As an alternative, use Comfort Fix in the car with the Comfort Fix Isofix base, available separately.

Combine Comfort Fix with ourSaturn R, Mars, Apollo, Rapid 4S, Rapid 4A, Rapid 4A, Rapid 3R, Rapid 3R, Rapid 3R Duo, Duett 3, Duett 2\*, Eagle 4S\*, Sunny\* and Lift Up 4\*. to transform them into a clever Shop'n Drive system.