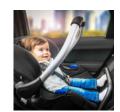

# **COMFORT FIX**

- Very good testing results by ADAC for the Comfort Fix infant car seat
- Infant carrier ECE group 0+ (to 13 kg body weight)
- · Compatible with Comfort Fix Isofix Base
- · Energy absorbing foam in the head and shoulder area
- One-hand release for strollers and Isofix base
- · High quality and breathable stretch cover

#### **Product Description**

The hauck Comfort Fix infant car seat has received very good testing results by leading testing institutes.

The Comfort Fix has been approved for babies from birth up to a weight of 13 kg, in accordance with ECE 44/04. It features tried-and-tested, patented, and energy-absorbing foam in the head and shoulder areas that achieved high results in crash tests. High-quality, breathable, and stretch materials have been used so that your baby will always feel comfortable in the car seat. Head protection and wedge-shaped cushion can be used individually.