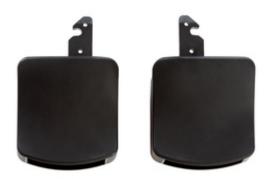

## IPRO BABY ADAPTER UNIVERSAL

- iPro Baby infant carrier adaptor
- · For all strollers with Maxi Cosi attachments
- Transforms the pushchair in a practical Shop'n Drive System
- Easy attachment

## **Product Description**

With these adpaters you can combine the hauck iPro Baby infant car seat with pushchair models by other manufacturers if these are compatible with Maxi Cosi attachments. The adapters are simply put on the puschair chassis. The iPro Baby infant car seat is then fixed on top of them resulting in a practical Shop N Drive System that allows you to comfortably stroll through any small shop or street.