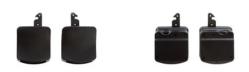

## IPRO BABY ADAPTER UNIVERSAL

- iPro Baby infant carrier adaptor
- · For all strollers with Maxi Cosi attachments
- Transforms the pushchair in a practical Shop'n Drive System
- Easy attachment

## **Product Description**

With these adpaters you can combine the hauck iPro Baby infant car seat with pushchair models by other manufacturers if these are compatible with Maxi Cosi attachments. The adapters are simply put on the puschair chassis. The iPro Baby infant car seat is then fixed on top of them resulting in a practical Shop N Drive System that allows you to comfortably stroll through any small shop or street.