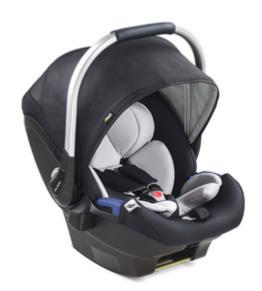

# **IPRO BABY**

- i-Size baby car seat suitable for a body size of 40 85 cm
- Modular side-impact protection system for maximum safety
- Usable with iPro Base
- Also fixable with the car's 3-point-belt (from birth up to 13 kg)
- Compatible with Mars, Apollo, Saturn R strollers without adaptors
- Thanks to adapters, compatible with stroller models of other manufacturers
- · Large inner dimensions long usage
- Light basic weight (5 kg)

#### **Product Description**

The iPro Baby car seat has been approved according to the newest i-Size regulation R 129. It can be used for a body size of 40-85 cm and therefore for a long time. Together with the iPro Kids car seat, iPro Baby is part of hauck's iPro car seat series. As a result, both car seats can be fixed on the same universal iPro Base. And what's more: iPro Baby can also be used in combination with our Apollo and Saturn R stroller models. Alternatively, with the help of adapters, it is also compatible with all stroller models that dispose of a Maxi Cosi counterpart.

The iPro Baby infant car seat is particularly safe thanks to its Multi Layer Safety Concept made of different energy-absorbing materials. Those offer exceptional protection in the head, neck, chest, and belly areas.

In addition, high-quality and breathable stretch materials have been used so as to offer maximum comfort for your little one. The integrated 3-point harness is height-adjustable and thus adaptable to your baby's size. The lateral paddings are individually usable and easy to remove, just like the newborn insert's seat part. iPro Baby has a light basic weight and is thus easy to carry even with child, while the high-quality carrying handle in aluminium is softly padded.