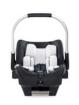

### Lifestyle Images

#### **Product Description**

The iPro Baby car seat has been approved according to the newest i-Size regulation R 129. It can be used for a body size of 40-85 cm and therefore for a long time. Together with the iPro Kids car seat, iPro Baby is part of hauck's iPro car seat series. As a result, both car seats can be fixed on the same universal iPro Base. And what's more: iPro Baby can also be used in combination with our Apollo and Saturn R stroller models. Alternatively, with the help of adapters, it is also compatible with all stroller models that dispose of a Maxi Cosi counterpart.