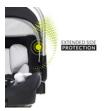

The iPro Baby infant car seat is particularly safe thanks to its Multi Layer Safety Concept made of different energy-absorbing materials. Those offer exceptional protection in the head, neck, chest, and belly areas.

## iPro Baby Data

Product net weight 5,00 kg

**Protection** Extended Side Protection ESP

Rear-facing fixation with safety belt: from birth to 13 kg **Age Information** 

Fixation with isofix base i-Size 40 - 85 cm