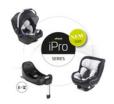

#### **Product Description**

The iPro Baby car seat has been approved according to the newest i-Size regulation R 129. It can be used for a body size of 40-85 cm and therefore for a long time. Together with the iPro Kids car seat, iPro Baby is part of hauck's iPro car seat series. As a result, both car seats can be fixed on the same universal iPro Base. And what's more: iPro Baby can also be used in combination with our Apollo and Saturn R stroller models. Alternatively, with the help of adapters, it is also compatible with all stroller models that dispose of a Maxi Cosi counterpart.

#### Our recommendation!

Mix & Match. When using the iPro Base already in combination with the iPro Baby car seat, you may keep it and combine it with the iPro Kids car seat at a later time.

iPro Baby is the perfect complement to our Mars / Mars Duo, Apollo / Apollo Duo and Saturn R / Saturn R Duo strollers and sets. Combining them results in an agile Shop'n Drive System. The car seat can be removed with one hand only and allows you to let your little one to continue sleeping when carrying him or her from the stroller into the car.