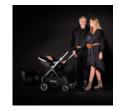

# **IPRO BABY**

- i-Size baby car seat suitable for a body size of 40 85 cm
- Modular side-impact protection system for maximum safety
- Usable with iPro Base
- Also fixable with the car's 3-point-belt (from birth up to 13 kg)
- Compatible with Mars, Apollo, Saturn R strollers without adaptors
- Thanks to adapters, compatible with stroller models of other manufacturers
- · Large inner dimensions long usage
- Light basic weight (5 kg)



### **Shipping**

· Seat insert





















































### Lifestyle Images

























#### **Product Description**

The iPro Baby car seat has been approved according to the newest i-Size regulation R 129. It can be used for a body size of 40-85 cm and therefore for a long time. Together with the iPro Kids car seat, iPro Baby is part of hauck's iPro car seat series. As a result, both car seats can be fixed on the same universal iPro Base. And what's more: iPro Baby can also be used in combination with our Apollo and Saturn R stroller models. Alternatively, with the help of adapters, it is also compatible with all stroller models that dispose of a Maxi Cosi counterpart.

The iPro Baby infant car seat is particularly safe thanks to its Multi Layer Safety Concept made of different energy-absorbing materials. Those off