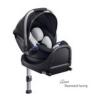

### Lifestyle Images

When used in a car, iPro Baby can be fixed with the car's 3-point belt or the separately available iPro Base. This base is usable in cars with and ISOFIX connection or i-Size seats.