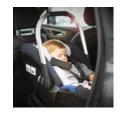

### Lifestyle Images

When used in a car, iPro Baby can be fixed with the car's 3-point belt or the separately available iPro Base. This base is usable in cars with and ISOFIX connection or i-Size seats.