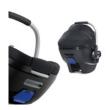

When used in a car, iPro Baby can be fixed with the car's 3-point belt or the separately available iPro Base. This base is usable in cars with and ISOFIX connection or i-Size seats.

Memory foam

Easy Fix System

**Features** Breathable fabric

Fixation in vehicles with 3-point belt

Fixation in vehicles with Isofix Base (accessory)

Safety Belt 3-Point Harness

Seat width 25 cm

**Dimensions** 