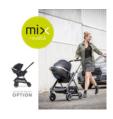

#### Our recommendation!

Mix & Match. When using the iPro Base already in combination with the iPro Baby car seat, you may keep it and combine it with the iPro Kids car seat at a later time.

iPro Baby is the perfect complement to our Mars / Mars Duo, Apollo / Apollo Duo and Saturn R / Saturn R Duo strollers and sets. Combining them results in an agile Shop'n Drive System. The car seat can be removed with one hand only and allows you to let your little one to continue sleeping when carrying him or her from the stroller into the car.