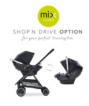

#### Our recommendation!

Mix & Match. When using the iPro Base already in combination with the iPro Baby car seat, you may keep it and combine it with the iPro Kids car seat at a later time.

iPro Baby is the perfect complement to our Mars / Mars Duo, Apollo / Apollo Duo and Saturn R / Saturn R Duo strollers and sets. Combining them results in an agile Shop'n Drive System. The car seat can be removed with one hand only and allows you to let your little one to continue sleeping when carrying him or her from the stroller into the car.