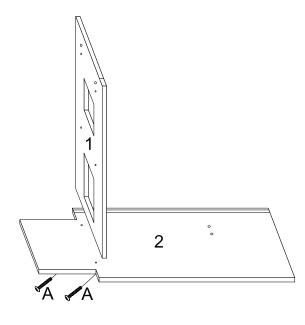

## Step 🕗

Use A screw to lock No.2 panel on No.1 panel.

Insert C(wooden dowel) in No.4 panel bottom, joint it to No.2 panel, use A screw to No.4 panel on No.2 panel.