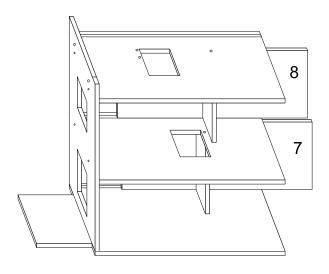

Insert C(wooden dowel) in No.5 panel top, joint it to No.6 panel, use A screw to lock No.6 panel on No.1 and 5 panel.

Insert No.7 and 8 panel in backside groove.