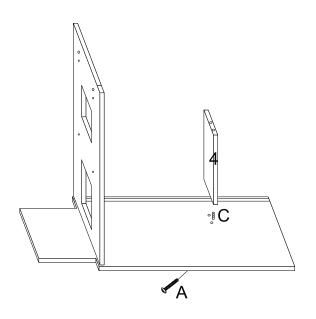

## Step 🕄

Insert C(wooden dowel) in No.4 panel top, joint it to No.3 panel, use A screw to lock No.3 panel on No.1 and 4 panel.

Insert C(wooden dowel) in No.5 panel bottom, joint it to No.3 panel, use A screw to lock No.5 panel on No.3 panel.