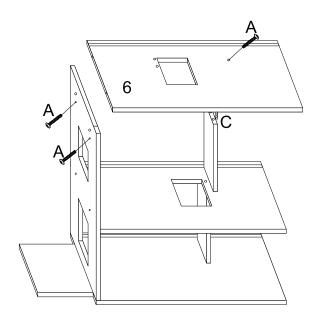

Insert C(wooden dowel) in No.5 panel top, joint it to No.6 panel, use A screw to lock No.6 panel on No.1 and 5 panel.

Insert No.7 and 8 panel in backside groove.