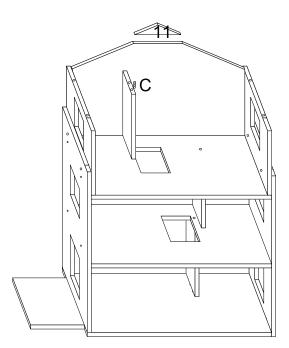

Insert No.12 panel in top backside groove.

Step 🕕

Insert C(wooden dowel) in No.10 panel top, put No.11 panel on No.12 panel top.

Step 🕑

Put No.16 panel on No.11 panel, then use D screw to lock No.16 panel on No.15 panel, joint No.10 panel to No.15 panel, use A screw to lock No.15 panel on No.10 and 13 panel.