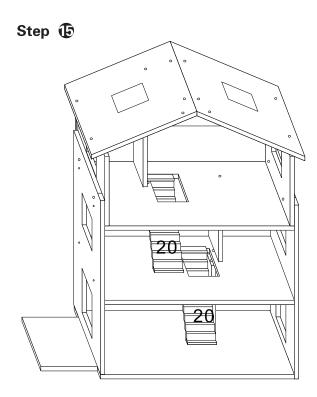

Use D screw to lock No.17 panel on No.16 panel, use A screw to lock No.17 panel on No.14 panel.

Use D screw to lock No.18 panel on No.15 and 17 panel.

Put No.20(downstair) 2pcs.

Finish the product assembly. Attention: according to your taste, put all furnitures in doll house.