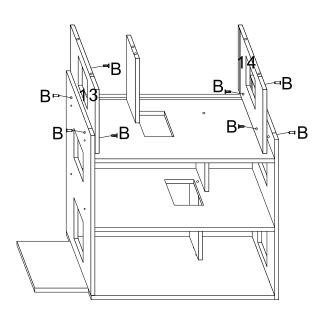

### Step 🕑

Use A screw to lock No.9 panel, on leftside all boards.

Insert C(woode dowel) in No.10 panel bottom, joint it to No.6 panel, use A screw to lock No.10 panel on No.6 panel.

\_

Insert B(female) in No.13 and 14 panel, use B(male) to across No.1 and 9 panel, to lock No.13 and 14 panel.