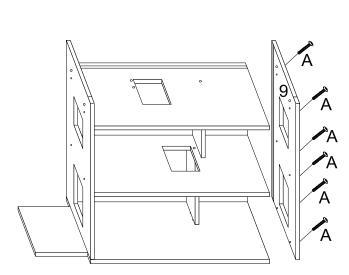

### Step 🕑

Use A screw to lock No.9 panel, on leftside all boards.

Insert C(woode dowel) in No.10 panel bottom, joint it to No.6 panel, use A screw to lock No.10 panel on No.6 panel.

\_

Insert B(female) in No.13 and 14 panel, use B(male) to across No.1 and 9 panel, to lock No.13 and 14 panel.