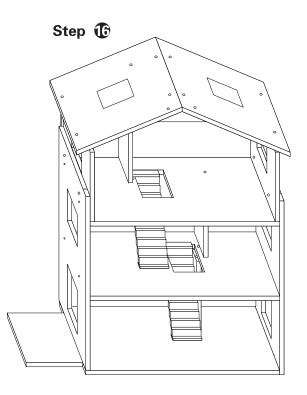

Use D screw to lock No.17 panel on No.16 panel, use A screw to lock No.17 panel on No.14 panel.

Use D screw to lock No.18 panel on No.15 and 17 panel.

Put No.20(downstair) 2pcs.

Finish the product assembly. Attention: according to your taste, put all furnitures in doll house.