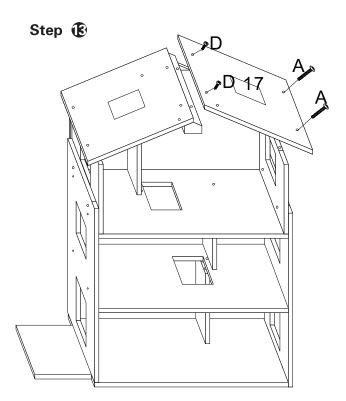

Use D screw to lock No.17 panel on No.16 panel, use A screw to lock No.17 panel on No.14 panel.

Use D screw to lock No.18 panel on No.15 and 17 panel.

Put No.20(downstair) 2pcs.

Finish the product assembly. Attention: according to your taste, put all furnitures in doll house.