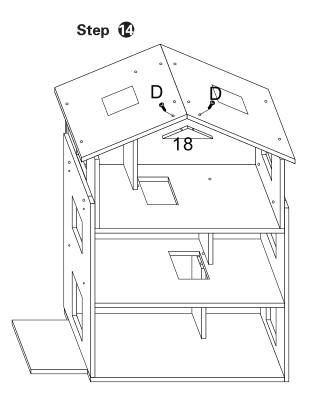

Use D screw to lock No.17 panel on No.16 panel, use A screw to lock No.17 panel on No.14 panel.

Use D screw to lock No.18 panel on No.15 and 17 panel.

Put No.20(downstair) 2pcs.

Finish the product assembly. Attention: according to your taste, put all furnitures in doll house.