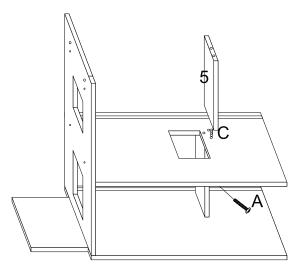

## Step 🕄

Insert C(wooden dowel) in No.4 panel top, joint it to No.3 panel, use A screw to lock No.3 panel on No.1 and 4 panel.

Insert C(wooden dowel) in No.5 panel bottom, joint it to No.3 panel, use A screw to lock No.5 panel on No.3 panel.

Insert C(wooden dowel) in No.5 panel top, joint it to No.6 panel, use A screw to lock No.6 panel on No.1 and 5 panel.

Insert No.7 and 8 panel in backside groove.