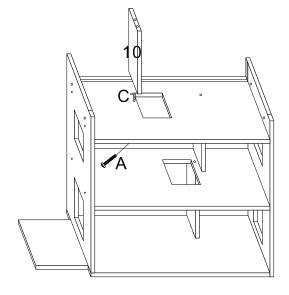

### Step 🕑

Use A screw to lock No.9 panel, on leftside all boards.

Insert C(woode dowel) in No.10 panel bottom, joint it to No.6 panel, use A screw to lock No.10 panel on No.6 panel.

\_

Insert B(female) in No.13 and 14 panel, use B(male) to across No.1 and 9 panel, to lock No.13 and 14 panel.