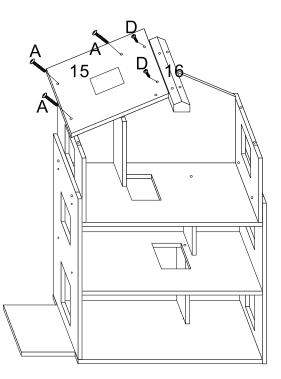

Insert No.12 panel in top backside groove.

Step 🕕

Insert C(wooden dowel) in No.10 panel top, put No.11 panel on No.12 panel top.

Step 🕑

Put No.16 panel on No.11 panel, then use D screw to lock No.16 panel on No.15 panel, joint No.10 panel to No.15 panel, use A screw to lock No.15 panel on No.10 and 13 panel.

Use D screw to lock No.17 panel on No.16 panel, use A screw to lock No.17 panel on No.14 panel.

Use D screw to lock No.18 panel on No.15 and 17 panel.

Put No.20(downstair) 2pcs.

Finish the product assembly. Attention: according to your taste, put all furnitures in doll house.