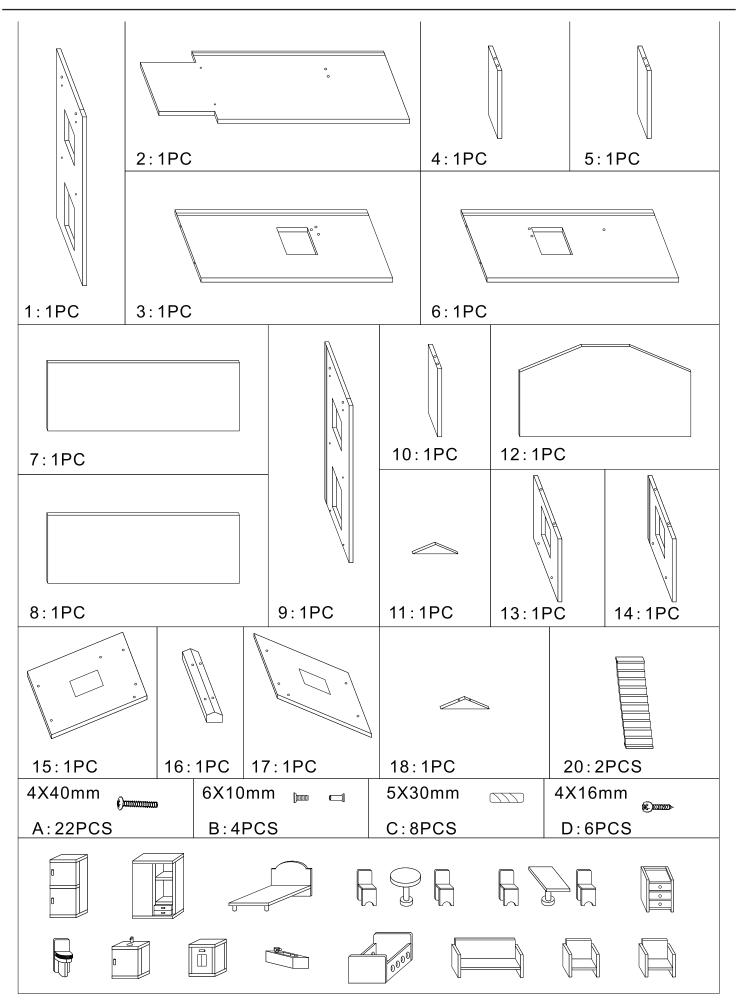

## Step 🕗

Use A screw to lock No.2 panel on No.1 panel.

Insert C(wooden dowel) in No.4 panel bottom, joint it to No.2 panel, use A screw to No.4 panel on No.2 panel.