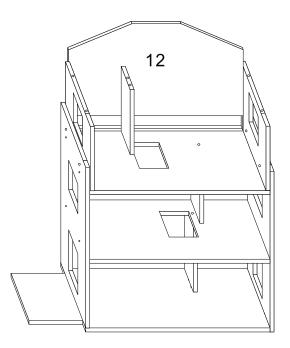

Insert No.12 panel in top backside groove.

Step 🕕

Insert C(wooden dowel) in No.10 panel top, put No.11 panel on No.12 panel top.

Step 🕑

Put No.16 panel on No.11 panel, then use D screw to lock No.16 panel on No.15 panel, joint No.10 panel to No.15 panel, use A screw to lock No.15 panel on No.10 and 13 panel.