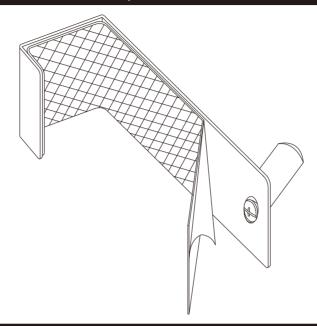

### Step 1

Connect Metal tube 2 to over door hook 1 using screw A. Remove backing of the foam pad and cover the screw.

See fig 1 & 2