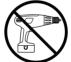

 We do not recommend the use of power drill/ drivers for inserting screws, as this could damage the unit.

Only use hand screwdrivers.

 Dispose of all packaging carefully and responsibly.