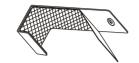

## Please check you have all the fittings listed below

1 Overdoor hook x 3

2 Metal Tube x 3

### Step 1

Connect Metal tube 2 to over door hook 1 using screw A. Remove backing of the foam pad and cover the screw.

See fig 1 & 2