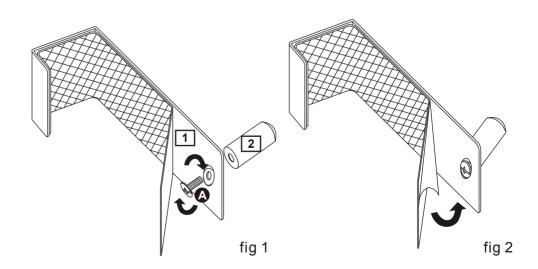

# **Assembly Instructions**

### Step 1

Connect Metal tube 2 to over door hook 1 using screw A. Remove backing of the foam pad and cover the screw.

See fig 1 & 2