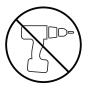

• We do not recommend the use of power drill/drivers for inserting screws

as this could damage the unit. Only use hand screwdrivers.

- Parts of the assembly will be easier with 2 people.
- Dispose of all packaging carefully and responsibly.