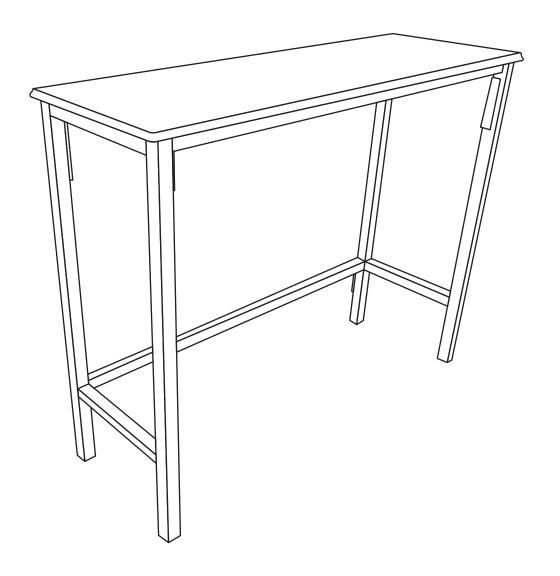

# Bolitzo Bar Table

#### **Product Details**

859/9269 Bolitzo bar set Oak & White 780/3066 Bolitzo bar set Oak & Black