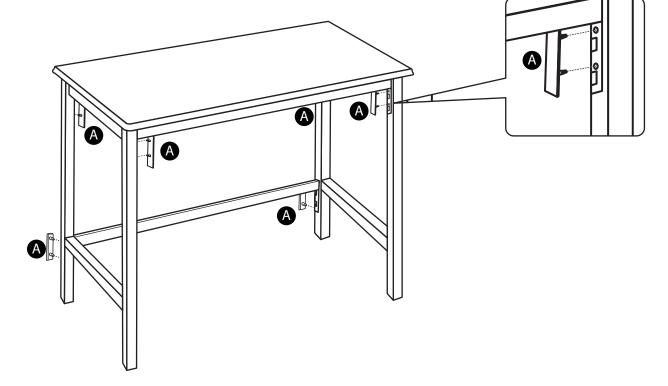

tre.

#### **Additional Guidance**

- Assemble all parts and bolts loosely during assembly, only once the product is complete should you fully tighten the bolts.
- Regularly check and ensure that all bolts and fittings are tightend properly.
- This product is compliant BS12521

Sainsbury's Argos is a trading name of both: Argos Limited, Registered office: 489-499 Avebury Boulevard, Milton Keynes, United Kingdom, MK9 2NW, registered number: 01081551 (England and Wales); and Sainsbury's Supermarkets Limited, Registered office: 33 Holborn, London, EC1N 2HT, registered number: 03261722 (England and Wales). Both companies are subsidiaries of J Sainsbury's plc.

## **Parts**



## Fittings (Shown to scale)



## **Tools required**



Ruler/tape measure



Rubber Mallet (Not Provided)