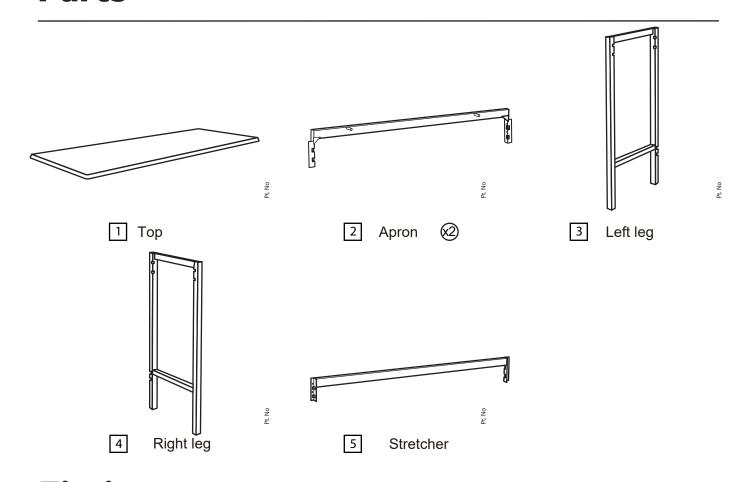

re-tighten.
- This product should not be discarded with household waste. Take to your local authority waste disposal centre.

#### **Additional Guidance**

- Assemble all parts and bolts loosely during assembly, only once the product is complete should you fully tighten the bolts.
- Regularly check and ensure that all bolts and fittings are tightend properly.
- This product is compliant BS12521

Sainsbury's Argos is a trading name of both: Argos Limited, Registered office: 489-499 Avebury Boulevard, Milton Keynes, United Kingdom, MK9 2NW, registered number: 01081551 (England and Wales); and Sainsbury's Supermarkets Limited, Registered office: 33 Holborn, London, EC1N 2HT, registered number: 03261722 (England and Wales). Both companies are subsidiaries of J Sainsbury's plc.

## **Parts**



## Fittings (Shown to scale)



## **Tools required**



Ruler/tape measure



Rubber Mallet (Not Provided)