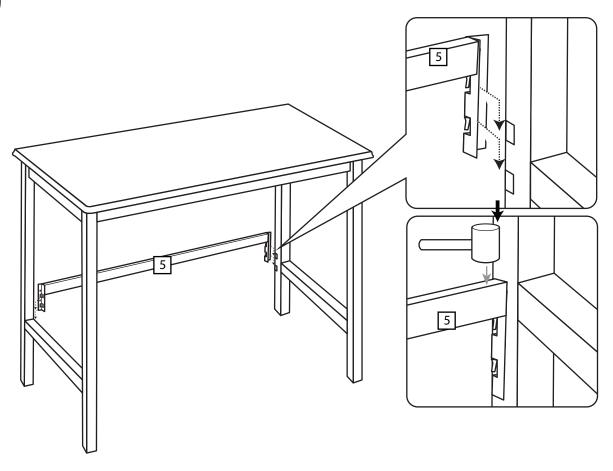

centre.

#### **Additional Guidance**

- Assemble all parts and bolts loosely during assembly, only once the product is complete should you fully tighten the bolts.
- Regularly check and ensure that all bolts and fittings are tightend properly.
- This product is compliant BS12521

Sainsbury's Argos is a trading name of both: Argos Limited, Registered office: 489-499 Avebury Boulevard, Milton Keynes, United Kingdom, MK9 2NW, registered number: 01081551 (England and Wales); and Sainsbury's Supermarkets Limited, Registered office: 33 Holborn, London, EC1N 2HT, registered number: 03261722 (England and Wales). Both companies are subsidiaries of J Sainsbury's plc.

## **Parts**



## Fittings (Shown to scale)



## **Tools required**



Ruler/tape measure



Rubber Mallet (Not Provided)