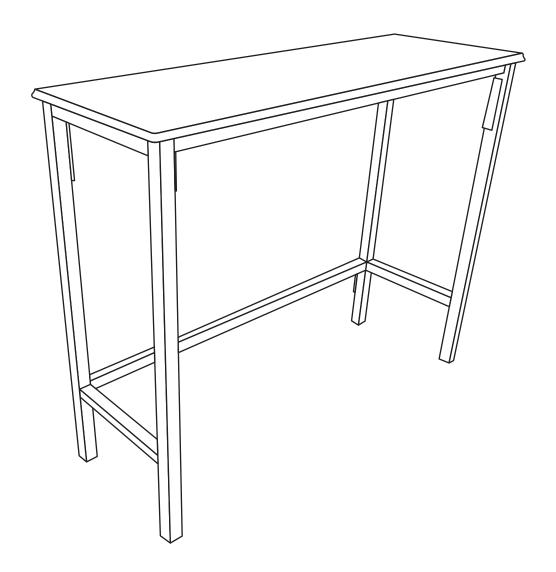

# Bolitzo Bar Table

#### **Product Details**

859/9269 Bolitzo bar set Oak & White 780/3066 Bolitzo bar set Oak & Black