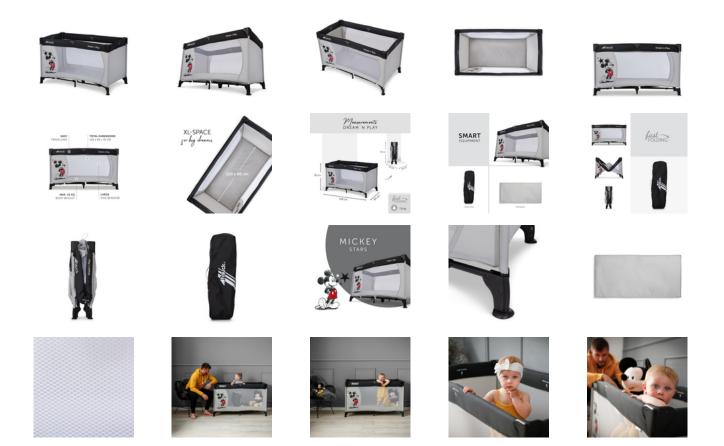

Safe sleeping & playing. In this bed, your little treasure will sleep soundly on any trip just like at home - right from birth. The large viewing windows made of net fabric guarantee an optimum air circulation, and give your little offspring the possibility of seeing you at any time. In addition, the large surface of 120 x 60 cm makes of Dream N Play also the perfect playpen. Your ray of sunshine is sure to feel at ease in here, while you take care of the houshold or while you have a rest.

Easy transport. This travel cot is assembled and folded with few actions. You can store it in any corner or transport it in the practical transport bag.

The transport bag and a foldable base are already include in delivery. For the best comfort we recommend the separately available Sleeper foam mattress and the adeguate fitted sheet Bed Me. Both measure 120 x 60 cm.

Our hint for an easy assembly! Put up the folded bed on its feet and pull it apart. First unfold the short side parts and then the large ones until they properly engage. Only then pull the middle of the floor and then the whole floor down until it reaches a flat and stable position. When folding the bed, do the opposite. First pull up the floor and only then unbar the short and then the large side parts. For more info watch our installation video.

## Dream'n Play Data

Product net weight

7,50 kg