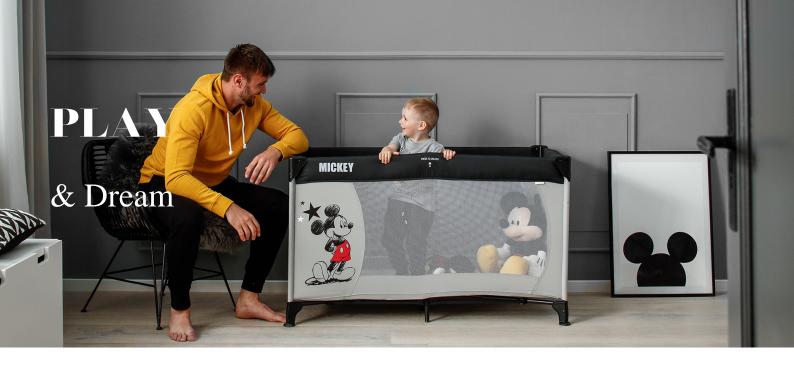

#### **Product Description**

This practical Dream N Play can be used in many ways making it the perfect solution on holidays, at the grandparents' or even at home. Folded compactly, this travel bed can be transported simply anywhere.

Safe sleeping & playing. In this bed, your little treasure will sleep soundly on any trip just like at home - right from birth. The large viewing windows made of net fabric guarantee an optimum air circulation, and give your little offspring the possibility of seeing you at any time. In addition, the large surface of 120 x 60 cm makes of Dream N Play also the perfect playpen. Your ray of sunshine is sure to feel at ease in here, while you take care of the houshold or while you have a rest.