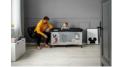

## Lifestyle Images

Our hint for an easy assembly! Put up the folded bed on its feet and pull it apart. First unfold the short side parts and then the large ones until they properly engage. Only then pull the middle of the floor and then the whole floor down until it reaches a flat and stable position. When folding the bed, do the opposite. First pull up the floor and only then unbar the short and then the large side parts. For more info watch our installation video.