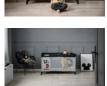

Safe sleeping & playing. In this bed, your little treasure will sleep soundly on any trip just like at home - right from birth. The large viewing windows made of net fabric guarantee an optimum air circulation, and give your little offspring the possibility of seeing you at any time. In addition, the large surface of 120 x 60 cm makes of Dream N Play also the perfect playpen. Your ray of sunshine is sure to feel at ease in here, while you take care of the houshold or while you have a rest.

Easy transport. This travel cot is assembled and folded with few actions. You can store it in any corner or transport it in the practical transport bag.

The transport bag and a foldable base are already include in delivery. For the best comfort we recommend the separately available Sleeper foam mattress and the adeguate fitted sheet Bed Me. Both measure 120 x 60 cm.