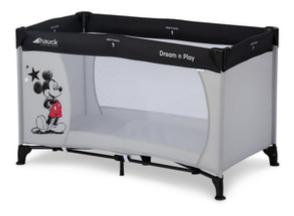

# DREAM'N PLAY

- Travel bed, second bed, playpen, play center
- Easy assembly and folding
- Can be folded small
- Optional: Sleeper mattress and Bed Me fitted sheet
- Optimum comfort from birth

Safe sleeping & playing. In this bed, your little treasure will sleep soundly on any trip just like at home - right from birth. The large viewing windows made of net fabric guarantee an optimum air circulation, and give your little offspring the possibility of seeing you at any time. In addition, the large surface of 120 x 60 cm makes of Dream N Play also the perfect playpen. Your ray of sunshine is sure to feel at ease in here, while you take care of the houshold or while you have a rest.