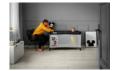

## Lifestyle Images

Our hint for an easy assembly! Put up the folded bed on its feet and pull it apart. First unfold the short side parts and then the large ones until they properly engage. Only then pull the middle of the floor and then the whole floor down until it reaches a flat and stable position. When folding the bed, do the opposite. First pull up the floor and only then unbar the short and then the large side parts. For more info watch our installation video.