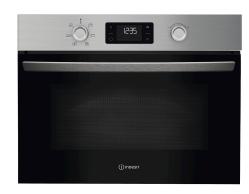

## **IP 252R XUK**

12NC: F170193

GTIN (EAN) code: 8050147701935

| MAIN FEATURES                         |                   |
|---------------------------------------|-------------------|
| Product group                         | Microwave         |
| Commercial code                       | IP 252R XUK       |
| Main colour of product                | Stainless steel   |
| Type of micro-wave oven               | MW+Grill function |
| Construction type                     | Built-in          |
| Type of control                       | Electronic        |
| Type of control settings              | LCD               |
| Additional cooking method Grill       | Yes               |
| Crisp                                 | No                |
| Steam                                 | No                |
| Additional cooking method Fan cooking | Yes               |
| Clock                                 | Yes               |
| Automatic programmes                  | Yes               |
| Height of the product                 | 455               |
| Width of the product                  | 595               |
| Depth of the product                  | 560               |
| Minimum niche height                  | 450               |
| Minimum niche width                   | 556               |
| Niche depth                           | 550               |
| Net weight (kg)                       | 31.3              |
| Cavity capacity (l)                   | 40                |
| Turntable                             | Yes               |
| Turntable diameter (mm)               | 360               |
| Integrated Cleaning system            | No                |