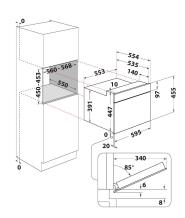

## **IP 252R XUK**

12NC: F170193

GTIN (EAN) code: 8050147701935

| MAIN FEATURES                         |                   |
|---------------------------------------|-------------------|
| Product group                         | Microwave         |
| Commercial code                       | IP 252R XUK       |
| Main colour of product                | Stainless steel   |
| Type of micro-wave oven               | MW+Grill function |
| Construction type                     | Built-in          |
| Type of control                       | Electronic        |
| Type of control settings              | LCD               |
| Additional cooking method Grill       | Yes               |
| Crisp                                 | No                |
| Steam                                 | No                |
| Additional cooking method Fan cooking | Yes               |
| Clock                                 | Yes               |
| Automatic programmes                  | Yes               |
| Height of the product                 | 455               |
| Width of the product                  | 595               |
| Depth of the product                  | 560               |
| Minimum niche height                  | 450               |
| Minimum niche width                   | 556               |
| Niche depth                           | 550               |
| Net weight (kg)                       | 31.3              |
| Cavity capacity (l)                   | 40                |
| Turntable                             | Yes               |
| Turntable diameter (mm)               | 360               |
| Integrated Cleaning system            | No                |