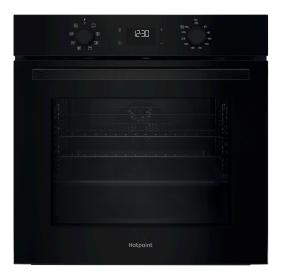

## HO 455H B UK

12NC: F170588 GTIN (EAN) code: 5054645705887

| MAIN FEATURES                         |              |
|---------------------------------------|--------------|
| Product group                         | Oven         |
| Commercial code                       | HO 455H B UK |
| Main colour of product                | Black        |
| Construction type                     | Built-in     |
| Type of control                       | Electronic   |
| Type of control settings              | -            |
| Are any hobs controls integrated?     | No           |
| Which kind of hobs can be controlled? | -            |
| Automatic programmes                  | Yes          |
| Current (A)                           | 13           |
| Voltage (V)                           | 220-240      |
| Frequency (Hz)                        | 50/60        |
| Length of Electrical Supply Cord (cm) | 100          |
| Plug type                             | UK           |
| Depth with open door 90 degree (mm)   | -            |
| Height of the product                 | 595          |
| Width of the product                  | 595          |
| Depth of the product                  | 551          |
| Minimum niche height                  | 0            |
| Minimum niche width                   | 0            |
| Niche depth                           | 0            |
| Net weight (kg)                       | 26.1         |
| Usable volume (of cavity)             | 71           |
| Integrated Cleaning system            | Hydrolytic   |
| Grids of the cavity                   | 2            |
| Trays                                 | 1            |