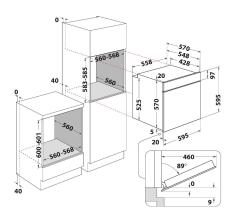

## HO 455H B UK

12NC: F170588 GTIN (EAN) code: 5054645705887

| MAIN FEATURES                         |              |
|---------------------------------------|--------------|
| Product group                         | Oven         |
| Commercial code                       | HO 455H B UK |
| Main colour of product                | Black        |
| Construction type                     | Built-in     |
| Type of control                       | Electronic   |
| Type of control settings              | -            |
| Are any hobs controls integrated?     | No           |
| Which kind of hobs can be controlled? | -            |
| Automatic programmes                  | Yes          |
| Current (A)                           | 13           |
| Voltage (V)                           | 220-240      |
| Frequency (Hz)                        | 50/60        |
| Length of Electrical Supply Cord (cm) | 100          |
| Plug type                             | UK           |
| Depth with open door 90 degree (mm)   | -            |
| Height of the product                 | 595          |
| Width of the product                  | 595          |
| Depth of the product                  | 551          |
| Minimum niche height                  | 0            |
| Minimum niche width                   | 0            |
| Niche depth                           | 0            |
| Net weight (kg)                       | 26.1         |
| Usable volume (of cavity)             | 71           |
| Integrated Cleaning system            | Hydrolytic   |
| Grids of the cavity                   | 2            |
| Trays                                 | 1            |