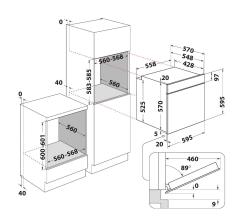

## HO 255H X UK

12NC: F170770

GTIN (EAN) code: 5054645707706

| MAIN FEATURES                         |              |
|---------------------------------------|--------------|
| Product group                         | 0ven         |
| Commercial code                       | H0 255H X UK |
| Main colour of product                | Inox         |
| Construction type                     | Built-in     |
| Type of control                       | Electronic   |
| Type of control settings              | -            |
| Are any hobs controls integrated?     | No           |
| Which kind of hobs can be controlled? | -            |
| Automatic programmes                  | Yes          |
| Current (A)                           | 13           |
| Voltage (V)                           | 220-240      |
| Frequency (Hz)                        | 50/60        |
| Length of Electrical Supply Cord (cm) | 100          |
| Plug type                             | UK           |
| Depth with open door 90 degree (mm)   | -            |
| Height of the product                 | 595          |
| Width of the product                  | 595          |
| Depth of the product                  | 551          |
| Minimum niche height                  | 0            |
| Minimum niche width                   | 0            |
| Niche depth                           | 0            |
| Net weight (kg)                       | 25.9         |
| Usable volume (of cavity)             | 71           |
| Integrated Cleaning system            | Hydrolytic   |
| Grids of the cavity                   | 2            |
| Trays                                 | 1            |