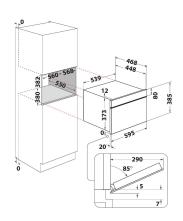

## **HMD44MBUK**

12NC: F168533

GTIN (EAN) code: 5054645685332

| MAIN FEATURES                         |                   |
|---------------------------------------|-------------------|
| Product group                         | Microwave         |
| Commercial code                       | HMD44MBUK         |
| Main colour of product                | Black             |
| Type of micro-wave oven               | MW+Grill function |
| Construction type                     | Built-in          |
| Type of control                       | Electronic        |
| Type of control settings              | LED               |
| Additional cooking method Grill       | Yes               |
| Crisp                                 | Yes               |
| Steam                                 | No                |
| Additional cooking method Fan cooking | No                |
| Clock                                 | Yes               |
| Automatic programmes                  | Yes               |
| Height of the product                 | 385               |
| Width of the product                  | 595               |
| Depth of the product                  | 468               |
| Minimum niche height                  | 380               |
| Minimum niche width                   | 556               |
| Niche depth                           | 550               |
| Net weight (kg)                       | 27                |
| Cavity capacity (l)                   | 31                |
| Turntable                             | Yes               |
| Turntable diameter (mm)               | 325               |
| Integrated Cleaning system            | Hydrolytic        |