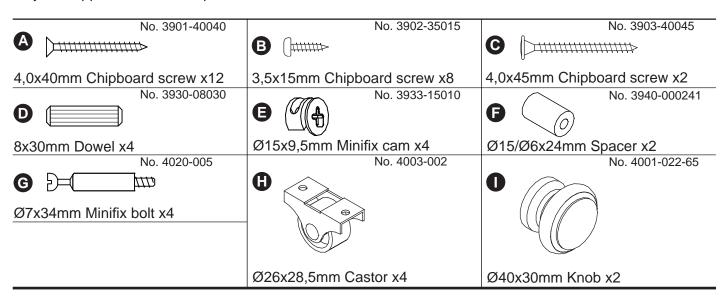

# Components - Fittings

### Please check you have all the fittings listed below

Note: The quantities below are the correct amount to complete the assembly. In some cases more fittings may be supplied than are required.