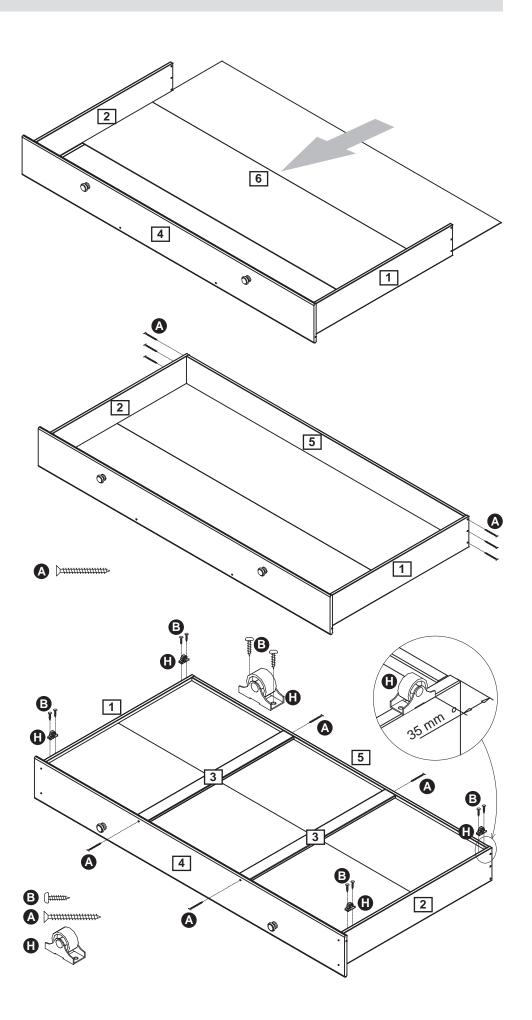

## Step 4

Push the drawer base 6 carefully into the grooves of drawer sides 1 and 2 so that it is placed into the groove on the drawer front 4.

### Step 5

Attach the drawer back

5 to the drawer sides

1 and 2 with the
screws A.

### Step 6

Turn the drawer so that bottom side is up.
Attach base lists 3 to the drawer front 4 and to the drawer back 5 with screws A.

Attach the castors  $m{\theta}$  to the drawer sides  $m{1}$  and  $m{2}$  with screws  $m{6}$ . Follow the measurements.