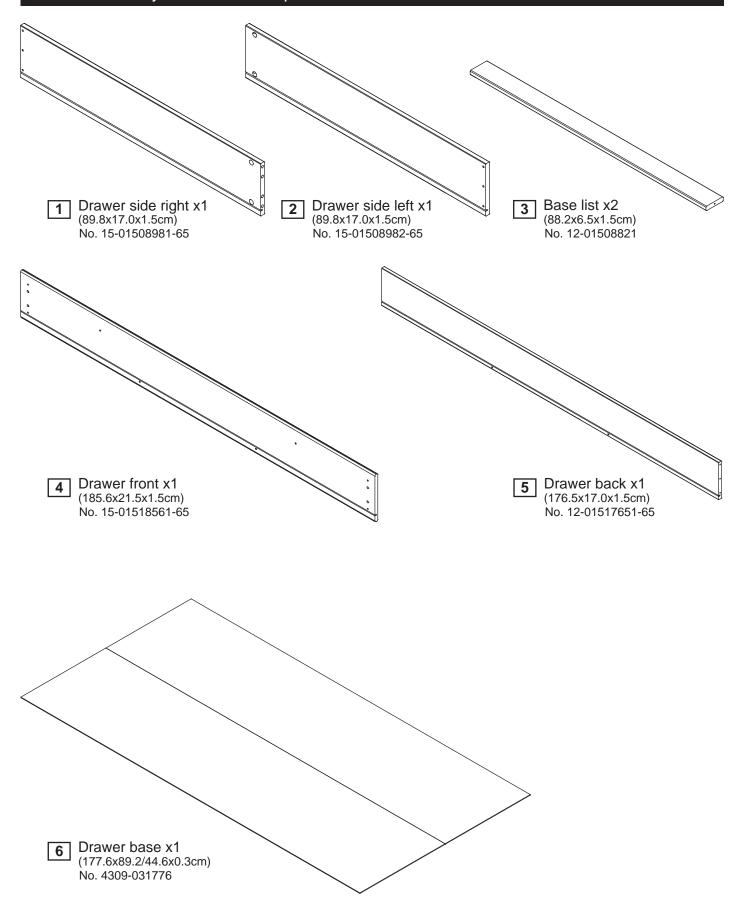

# Components - Parts

If you have damaged or missing components, call the **Customer Helpline: 0045 7668 8055** 

### Please check you have all the parts listed below