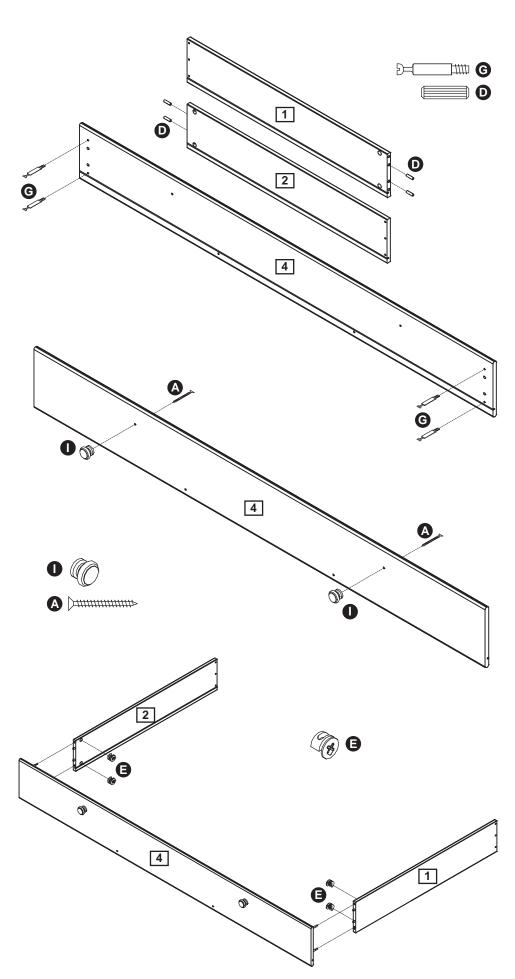

## Step 1

Attach dowels **0** to the drawer sides **1** and **2**. It may be necessary to tap the dowels in very gently with small hammer.

Attach minifix bolts **6** to the drawer front **4**.

## Step 2

Attach knobs **1** to the drawer front **4** with screws **A**.

### Step 3

Attach the drawer sides

1 and 2 to the drawer front 4 with the minifix cams **6**.