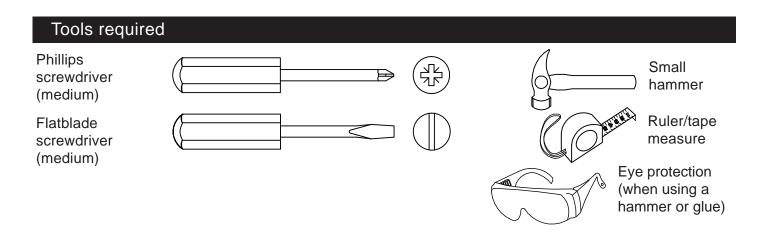

# Components - Parts

If you have damaged or missing components, call the **Customer Helpline: 0045 7668 8055** 

### Please check you have all the parts listed below

# Components - Fittings

### Please check you have all the fittings listed below

Note: The quantities below are the correct amount to complete the assembly. In some cases more fittings may be supplied than are required.