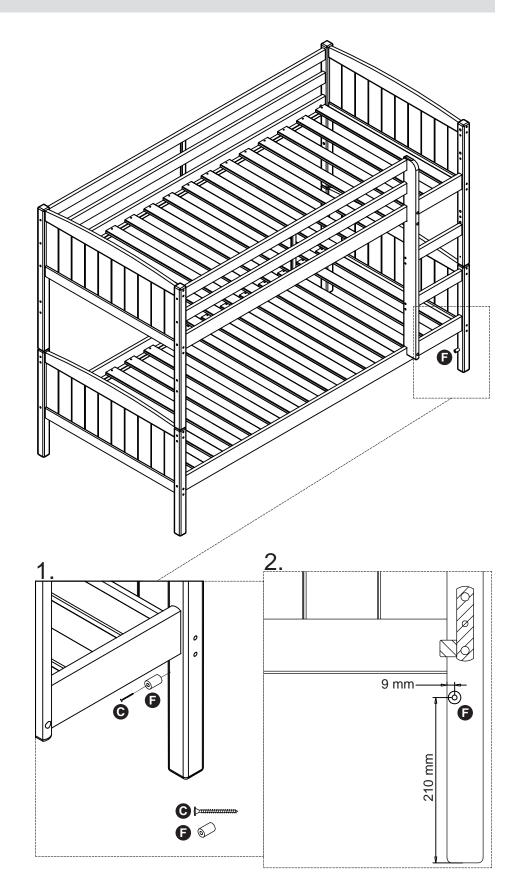

## Step 7

Attach spacers **6** to the front legs of your bed with screws **6**. Follow the measurements.

Assembly is complete.

If you need help or have damaged or missing parts, call the **Customer Helpline: 0045 7668 8055** E-mail: order@flexa.dk