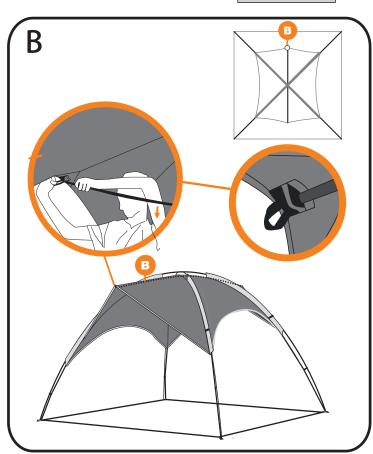

## MINI EVENT SHELTER

## A X2 Black fiberglass poles X 1 Black fiberglass pole with end Green band

## 747/8329









## Tips and Guideline

- It would be useful to ask someone to help you.

  Make sure that the ground is as level as possible and is free from stones and sharp objects as these can puncture the groundsheet.
- Ensure zips are closed before pitching.

  Take note of the order you unpack the contents of the tent bag and the way the tent is folded.

- This will help in the repacking.

  In case of damage to any of the tent poles we have included spare poles and connectors.

  Tents and prone to internal condensation when the air inside is warmer than outside, avoid this by keeping the tent wall ventilated.

Argos Help line: 0345 640 0800 ADDRESS:489-499 Avebury Boulevard, Milton Keynes MK92NW