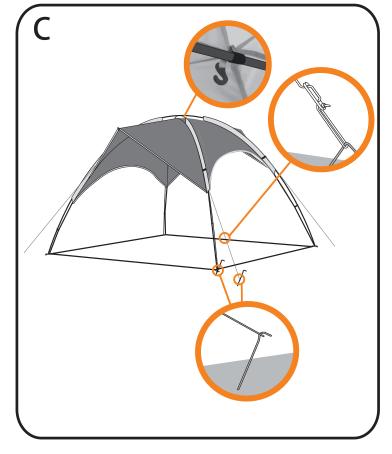

## MINI EVENT SHELTER

## A X2 Black fiberglass poles X 1 Black fiberglass pole with end Green band

## 747/8329









## Tips and Guideline

- It would be useful to ask someone to help you.

  Make sure that the ground is as level as possible and is free from stones and sharp objects as these can puncture the groundsheet.
- Ensure zips are closed before pitching.

  Take note of the order you unpack the contents of the tent bag and the way the tent is folded.

- This will help in the repacking.

  In case of damage to any of the tent poles we have included spare poles and connectors.

  Tents and prone to internal condensation when the air inside is warmer than outside, avoid this by keeping the tent wall ventilated.

Argos Help line: 0345 640 0800 ADDRESS:489-499 Avebury Boulevard, Milton Keynes MK92NW