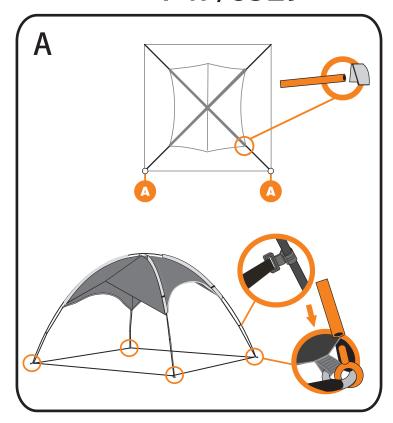

## MINI EVENT SHELTER

## A X2 Black fiberglass poles X 1 Black fiberglass pole with end Green band

## 747/8329









## Tips and Guideline

- It would be useful to ask someone to help you.

  Make sure that the ground is as level as possible and is free from stones and sharp objects as these can puncture the groundsheet.
- Ensure zips are closed before pitching.

  Take note of the order you unpack the contents of the tent bag and the way the tent is folded.

- This will help in the repacking.

  In case of damage to any of the tent poles we have included spare poles and connectors.

  Tents and prone to internal condensation when the air inside is warmer than outside, avoid this by keeping the tent wall ventilated.

Argos Help line: 0345 640 0800 ADDRESS:489-499 Avebury Boulevard, Milton Keynes MK92NW