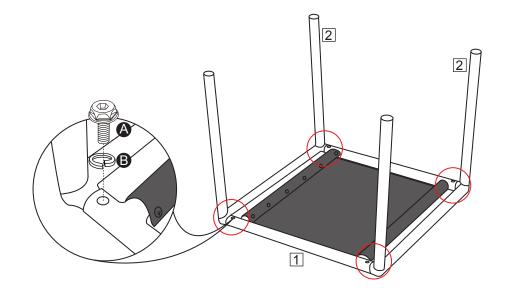

### Step 1

Place the seat assembly 1 onto a non-abrasive surface, such as a carpet, with its holes facing upwards. Insert the legs 2 into the seat assembly 1 by using bolts A, spring washers B. Make sure that all of the bolts have been tightened completely.