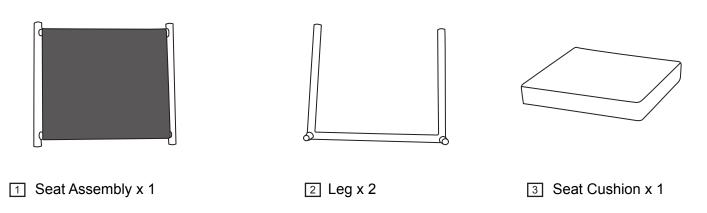

ng: The unit weighs approximately 7.8 kgs. Please lift with care.

#### Care and maintenance

- Wash frame parts with mild soap and water, rinse thoroughly, and dry completely. Do not use bleach, acid, or other solvents on the frame parts.
- We recommend the use of furniture covers when not in use.
- Inspect and tighten all bolts and fasteners on a regular basis to ensure the proper performance and safety of your ottoman.
- In order to prolong the life and beauty of your ottoman, we recommend that it be stored in a dry and protected area when not in use.

# Components - Fittings

### Please check you have all the fittings listed below

Note: The quantities below are the correct amount to complete the assembly.



## Components - Parts

### Please check you have all the parts listed below



### Tools required



## Ruler - Use this ruler to help correctly identify the screws



# **Assembly Instructions**

### Step 1

Place the seat assembly 1 onto a non-abrasive surface, such as a carpet, with its holes facing upwards. Insert the legs 2 into the seat assembly 1 by using bolts A, spring washers B. Make sure that all of the bolts have been tightened completely.



## Step 2

Turn the ottoman to its upright position. Place the seat cushion 3 onto the ottoman. Secure the cushion to the ottoman by using the velcro straps.



Assembly is completed.

If you need help or have damaged or missing parts, call the Customer Helpline: 03456400800 For further assistance please visit http://www.argos-support.co.uk/

Retailer: Argos

Address: 489-499 Avebury Boulevard Saxon Gate West, Cent