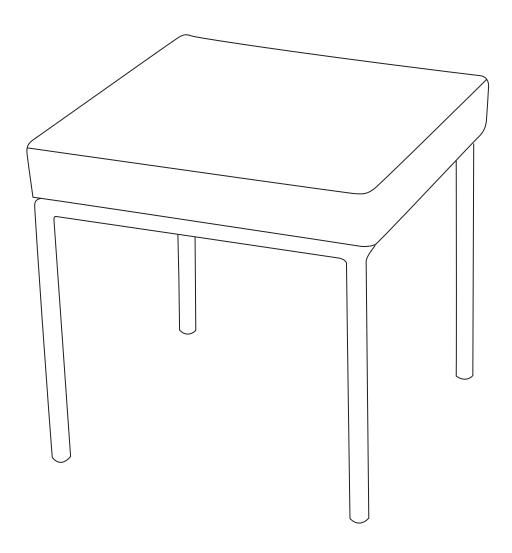

## **RONDA 8 SEATER CORNER DINING SET**

Assembly Instructions - Please keep for future reference

7473441



#### **Dimensions**

Width -43cm Depth -43cm Height -36.5cm

## Important - Read these instructions fully before starting assembly

If you need help or have damaged or missing parts, call the Customer Helpline: 03456400800 For further assistance please visit http://www.argos-support.co.uk/



# Safety and Care Advice

### Important - Please read these instructions fully before starting assembly

- Check you have all the components and tools listed on page 2 & 3.
- Remove all fittings from the plastic bags and separate them into their groups.
- Keep children and animals away from the work area, small parts could choke if swallowed.
- Make sure you have enough space to layout the parts before starting.
- Do not stand or put weight on the components during assembly, this could cause damage.