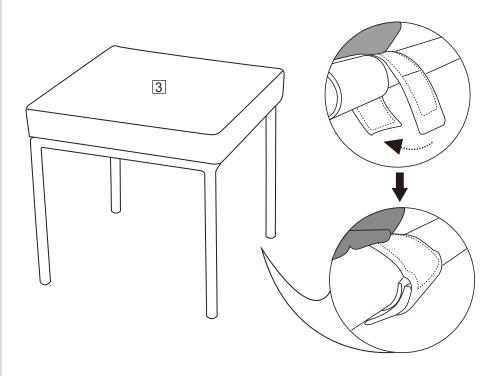

## Step 2

Turn the ottoman to its upright position. Place the seat cushion 3 onto the ottoman. Secure the cushion to the ottoman by using the velcro straps.

Assembly is completed.

If you need help or have damaged or missing parts, call the Customer Helpline: 03456400800 For further assistance please visit http://www.argos-support.co.uk/