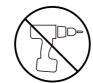

recommend the use of power drill/drivers for inserting screws

as this could damage the unit. Only use hand screwdrivers.

- Parts of the assembly will be easier with 2 people.
- Dispose of all packaging carefully and responsibly.