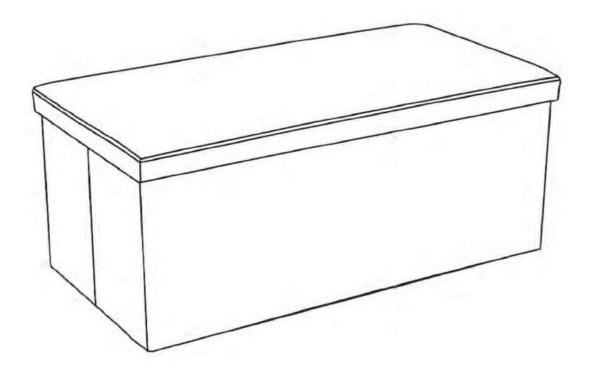

# Medium Fabric Ottoman

### **Product Details**

Medium Grey Fabric Ottoman Medium Mustard Fabric Ottoman Medium Navy Fabric Ottoman

741/0916 435/3708 708/2894