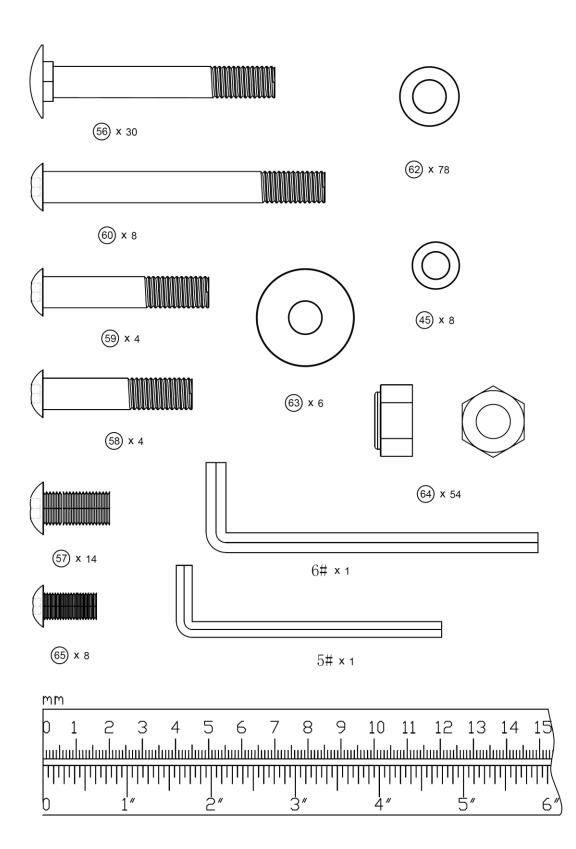

## ORDERING REPLACEMENT PARTS

## Replacement parts can be ordered by contacting our Customer Solutions Department,

www.puretecfitness.com

## Email: service@puretecfitness.com

When ordering replacement parts, please give the following information,

- 1. Model
- 2. Description of Parts
- 3. Part Number
- 4. Date of Purchase