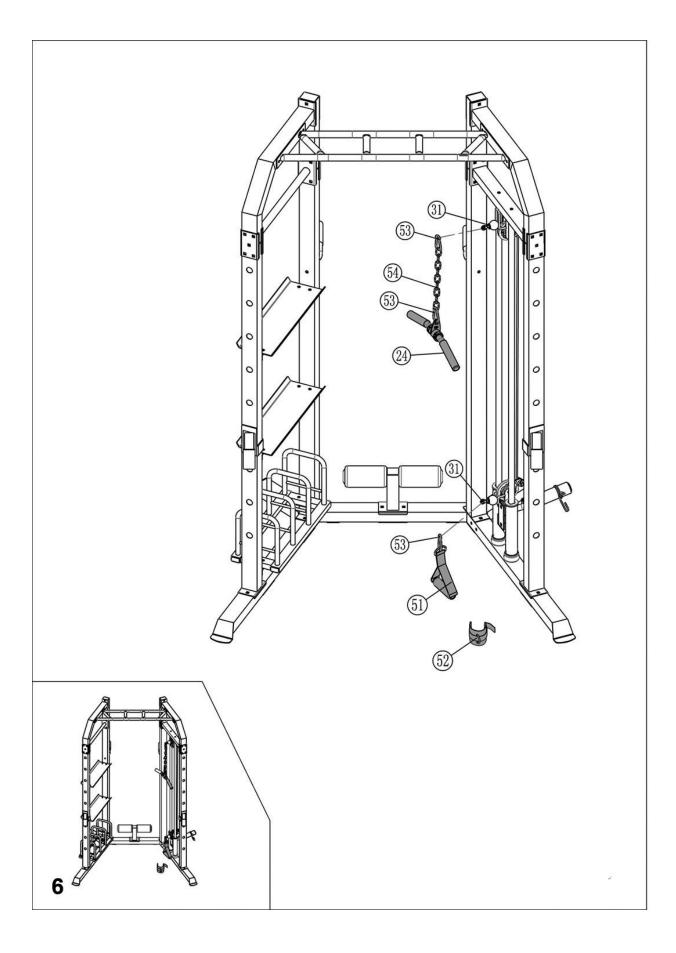

## ORDERING REPLACEMENT PARTS

## Replacement parts can be ordered by contacting our Customer Solutions Department,

www.puretecfitness.com

## Email: service@puretecfitness.com

When ordering replacement parts, please give the following information,

- 1. Model
- 2. Description of Parts
- 3. Part Number
- 4. Date of Purchase