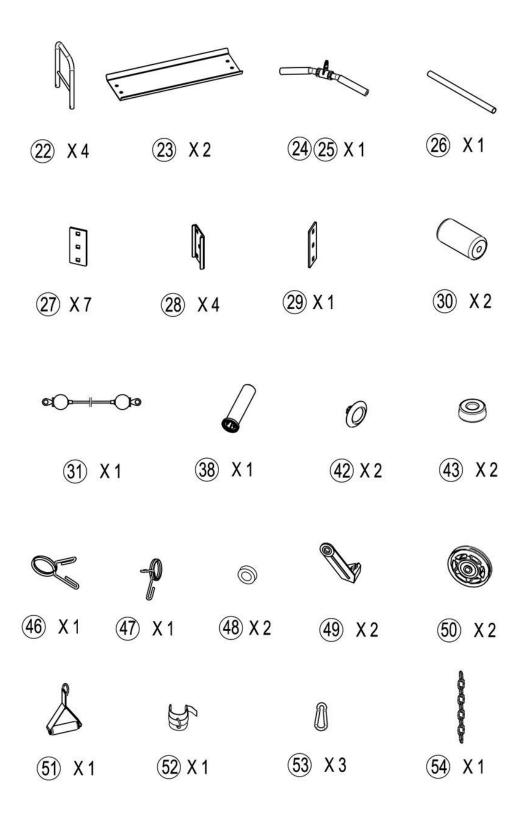

## ORDERING REPLACEMENT PARTS

## Replacement parts can be ordered by contacting our Customer Solutions Department,

www.puretecfitness.com

## Email: service@puretecfitness.com

When ordering replacement parts, please give the following information,

- 1. Model
- 2. Description of Parts
- 3. Part Number
- 4. Date of Purchase