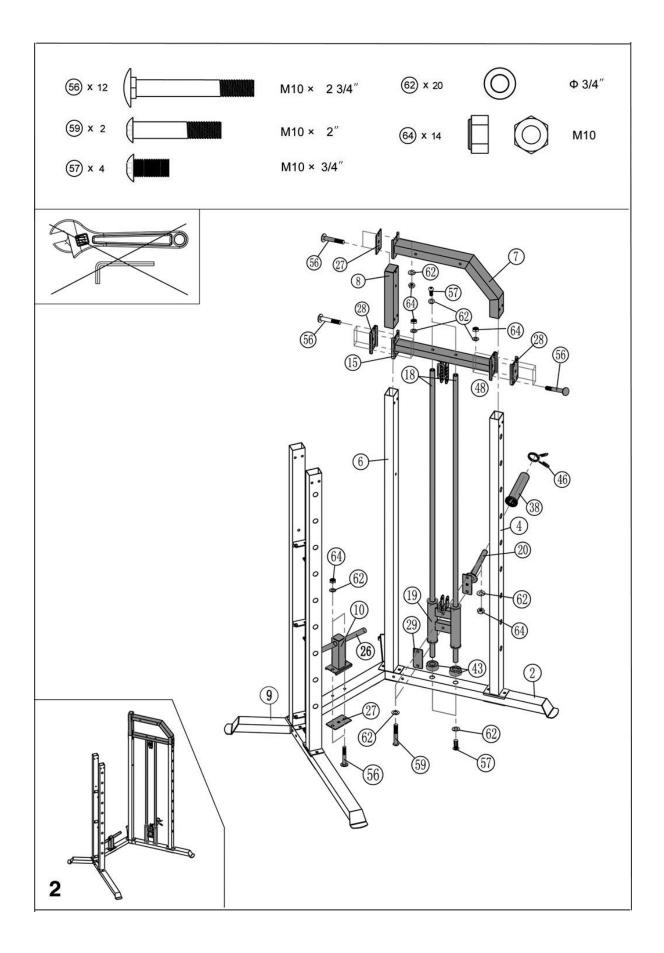

## ORDERING REPLACEMENT PARTS

## Replacement parts can be ordered by contacting our Customer Solutions Department,

www.puretecfitness.com

## Email: service@puretecfitness.com

When ordering replacement parts, please give the following information,

- 1. Model
- 2. Description of Parts
- 3. Part Number
- 4. Date of Purchase