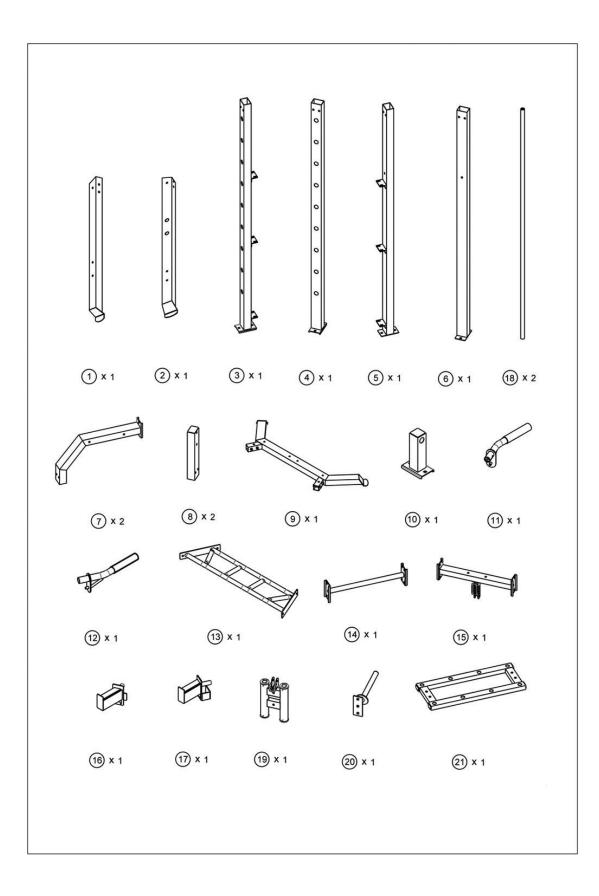

## ORDERING REPLACEMENT PARTS

## Replacement parts can be ordered by contacting our Customer Solutions Department,

www.puretecfitness.com

## Email: service@puretecfitness.com

When ordering replacement parts, please give the following information,

- 1. Model
- 2. Description of Parts
- 3. Part Number
- 4. Date of Purchase