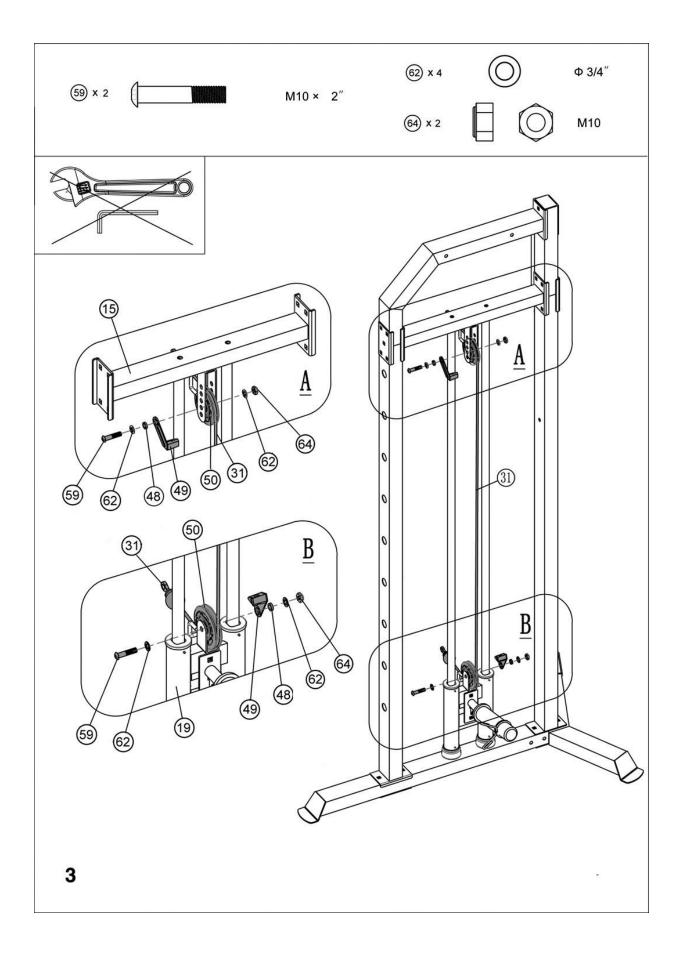

## ORDERING REPLACEMENT PARTS

## Replacement parts can be ordered by contacting our Customer Solutions Department,

www.puretecfitness.com

## Email: service@puretecfitness.com

When ordering replacement parts, please give the following information,

- 1. Model
- 2. Description of Parts
- 3. Part Number
- 4. Date of Purchase