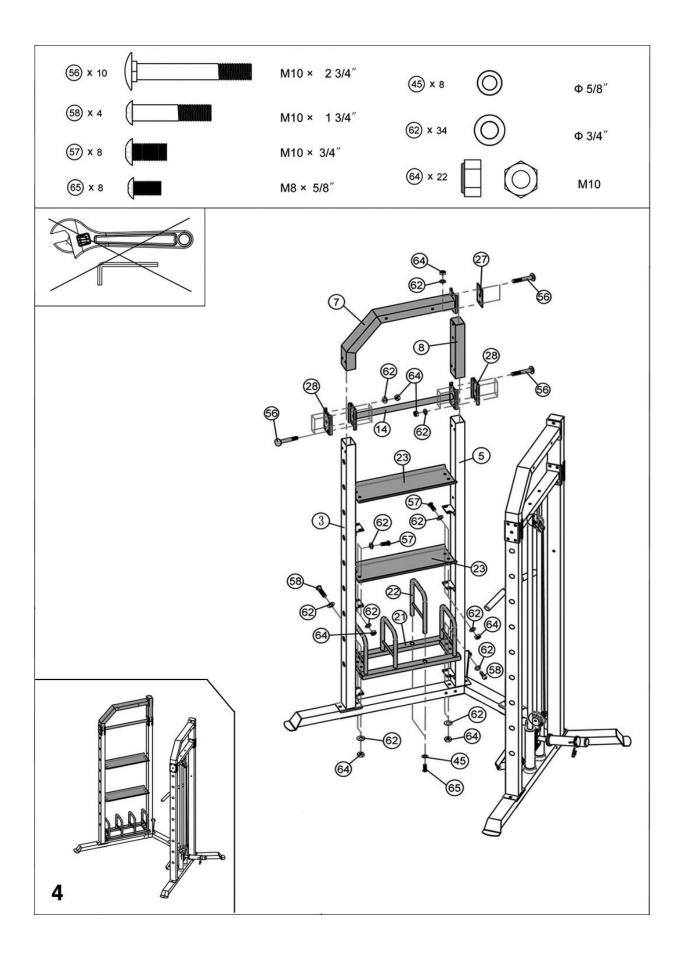

## ORDERING REPLACEMENT PARTS

## Replacement parts can be ordered by contacting our Customer Solutions Department,

www.puretecfitness.com

## Email: service@puretecfitness.com

When ordering replacement parts, please give the following information,

- 1. Model
- 2. Description of Parts
- 3. Part Number
- 4. Date of Purchase