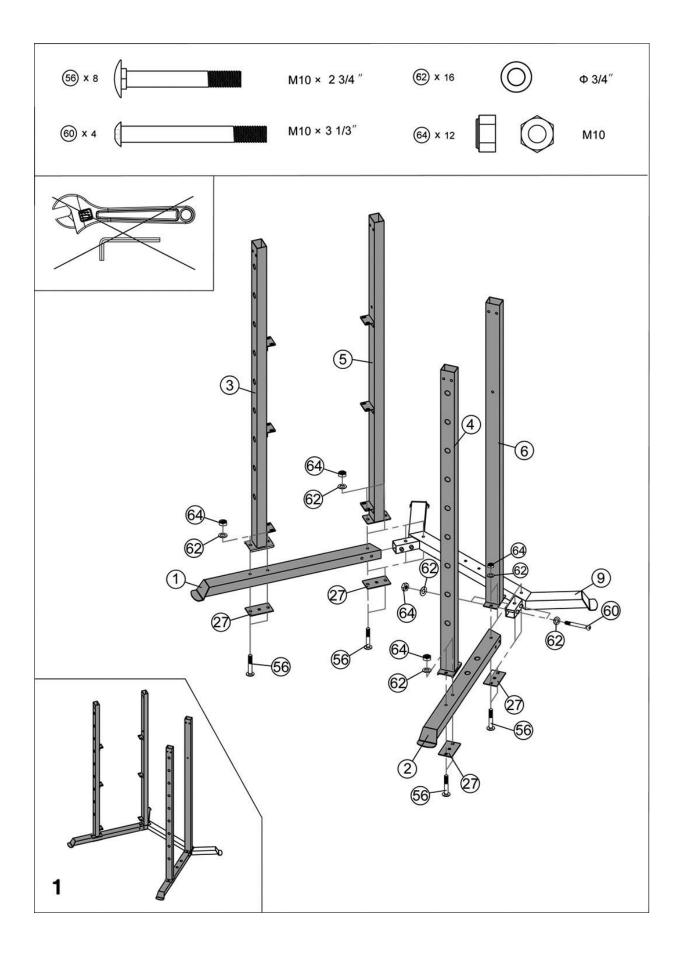

## ORDERING REPLACEMENT PARTS

## Replacement parts can be ordered by contacting our Customer Solutions Department,

www.puretecfitness.com

## Email: service@puretecfitness.com

When ordering replacement parts, please give the following information,

- 1. Model
- 2. Description of Parts
- 3. Part Number
- 4. Date of Purchase