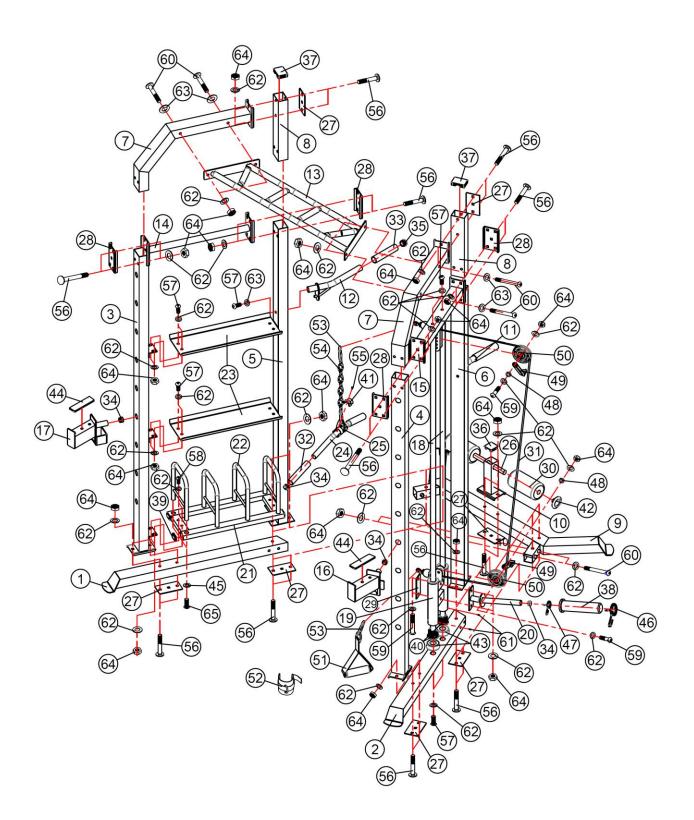

## ORDERING REPLACEMENT PARTS

## Replacement parts can be ordered by contacting our Customer Solutions Department,

www.puretecfitness.com

## Email: service@puretecfitness.com

When ordering replacement parts, please give the following information,

- 1. Model
- 2. Description of Parts
- 3. Part Number
- 4. Date of Purchase