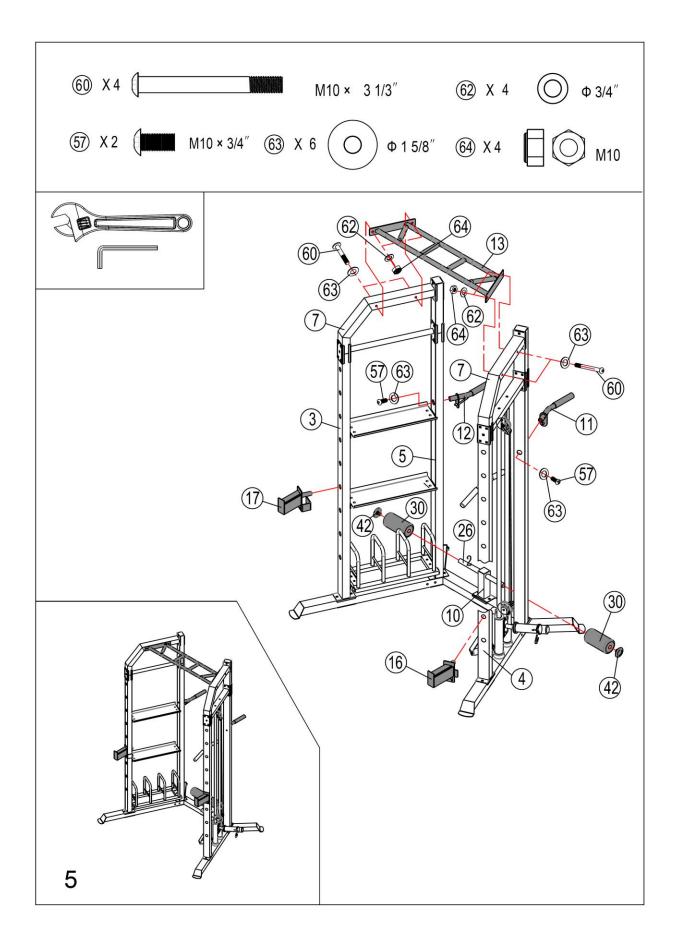

## ORDERING REPLACEMENT PARTS

## Replacement parts can be ordered by contacting our Customer Solutions Department,

www.puretecfitness.com

## Email: service@puretecfitness.com

When ordering replacement parts, please give the following information,

- 1. Model
- 2. Description of Parts
- 3. Part Number
- 4. Date of Purchase