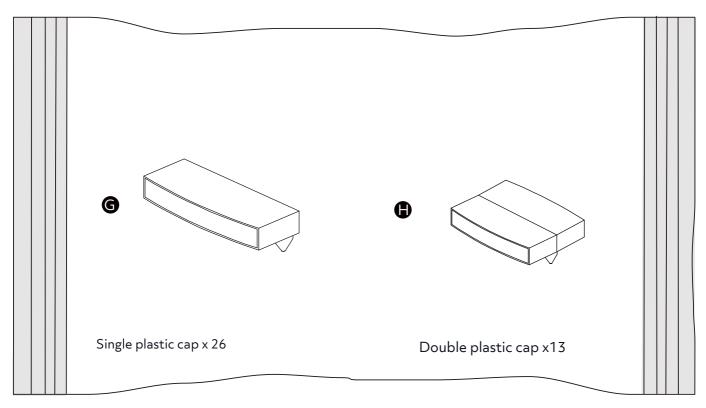

e disposal centre.

### Additional Guidance

- Assemble all parts and bolts loosely during assembly, only once the product is complete should you fully tighten the bolts.
- Regularly check and ensure that all bolts and fittings are tightend properly.
- Age recommendation for adult 15+ bed.
- Maximum user weight 140kg
- This product is compliant BSEN1725:1998

Sainsbury's Argos is a trading name of both: Argos Limited, Registered office: 489-499 Avebury Boulevard, Milton Keynes, United Kingdom, MK9 2NW, registered number: 01081551 (England and Wales); and Sainsbury's Supermarkets Limited, Registered office: 33 Holborn, London, EC1N 2HT, registered number: 03261722 (England and Wales). Both companies are subsidiaries of J Sainsbury's plc.

## Fittings (Shown to scale)

## Bag1



#### Bag2



## Panels



## Hardware