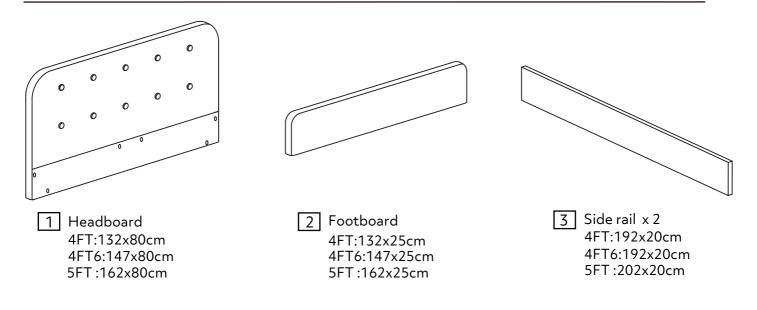

ntre.

### Additional Guidance

- Assemble all parts and bolts loosely during assembly, only once the product is complete should you fully tighten the bolts.
- Regularly check and ensure that all bolts and fittings are tightend properly.
- Age recommendation for adult 15+ bed.
- Maximum user weight 140kg
- This product is compliant BSEN1725:1998

Sainsbury's Argos is a trading name of both: Argos Limited, Registered office: 489-499 Avebury Boulevard, Milton Keynes, United Kingdom, MK9 2NW, registered number: 01081551 (England and Wales); and Sainsbury's Supermarkets Limited, Registered office: 33 Holborn, London, EC1N 2HT, registered number: 03261722 (England and Wales). Both companies are subsidiaries of J Sainsbury's plc.

## Fittings (Shown to scale)

## Bag1



#### Bag2



## Panels



## Hardware