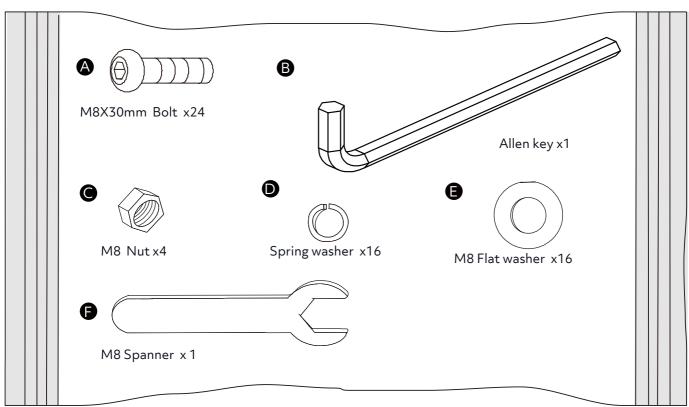

uthority waste disposal centre.

### Additional Guidance

- Assemble all parts and bolts loosely during assembly, only once the product is complete should you fully tighten the bolts.
- Regularly check and ensure that all bolts and fittings are tightend properly.
- Age recommendation for adult 15+ bed.
- Maximum user weight 140kg
- This product is compliant BSEN1725:1998

Sainsbury's Argos is a trading name of both: Argos Limited, Registered office: 489-499 Avebury Boulevard, Milton Keynes, United Kingdom, MK9 2NW, registered number: 01081551 (England and Wales); and Sainsbury's Supermarkets Limited, Registered office: 33 Holborn, London, EC1N 2HT, registered number: 03261722 (England and Wales). Both companies are subsidiaries of J Sainsbury's plc.

## Fittings (Shown to scale)

## Bag1



#### Bag2



## Panels



## Hardware