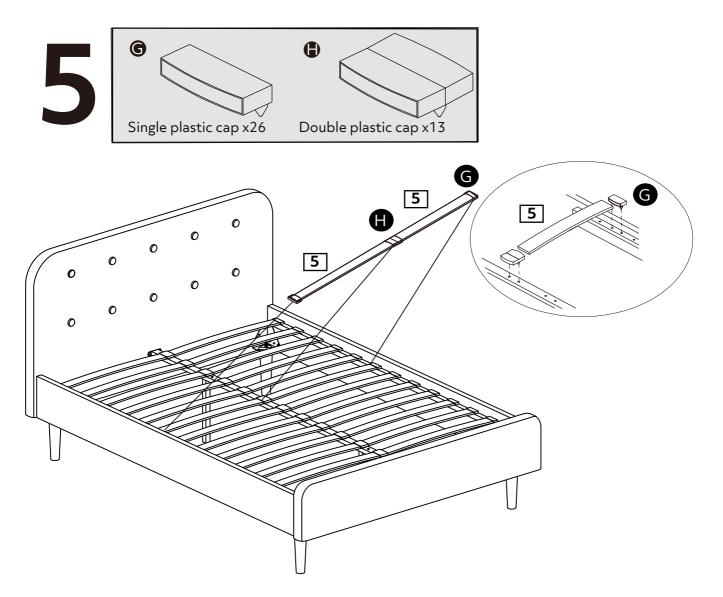

### Additional Guidance

- Assemble all parts and bolts loosely during assembly, only once the product is complete should you fully tighten the bolts.
- Regularly check and ensure that all bolts and fittings are tightend properly.
- Age recommendation for adult 15+ bed.
- Maximum user weight 140kg
- This product is compliant BSEN1725:1998