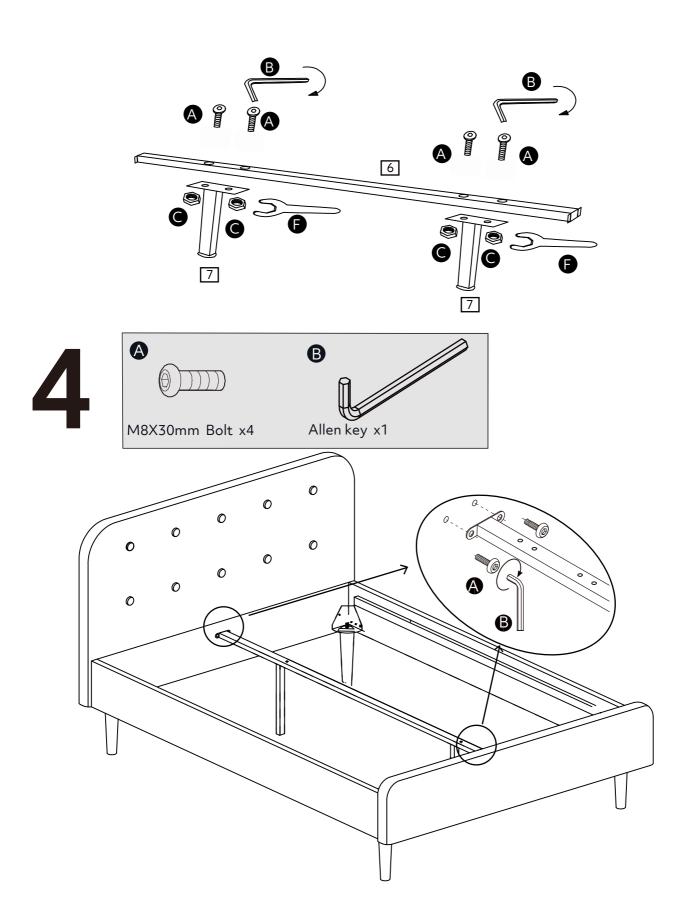

Guidance

- Assemble all parts and bolts loosely during assembly, only once the product is complete should you fully tighten the bolts.
- Regularly check and ensure that all bolts and fittings are tightend properly.
- Age recommendation for adult 15+ bed.
- Maximum user weight 140kg
- This product is compliant BSEN1725:1998

Sainsbury's Argos is a trading name of both: Argos Limited, Registered office: 489-499 Avebury Boulevard, Milton Keynes, United Kingdom, MK9 2NW, registered number: 01081551 (England and Wales); and Sainsbury's Supermarkets Limited, Registered office: 33 Holborn, London, EC1N 2HT, registered number: 03261722 (England and Wales). Both companies are subsidiaries of J Sainsbury's plc.

## Fittings (Shown to scale)

## Bag1



#### Bag2



## Panels



## Hardware