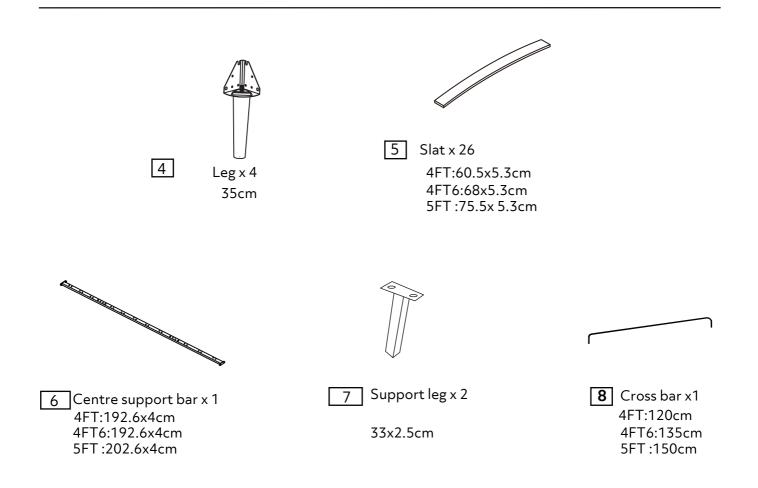

tional Guidance

- Assemble all parts and bolts loosely during assembly, only once the product is complete should you fully tighten the bolts.
- Regularly check and ensure that all bolts and fittings are tightend properly.
- Age recommendation for adult 15+ bed.
- Maximum user weight 140kg
- This product is compliant BSEN1725:1998

Sainsbury's Argos is a trading name of both: Argos Limited, Registered office: 489-499 Avebury Boulevard, Milton Keynes, United Kingdom, MK9 2NW, registered number: 01081551 (England and Wales); and Sainsbury's Supermarkets Limited, Registered office: 33 Holborn, London, EC1N 2HT, registered number: 03261722 (England and Wales). Both companies are subsidiaries of J Sainsbury's plc.

## Fittings (Shown to scale)

## Bag1



#### Bag2



## Panels



## Hardware