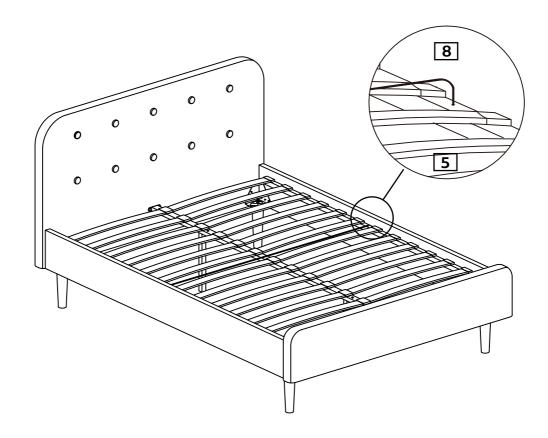

### Additional Guidance

- Assemble all parts and bolts loosely during assembly, only once the product is complete should you fully tighten the bolts.
- Regularly check and ensure that all bolts and fittings are tightend properly.
- Age recommendation for adult 15+ bed.
- Maximum user weight 140kg
- This product is compliant BSEN1725:1998