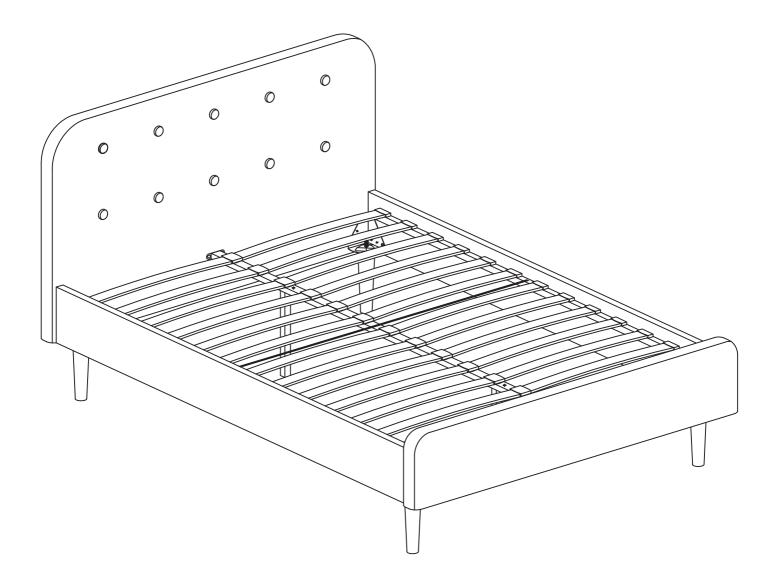

## **Product Details**

| Grey | 735/3798 | 4FT  | 207x132x103cm |
|------|----------|------|---------------|
| Grey | 746/1491 | 4FT6 | 207x147x103cm |
| Grey | 789/1913 | 5FT  | 217x162x103cm |