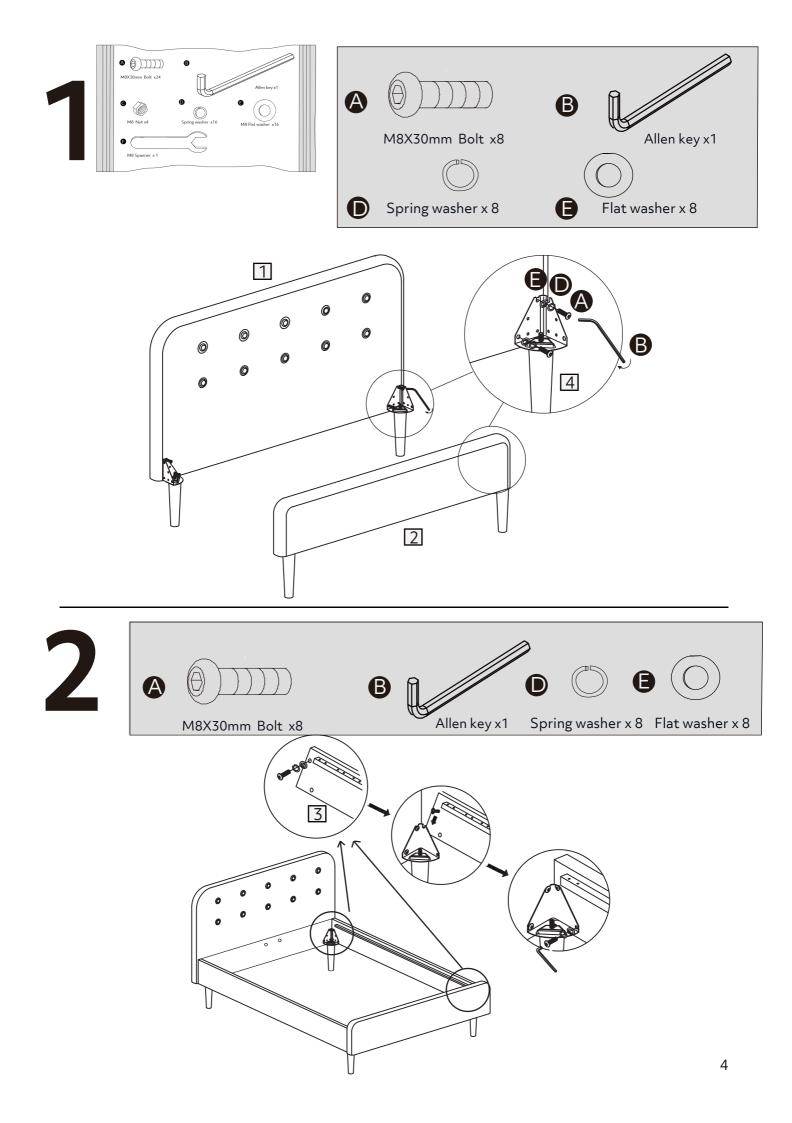

onal Guidance

- Assemble all parts and bolts loosely during assembly, only once the product is complete should you fully tighten the bolts.
- Regularly check and ensure that all bolts and fittings are tightend properly.
- Age recommendation for adult 15+ bed.
- Maximum user weight 140kg
- This product is compliant BSEN1725:1998

Sainsbury's Argos is a trading name of both: Argos Limited, Registered office: 489-499 Avebury Boulevard, Milton Keynes, United Kingdom, MK9 2NW, registered number: 01081551 (England and Wales); and Sainsbury's Supermarkets Limited, Registered office: 33 Holborn, London, EC1N 2HT, registered number: 03261722 (England and Wales). Both companies are subsidiaries of J Sainsbury's plc.

## Fittings (Shown to scale)

## Bag1



#### Bag2



## Panels



## Hardware