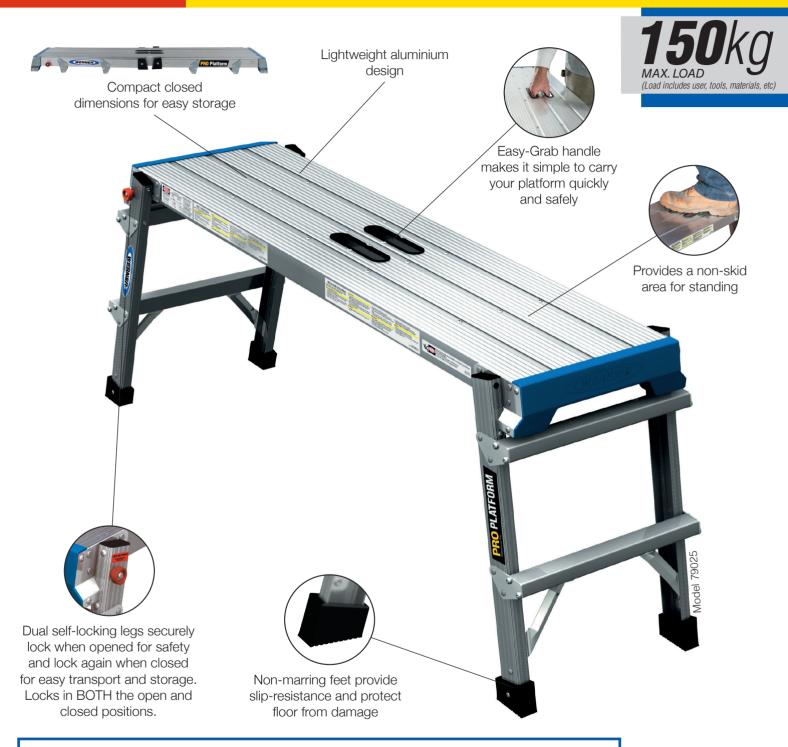

# **PRO Work Platform**

79025

Ideal for all types of jobs around the worksite

**FOLDS FLAT** for easy transportation and storage

**EASY GRAB HANDLE** simple to carry your platform quickly and safely

**DUAL SELF-LOCKING LEGS** securely lock when opened for safety and lock again when closed

### **SPECIFICATIONS**

| Product<br>Code | Folded Dimensions |                  |               | Open Dimensions |                 |                 | Platform Size                | Safe Working    | Weight |
|-----------------|-------------------|------------------|---------------|-----------------|-----------------|-----------------|------------------------------|-----------------|--------|
|                 | Height            | Width            | Depth         | Height          | Width           | Depth           | T Idilottii Olzo             | Height*         | Worgin |
| 79025           | 0.37m<br>(1'2")   | 1.17m<br>(3'10") | 0.08m<br>(3") | 0.37m<br>(1'2") | 1.32m<br>(4'4") | 0.51m<br>(1'8") | 0.30m x 1.15m<br>(1' x 3'9") | 2.25m<br>(7'4") | 6.8kg  |