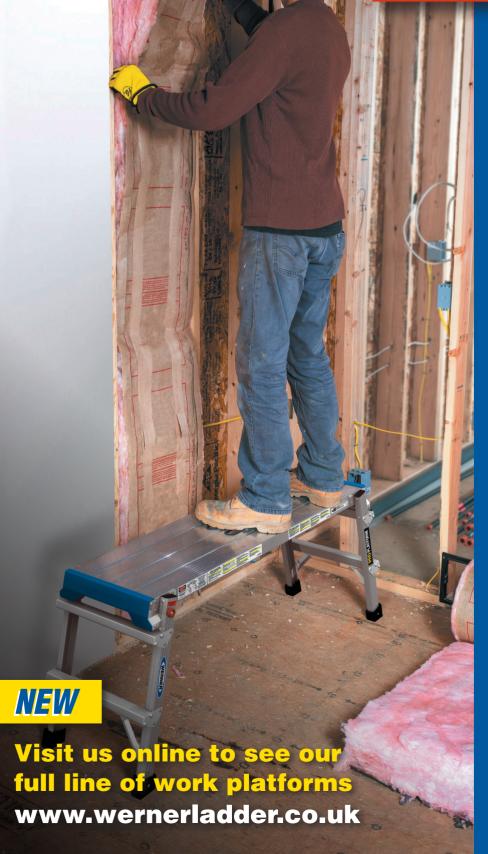

# **PRO Work Platform**

79025

Ideal for all types of jobs around the worksite

**FOLDS FLAT** for easy transportation and storage

**EASY GRAB HANDLE** simple to carry your platform quickly and safely

**DUAL SELF-LOCKING LEGS** securely lock when opened for safety and lock again when closed