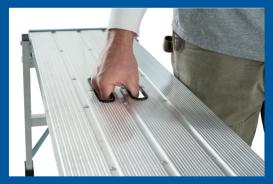

# **PRO Work Platform**

79025

Ideal for all types of jobs around the worksite

**FOLDS FLAT** for easy transportation and storage

**EASY GRAB HANDLE** simple to carry your platform quickly and safely

**DUAL SELF-LOCKING LEGS** securely lock when opened for safety and lock again when closed