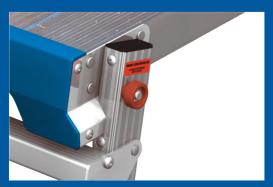

# **PRO Work Platform**

79025

Ideal for all types of jobs around the worksite

**FOLDS FLAT** for easy transportation and storage

**EASY GRAB HANDLE** simple to carry your platform quickly and safely

**DUAL SELF-LOCKING LEGS** securely lock when opened for safety and lock again when closed