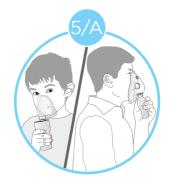

Attach tube and mask/mouthpiece to medicine cup.

If using mask place mask tightly over the mouth and nose.

If using mouthpiece place the mouthpiece between the teeth and close lips around it.

Press ON/OFF to start treatment. Inhale medication slowly and deeply until nebulizer cup is empty.