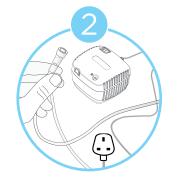

## Quick Start Guide-

NB-2220

Compresso Nebuliser

Wash hands with soap and water. Dry with towel or tissue.

Assemble nebulizer, ensuring to plug in and insert the air tube into machine.

Fill medicine cup with prescribed medication, and attach tube to medicine cup.