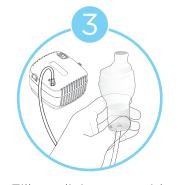

## Quick Start Guide-

NB-2220

Compresso Nebuliser

Wash hands with soap and water. Dry with towel or tissue.

Assemble nebulizer, ensuring to plug in and insert the air tube into machine.

Fill medicine cup with prescribed medication, and attach tube to medicine cup.