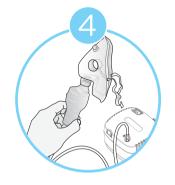

Attach tube and mask/mouthpiece to medicine cup.

If using mask place mask tightly over the mouth and nose.

If using mouthpiece place the mouthpiece between the teeth and close lips around it.

Press ON/OFF to start treatment. Inhale medication slowly and deeply until nebulizer cup is empty.