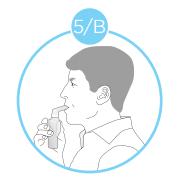

Attach tube and mask/mouthpiece to medicine cup.

If using mask place mask tightly over the mouth and nose.

If using mouthpiece place the mouthpiece between the teeth and close lips around it.

Press ON/OFF to start treatment. Inhale medication slowly and deeply until nebulizer cup is empty.