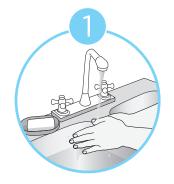

## Quick Start Guide-

NB-2220

Compresso Nebuliser

Wash hands with soap and water. Dry with towel or tissue.

Assemble nebulizer, ensuring to plug in and insert the air tube into machine.

Fill medicine cup with prescribed medication, and attach tube to medicine cup.