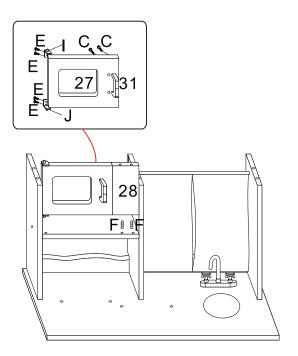

Step 🕡

Use E screw to lock J(door pin) on No.27 panel up and down, insert No.27 panel on No.24 panel, use C screw to lock No.31 (handle) on No.27 panel, insert F(wooden dowel) in No.28 panel,joint it to No.24 panel.