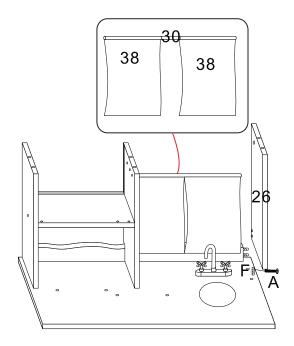

#### Step 🚯

Insert F(wooden dowel) in No.26 panel, joint it to No.23 and 33 panel, across to No.38(fabric) to No.30(bar),joint it to No.25 and 26 panel, use A screw to lock No.26 panel on No.23 panel. Step 🚯