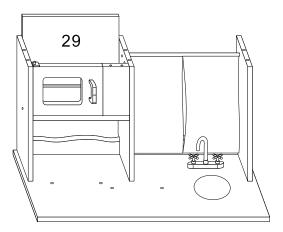

- 5

Insert No.29 panel in backside groove.

Step 🗿

Use A screw to lock No.35 panel on No.34 panel, insert F(wooden dowel) in No.22,25,26 and 28 panel, joint it to No.34 panel,then use A screw to lock it.