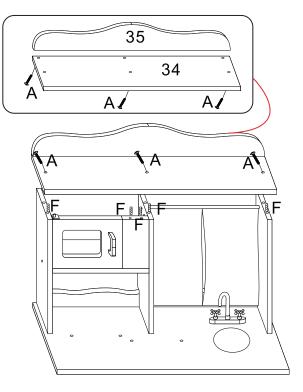

- 5

Insert No.29 panel in backside groove.

Step 🗿

Use A screw to lock No.35 panel on No.34 panel, insert F(wooden dowel) in No.22,25,26 and 28 panel, joint it to No.34 panel,then use A screw to lock it.