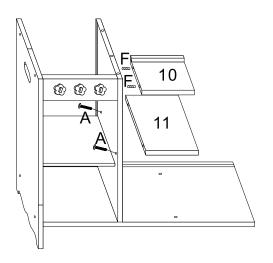

### Step ()

linsert F(wooden dowel) in No.8 panel rightside,joint it to No.9 panel, insert No.7 panel between No.5 and No.9 panel groove, use A screw to lock No.9 panel on No.6 panel.

Step 🕖

Use A screw to lock No.11 panel on No.9 panel, insert F(wooden dowel) in No.10 panel leftside, joint it to No.9 panel.

Step 🕄

Insert F(wooden dowel) in No.10 panel rightside, joint it to No.12 panel, use A screw to lock No.12 panel on No.6 and 9 panel.