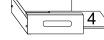

# Liberty House Toys County Kitchen Item Code: LHTZ001

Step 🕗

4

Use B screw to lock No.2 and 3 panel on No.1 panel.

Insert No.4 panel between No.2 and 3 panel groove.

Use B screw to lock

No.1 panel drawer

Finish the drawer assembly.