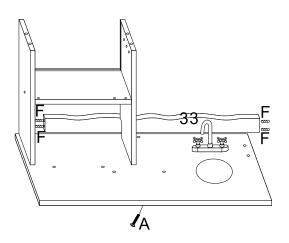

Insert F(wooden dowel) in No.33 panel bothside,across to No.25 panel hole,joint it to No.23 panel, use A screw to lock No.33 panel on No.23 panel.