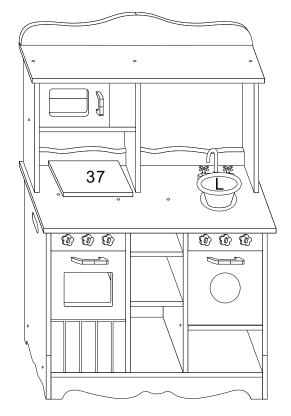

## Step 😨

Put No.37 and L on counter-table.

Step 🙋

Insert F(wooden dowel) in No.9 and 12 panel top, joint it to the upper part of kitchen,then use A screw to lock it.

Finish the kitchen assembly. Attention: now, buyer can put the accessories (9pcs) by yourself.