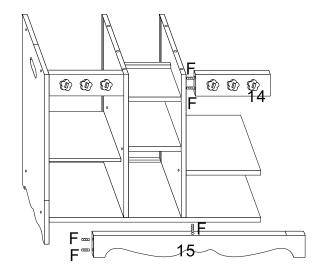

#### Step 🛈

Step 🛈

Insert F(wooden dowel) in No.14 panel leftside,joint it to No.12 panel, insert F (wooden dowel) in No.15 panel,joint it to No.5 and 6 panel.

Insert F(wooden dowel) in No.14 and 15 panel rightside,joint it to No.16 panel, use A screw to lock No.16 panel on rightside.

Insert No.17,18,19 panel in backside groove.

Use C screw to lock No.32(handle) on No.20 and 21 panel, use E screw to lock H(male door latch) on No.20 and 21 panel, use E screw to lock H(female door latch) on No.9 and 12 panel, use E screw to lock G(hinge) on No.20 and 21 panel.