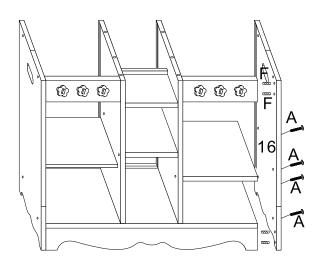

#### Step 🛈

Step 🛈

Insert F(wooden dowel) in No.14 panel leftside,joint it to No.12 panel, insert F (wooden dowel) in No.15 panel,joint it to No.5 and 6 panel.

Insert F(wooden dowel) in No.14 and 15 panel rightside,joint it to No.16 panel, use A screw to lock No.16 panel on rightside.

Insert No.17,18,19 panel in backside groove.

Use C screw to lock No.32(handle) on No.20 and 21 panel, use E screw to lock H(male door latch) on No.20 and 21 panel, use E screw to lock H(female door latch) on No.9 and 12 panel, use E screw to lock G(hinge) on No.20 and 21 panel.