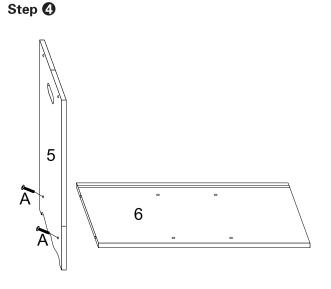

Step 😉

rightside.

Use A screw to lock No.6 panel on No.5 panel.

Insert F(wooden dowel) in No.8 panel leftside, joint it to No.5 panel.