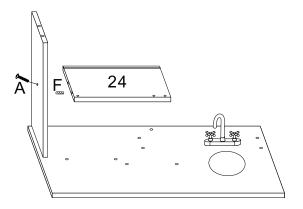

Insert F(wooden dowel) in No.22 panel, joint it to No.23 panel, use A screw to lock No.22 panel on 23 panel, use D screw to lock K(tap) on No.23 panel.

D& D

Step 🕀

Insert F(wooden dowel) in No.24 panel leftside,joint it to No.22 panel, use A screw to lock No.24 panel on No.22 panel.