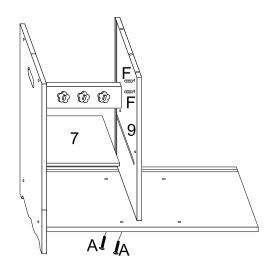

### Step ()

linsert F(wooden dowel) in No.8 panel rightside,joint it to No.9 panel, insert No.7 panel between No.5 and No.9 panel groove, use A screw to lock No.9 panel on No.6 panel.

Step 🕖

Use A screw to lock No.11 panel on No.9 panel, insert F(wooden dowel) in No.10 panel leftside, joint it to No.9 panel.