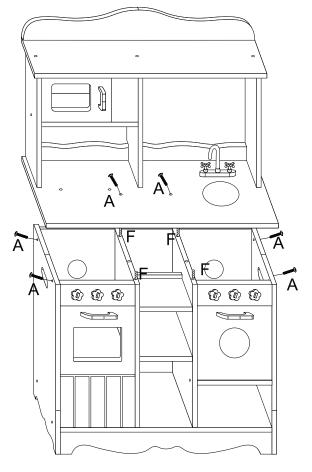

Insert No.17,18,19 panel in backside groove.

Use C screw to lock No.32(handle) on No.20 and 21 panel, use E screw to lock H(male door latch) on No.20 and 21 panel, use E screw to lock H(female door latch) on No.9 and 12 panel, use E screw to lock G(hinge) on No.20 and 21 panel.

Insert F(wooden dowel) in No.22 panel, joint it to No.23 panel, use A screw to lock No.22 panel on 23 panel, use D screw to lock K(tap) on No.23 panel.

D& D

Step 🕀

Insert F(wooden dowel) in No.24 panel leftside,joint it to No.22 panel, use A screw to lock No.24 panel on No.22 panel.

4

Use B screw to lock No.36(hooks) on No.25 panel, insert F(wooden dowel) in No.25 panel ,joint it to No.23 panel, insert F(wooden dowel) in No.24 panel rightside,joint it to No.25 panel, use A screw to lock No.25 panel on 23 panel.

Insert F(wooden dowel) in No.33 panel bothside,across to No.25 panel hole,joint it to No.23 panel, use A screw to lock No.33 panel on No.23 panel.

#### Step 🚯

Insert F(wooden dowel) in No.26 panel, joint it to No.23 and 33 panel, across to No.38(fabric) to No.30(bar),joint it to No.25 and 26 panel, use A screw to lock No.26 panel on No.23 panel. Step 🚯

Step 🕡

Use E screw to lock J(door pin) on No.27 panel up and down, insert No.27 panel on No.24 panel, use C screw to lock No.31 (handle) on No.27 panel, insert F(wooden dowel) in No.28 panel,joint it to No.24 panel.

- 5

Insert No.29 panel in backside groove.

Step 🗿

Use A screw to lock No.35 panel on No.34 panel, insert F(wooden dowel) in No.22,25,26 and 28 panel, joint it to No.34 panel,then use A screw to lock it.

## Step 😨

Put No.37 and L on counter-table.

Step 🙋

Insert F(wooden dowel) in No.9 and 12 panel top, joint it to the upper part of kitchen,then use A screw to lock it.

Finish the kitchen assembly. Attention: now, buyer can put the accessories (9pcs) by yourself.