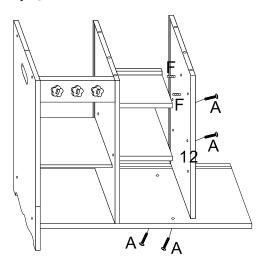

Step 🕄

Insert F(wooden dowel) in No.10 panel rightside, joint it to No.12 panel, use A screw to lock No.12 panel on No.6 and 9 panel.

## Step 😧

Use A screw to lock No.13 panel on No.12 panel.