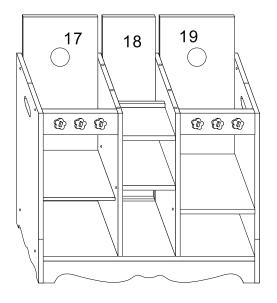

Insert No.17,18,19 panel in backside groove.

Use C screw to lock No.32(handle) on No.20 and 21 panel, use E screw to lock H(male door latch) on No.20 and 21 panel, use E screw to lock H(female door latch) on No.9 and 12 panel, use E screw to lock G(hinge) on No.20 and 21 panel.