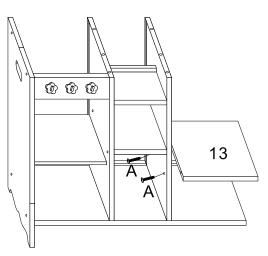

## Step 😧

Use A screw to lock No.13 panel on No.12 panel.

#### Step 🛈

Step 🛈

Insert F(wooden dowel) in No.14 panel leftside,joint it to No.12 panel, insert F (wooden dowel) in No.15 panel,joint it to No.5 and 6 panel.

Insert F(wooden dowel) in No.14 and 15 panel rightside,joint it to No.16 panel, use A screw to lock No.16 panel on rightside.