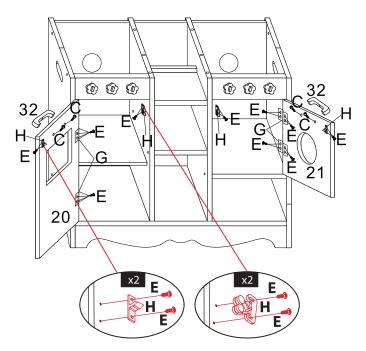

Insert No.17,18,19 panel in backside groove.

Use C screw to lock No.32(handle) on No.20 and 21 panel, use E screw to lock H(male door latch) on No.20 and 21 panel, use E screw to lock H(female door latch) on No.9 and 12 panel, use E screw to lock G(hinge) on No.20 and 21 panel.