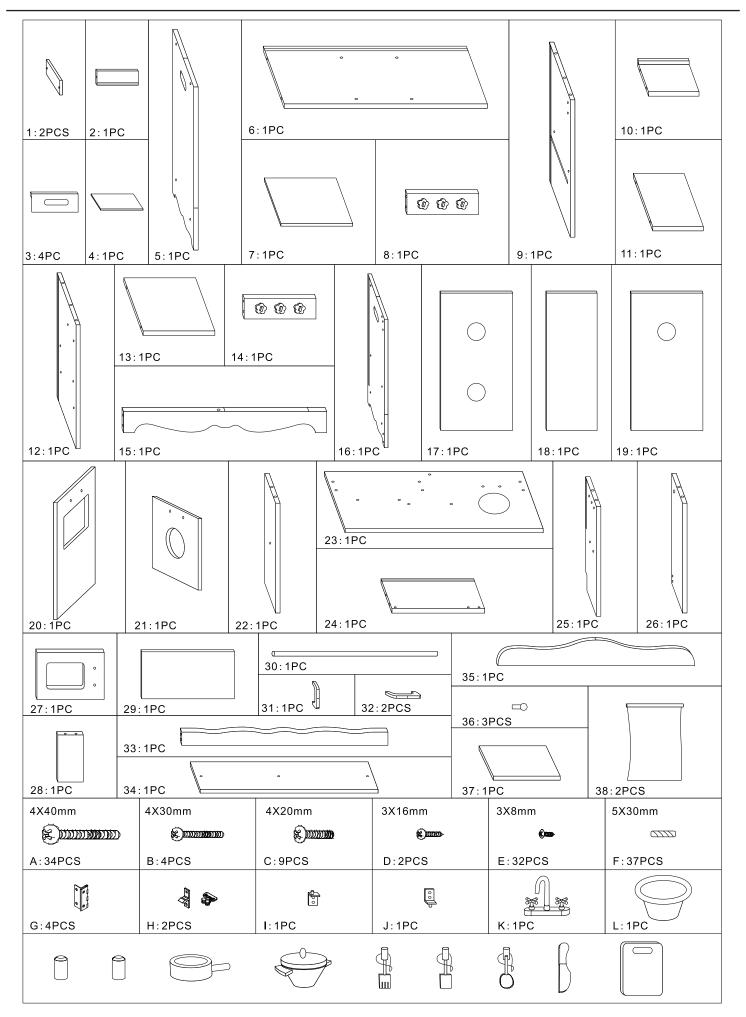

# Liberty House Toys County Kitchen Item Code: LHTZ001

Step 🕗

4

Use B screw to lock No.2 and 3 panel on No.1 panel.

Insert No.4 panel between No.2 and 3 panel groove.

Use B screw to lock

No.1 panel drawer

Finish the drawer assembly.