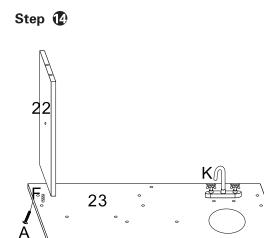

Insert F(wooden dowel) in No.22 panel, joint it to No.23 panel, use A screw to lock No.22 panel on 23 panel, use D screw to lock K(tap) on No.23 panel.

D& D

Step 🕀

Insert F(wooden dowel) in No.24 panel leftside,joint it to No.22 panel, use A screw to lock No.24 panel on No.22 panel.