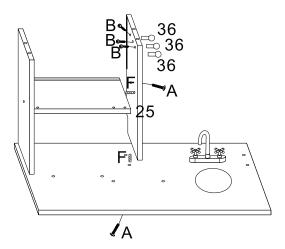

Insert F(wooden dowel) in No.22 panel, joint it to No.23 panel, use A screw to lock No.22 panel on 23 panel, use D screw to lock K(tap) on No.23 panel.

D& D

Step 🕀

Insert F(wooden dowel) in No.24 panel leftside,joint it to No.22 panel, use A screw to lock No.24 panel on No.22 panel.

4

Use B screw to lock No.36(hooks) on No.25 panel, insert F(wooden dowel) in No.25 panel ,joint it to No.23 panel, insert F(wooden dowel) in No.24 panel rightside,joint it to No.25 panel, use A screw to lock No.25 panel on 23 panel.