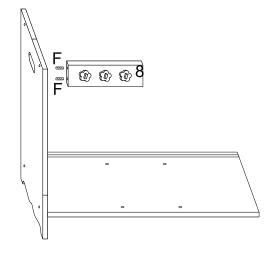

Step 😉

rightside.

Use A screw to lock No.6 panel on No.5 panel.

Insert F(wooden dowel) in No.8 panel leftside, joint it to No.5 panel.