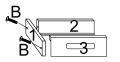

# Liberty House Toys County Kitchen Item Code: LHTZ001

Step 🕗

4

Use B screw to lock No.2 and 3 panel on No.1 panel.

Insert No.4 panel between No.2 and 3 panel groove.

Use B screw to lock

No.1 panel drawer

Finish the drawer assembly.