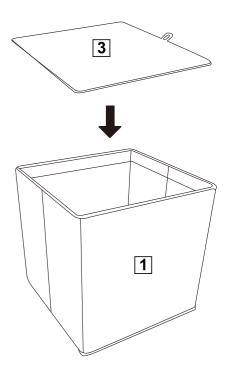

#### Panels

Stitched Ottoman 704/6153 **TAIN FOR FUTURE REFERENC** als • Assemble the item as close

unit or your floor.

• We do not recommend the use of power drill/drivers for inserting screws

as this could damage the unit. Only use hand screwdrivers.