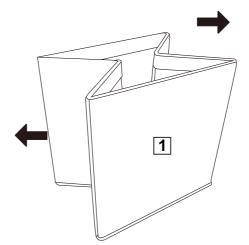

#### Panels

Stitched Ottoman 704/6153 **TAIN FOR FUTURE REFERENC** als • Assemble the item as close

unit or your floor.

• We do not recommend the use of power drill/drivers for inserting screws

as this could damage the unit. Only use hand screwdrivers.

• Parts of the assembly will be easier with 2 people.

• Dispose of all packaging carefully and responsibly.

• This product should not be discarded with household waste.Take to your local authority waste disposal centre.