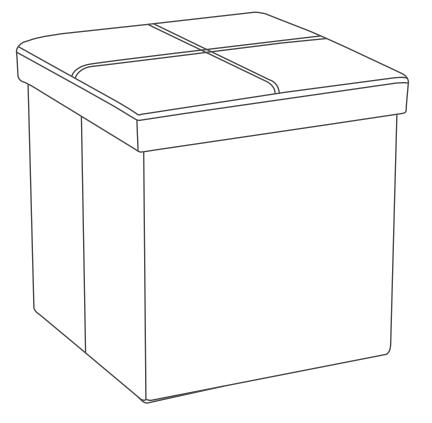

#### **Product Details**

Small Faux Leather Black Stitched Ottoman Small Faux Leather Brown Stitched Ottoman Small Faux Leather Grey Stitched Ottoman

729/0624 787/9674 704/6153