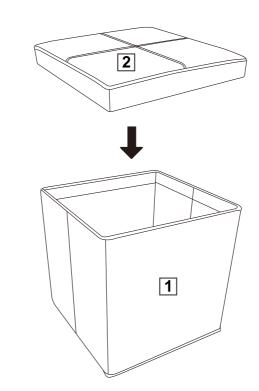

for commercial purposes.

#### **Care and maintenance**

• Only clean using a damp cloth and mild detergent. Do not use abrasive cleaners.

• Use a dry cloth to clean the product, furniture polish is not recommended.

### **Additional Guidance**

- Maximum user weight 80kg
- This product is compliant BS 5852

#### Panels



Stitched Ottoman 704/6153 **TAIN FOR FUTURE REFERENC** als • Assemble the item as close

unit or your floor.

• We do not recommend the use of power drill/drivers for inserting screws

as this could damage the unit. Only use hand screwdrivers.

• Parts of the assembly will be easier with 2 people.

• Dispose of all packaging carefully and responsibly.

• This product should not be discarded with household waste.Take to your local authority waste disposal centre.



3



Sainsbury's Argos is a trading name of both: Argos Limited, Registered office: 489-499 Avebury Boulevard, Milton Keynes, United Kingdom, MK9 2NW, registered number: 01081551 (England and Wales); and Sainsbury's Supermarkets Limited, Registered office: 33 Holborn, London, EC1N 2HT, registered number: 03261722 (England and Wales). Both companies are subsidiaries of J Sainsbury's plc.









Assemble is complete