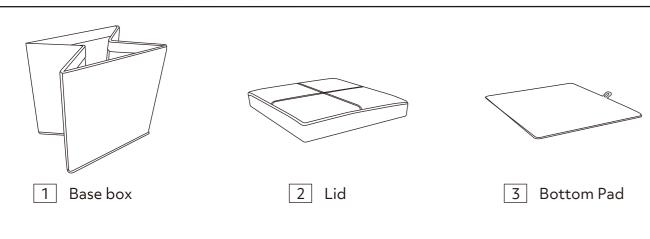

#### **Product Details**

Small Faux Leather Black Stitched Ottoman Small Faux Leather Brown Stitched Ottoman Small Faux Leather Grey Stitched Ottoman

729/0624 787/9674 704/6153

#### Panels

Stitched Ottoman 704/6153 **TAIN FOR FUTURE REFERENC** als • Assemble the item as close

unit or your floor.

• We do not recommend the use of power drill/drivers for inserting screws

as this could damage the unit. Only use hand screwdrivers.