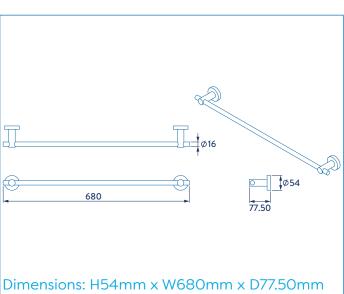

# QM482741 EPSOM TOWEL RAIL





#### **ILLUSTRATED**

QM482741 Epsom Towel Rail

## **CONFIGURATIONS**

### **MATERIAL**

Zinc Die cast

#### **COLOURS**

High Polish Chrome Plate

#### **WEIGHT**

N/A

#### **PACKAGING**

Blister packed

# FREQUENTLY USED APPLICATIONS

Residential Hotels

#### **FEATURES**

Durable zinc alloy construction. High quality chrome plated finish. Exposed fixings.

All fixings included.

### **CARE AND MAINTENANCE**

Clean surfaces with a damp cloth and wipe dry using a soft cloth.

Do not use chemical or abrasive cleaners as these may damage the surface finish.



#### **GUARANTEE**

Consumer Statutory Rights Apply

Tel: +44 (0) 1264 365881 Fax: +44 (0) 1264 356437 Email: info@croydex.co.uk Web: www.croydex.com

Printed material, designs and packaging are protected by copyright and design right.

Date Created:19/05/17 | REV 001