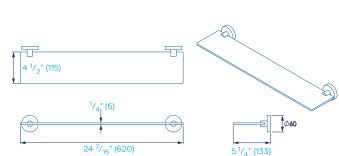

# QM481441 EPSOM GLASS SHELF

Dimensions:  $2\frac{1}{8}$  ×  $24\frac{7}{16}$  ×  $5\frac{1}{4}$  (H54mm × W620mm × D133mm)