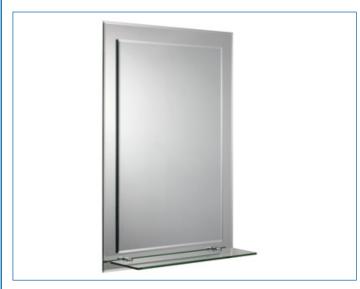

## RYDAL RECTANGULAR MIRROR WITH SHELF

#### **ILLUSTRATED**

MM700800 RYDAL RECTANGULAR MIRROR WITH SHELF

### **MATERIAL**

5mm saftey backed mirror glass. Shelf: Clear Toughened Glass

### **COLOURS**

Silver

Chrome plated shelf brackets