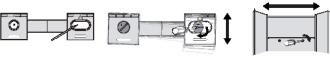

### **FEATURES**

Easy to fit unique hanging system ensures quick and simple installation.

Vecro spacing bracket ensure it is securely held in position on the hand'N'Lock bracket. All fixings supplied.

#### **UNIQUE HANGING SYSTEM**

Easy Installation Bracket.

Fully Adjustable.

One Person Installation.

Tel: +44 (0) 1264 365881 Fax: +44 (0) 1264 356437 Email: info@croydex.co.uk Web: www.croydex.com

Printed material, designs and packaging are protected by copyright and design right.