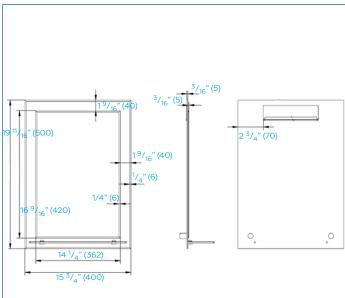

## **CARE AND MAINTENANCE**

Clean surfaces with a damp cloth and wipe dry using a soft cloth.

Do not use chemical or abrasive cleaners as these may damage the surface finish.

Dimensions:  $19^{11}/_{16}$ " x  $15^{3}/_{4}$ " x  $6^{5}/_{16}$ " (500mm x 400mm x 160mm)