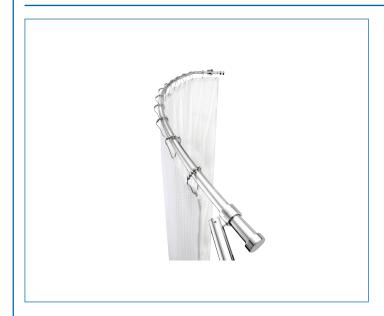

### **ILLUSTRATED**

AD108341 Luxury Curved Rod

# **FEATURES**

Bright anodised aluminium rod with chrome plated metal wall brackets.

A curved rod which holds the shower curtain away from the user creating extra showering space.

Prevents the curtain from clinging.

The 90 degree return ensures that water is contained in the bath.

Can be fitted within opposite walls for a straight run or on adjacent walls for an L-shaped configuration.

Compact design rod now supplied in two sections.