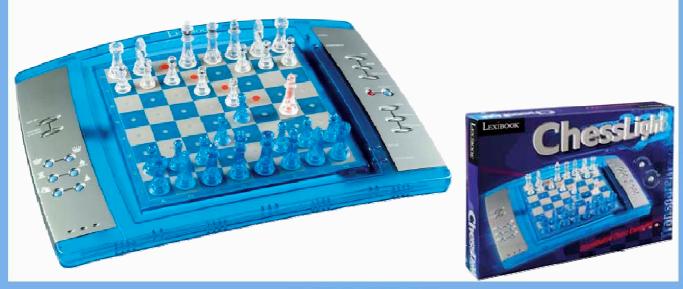

## **Product description**

- Established and successful design, colours and light effects (64 LEDs).
- Progressive and comprehensive: 64 difficulty levels divided in 4 game styles, ELO 1800, learning mode (evaluation: if the move is not optimal, the player is given another try).
- All the rules! 50 moves rule, stalemate and draw the promotion of pawns and the 'en passant' capture.
- Fun: Multimove function to referee a game between two players!
- THE invaluable product in your « Electronic Chess game» section.
- Timeless colours and design.