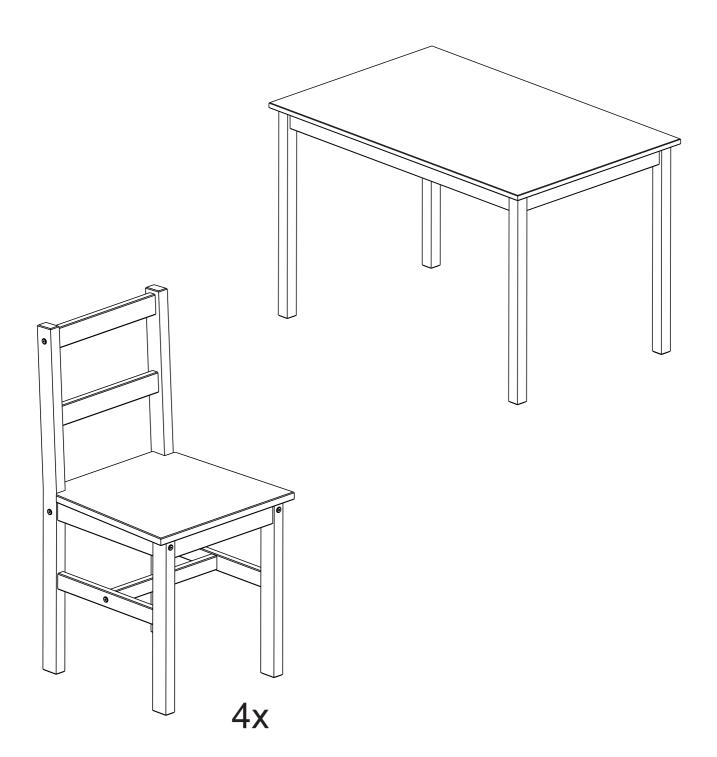

#### **Product Details**

RAYE WOODEN TABLE 4 NATURAL CHAIRS 709/5513 RAYE SET BLACK 474/0988 RAYE SET WHITE 349/3580