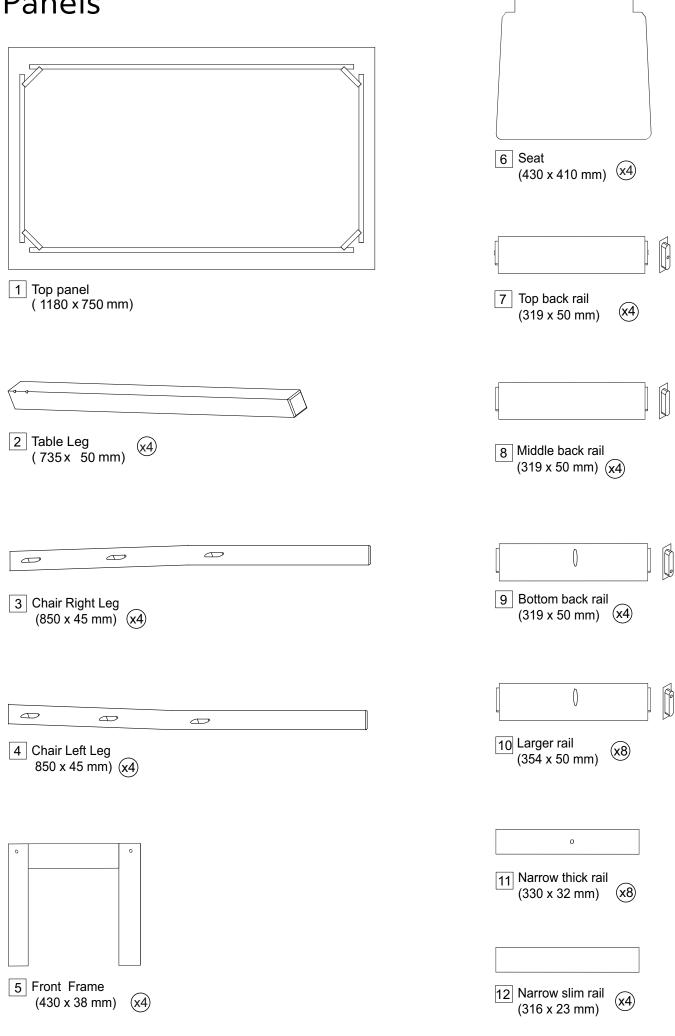

as this could damage the unit. Only use hand screwdrivers.

• Parts of the assembly will be easier with 2 people.

• Dispose of all packaging carefully and responsibly.

#### Care and maintenance

• Use a dry cloth to clean the product, furniture polish is not recommended.

•From time to time check that there are no loose screws, nuts or bolts. If there are please re-tighten.

• This product should not be discarded with household waste.Take to your local authority waste disposal centre.

#### Additional Guidance

- •Assemble all parts and bolts loosely during assembly, only once the product is complete should you fully tighten the bolts.
- •Regularly check and ensure that all bolts and fittings are tightend properly.
- •This product is compliant BS EN 12520/ BS EN 12521.

## **Panels**



### Fittings