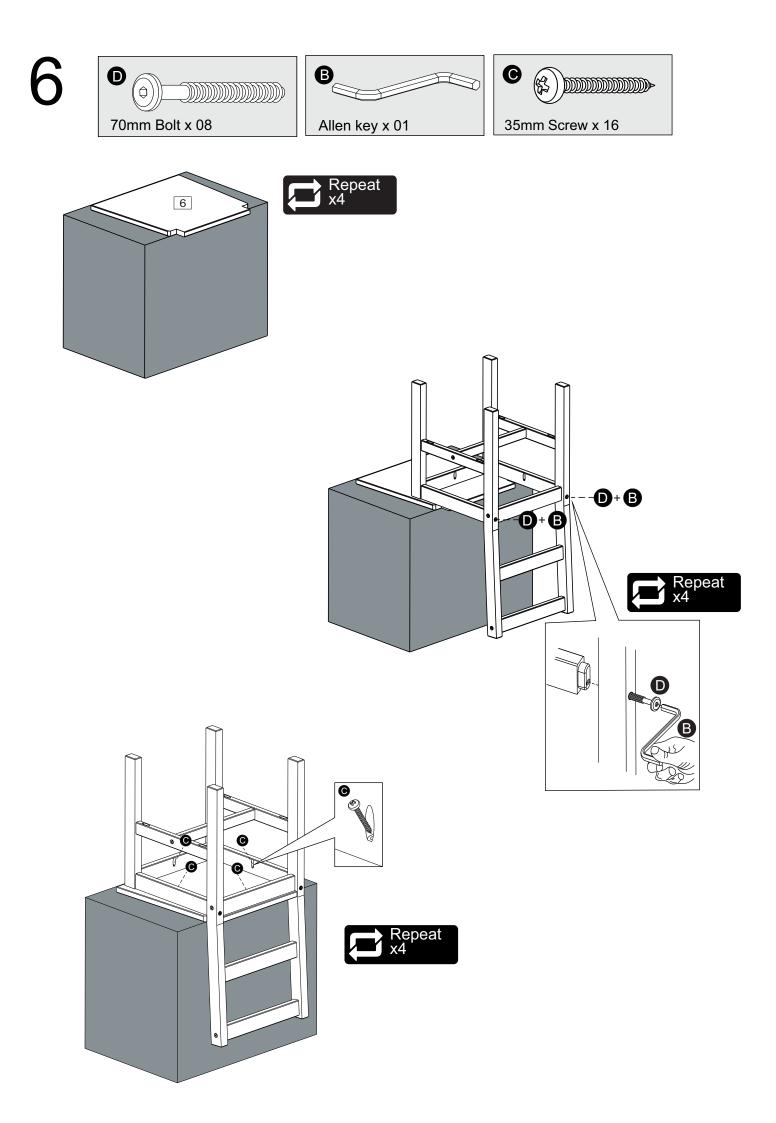

unit. Only use hand screwdrivers.

• Parts of the assembly will be easier with 2 people.

• Dispose of all packaging carefully and responsibly.

#### Care and maintenance

• Use a dry cloth to clean the product, furniture polish is not recommended.

•From time to time check that there are no loose screws, nuts or bolts. If there are please re-tighten.

• This product should not be discarded with household waste.Take to your local authority waste disposal centre.

#### Additional Guidance

- •Assemble all parts and bolts loosely during assembly, only once the product is complete should you fully tighten the bolts.
- •Regularly check and ensure that all bolts and fittings are tightend properly.
- •This product is compliant BS EN 12520/ BS EN 12521.

## **Panels**



### Fittings