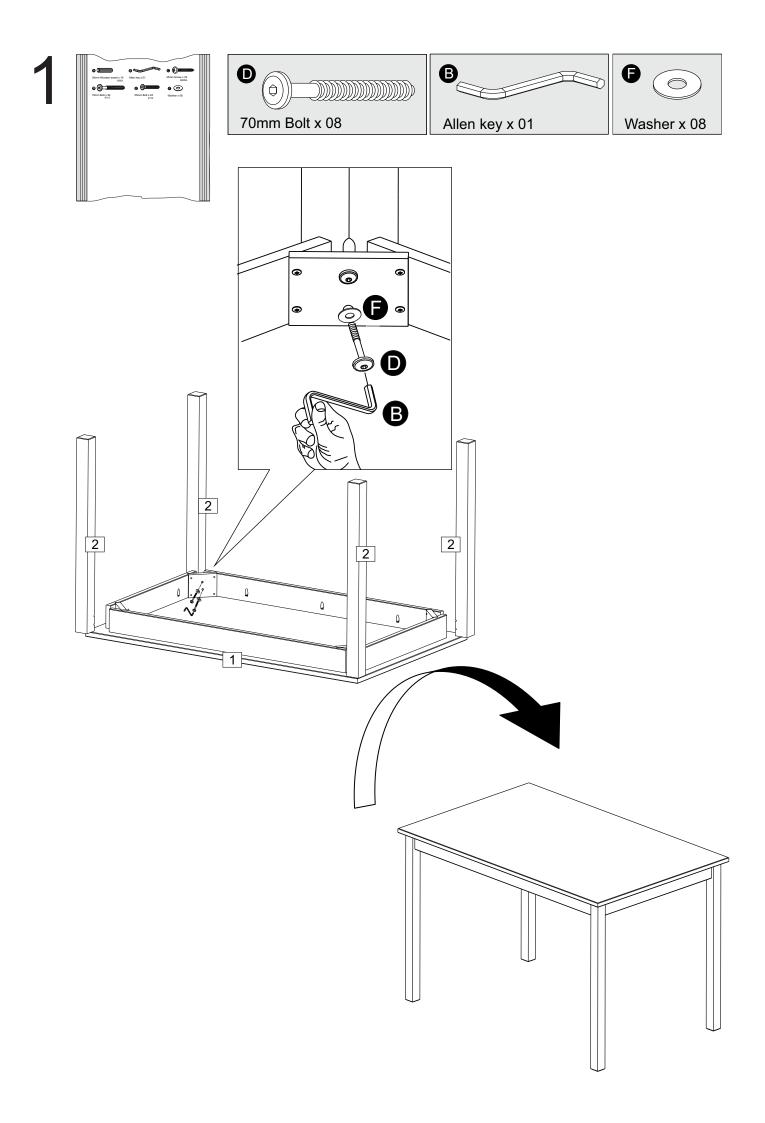

mage the unit. Only use hand screwdrivers.

• Parts of the assembly will be easier with 2 people.

• Dispose of all packaging carefully and responsibly.

#### Care and maintenance

• Use a dry cloth to clean the product, furniture polish is not recommended.

•From time to time check that there are no loose screws, nuts or bolts. If there are please re-tighten.

• This product should not be discarded with household waste.Take to your local authority waste disposal centre.

#### Additional Guidance

- •Assemble all parts and bolts loosely during assembly, only once the product is complete should you fully tighten the bolts.
- •Regularly check and ensure that all bolts and fittings are tightend properly.
- •This product is compliant BS EN 12520/ BS EN 12521.

## **Panels**



### Fittings