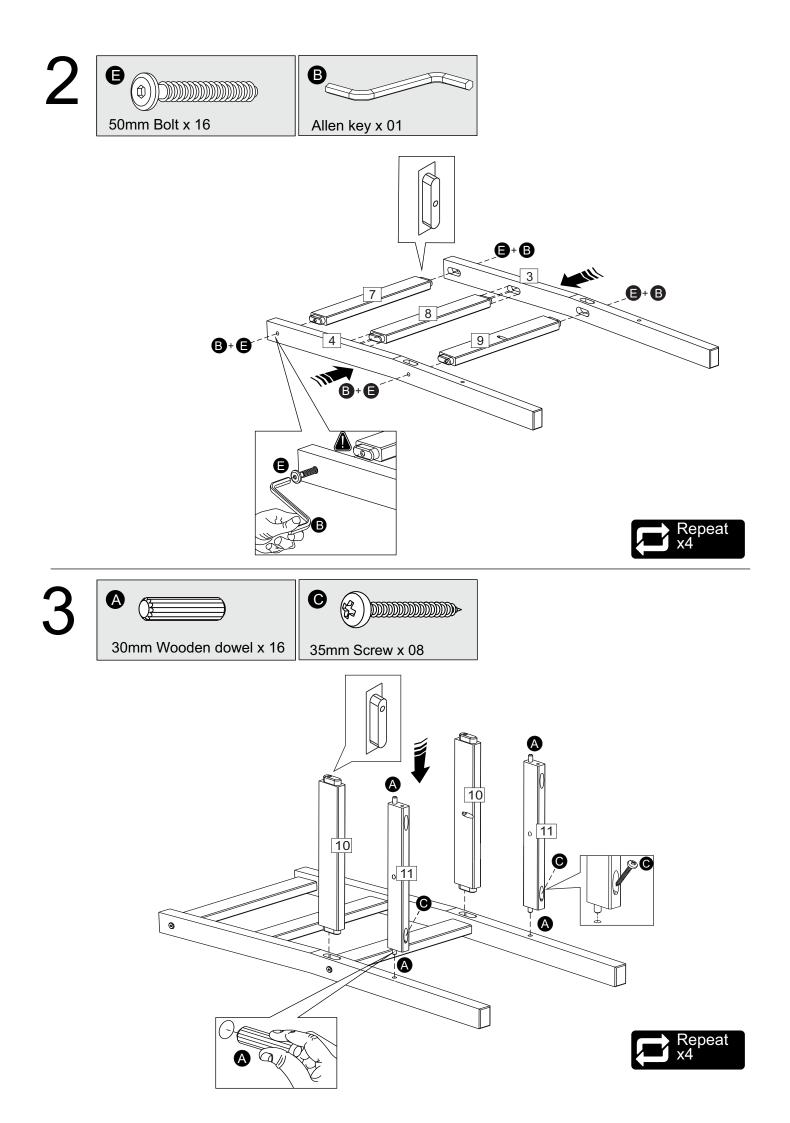

ge the unit. Only use hand screwdrivers.

• Parts of the assembly will be easier with 2 people.

• Dispose of all packaging carefully and responsibly.

#### Care and maintenance

• Use a dry cloth to clean the product, furniture polish is not recommended.

•From time to time check that there are no loose screws, nuts or bolts. If there are please re-tighten.

• This product should not be discarded with household waste.Take to your local authority waste disposal centre.

#### Additional Guidance

- •Assemble all parts and bolts loosely during assembly, only once the product is complete should you fully tighten the bolts.
- •Regularly check and ensure that all bolts and fittings are tightend properly.
- •This product is compliant BS EN 12520/ BS EN 12521.

## **Panels**



### Fittings