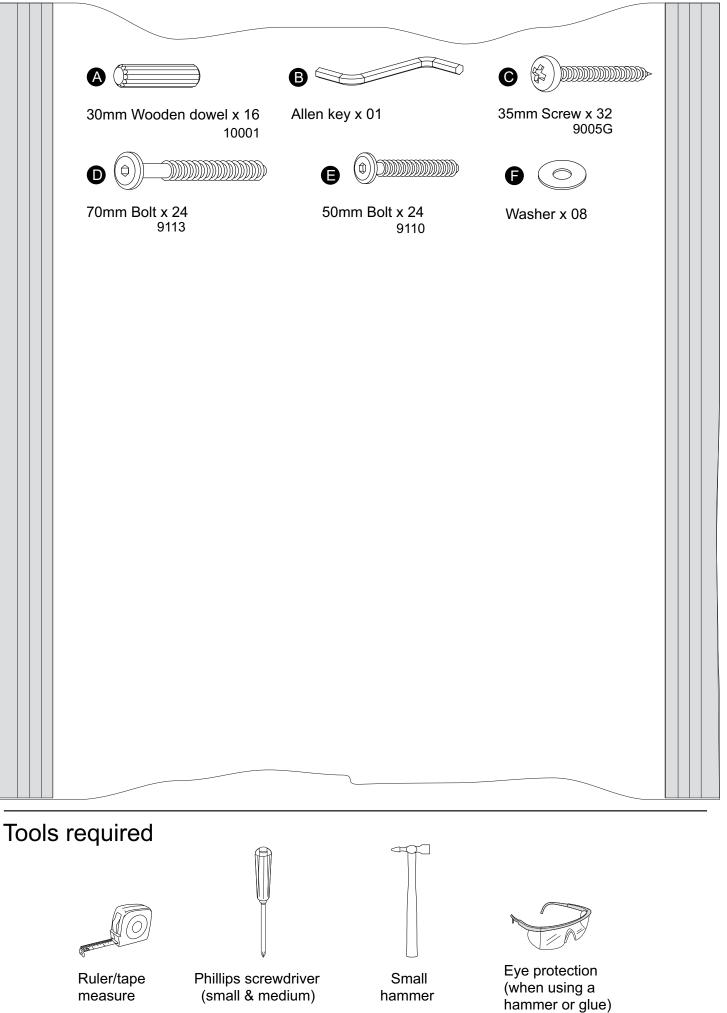

damage the unit. Only use hand screwdrivers.

• Parts of the assembly will be easier with 2 people.

• Dispose of all packaging carefully and responsibly.

#### Care and maintenance

• Use a dry cloth to clean the product, furniture polish is not recommended.

•From time to time check that there are no loose screws, nuts or bolts. If there are please re-tighten.

• This product should not be discarded with household waste.Take to your local authority waste disposal centre.

#### Additional Guidance

- •Assemble all parts and bolts loosely during assembly, only once the product is complete should you fully tighten the bolts.
- •Regularly check and ensure that all bolts and fittings are tightend properly.
- •This product is compliant BS EN 12520/ BS EN 12521.

## **Panels**



### Fittings