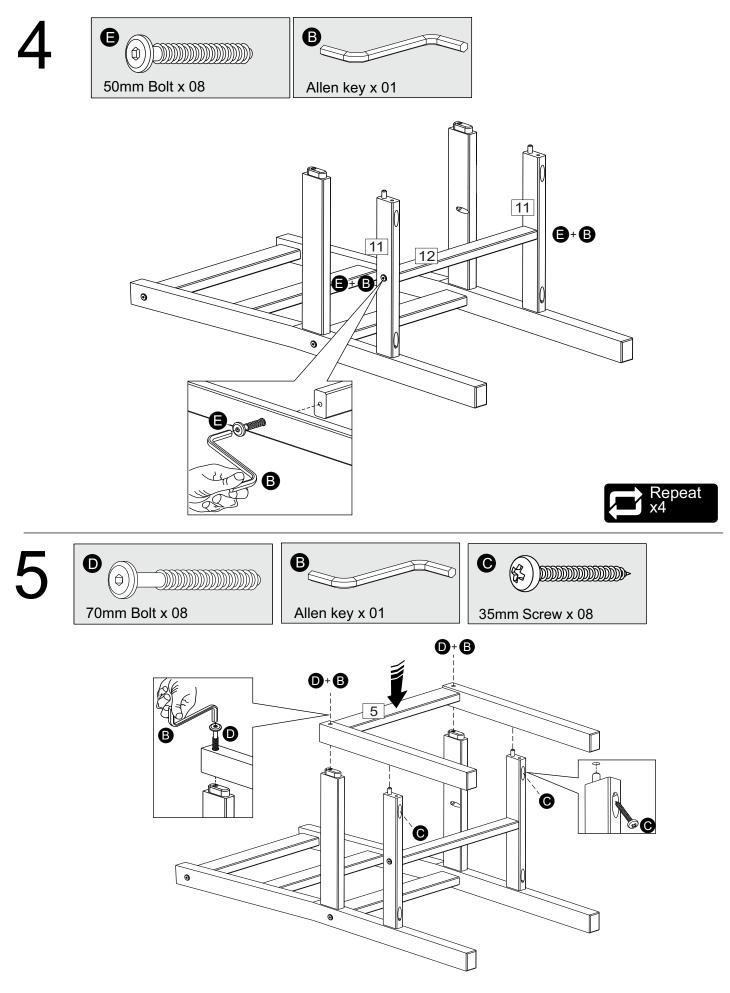

the unit. Only use hand screwdrivers.

• Parts of the assembly will be easier with 2 people.

• Dispose of all packaging carefully and responsibly.

#### Care and maintenance

• Use a dry cloth to clean the product, furniture polish is not recommended.

•From time to time check that there are no loose screws, nuts or bolts. If there are please re-tighten.

• This product should not be discarded with household waste.Take to your local authority waste disposal centre.

#### Additional Guidance

- •Assemble all parts and bolts loosely during assembly, only once the product is complete should you fully tighten the bolts.
- •Regularly check and ensure that all bolts and fittings are tightend properly.
- •This product is compliant BS EN 12520/ BS EN 12521.

## **Panels**



### Fittings