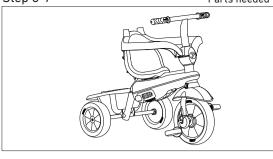

## 607/609/615/617/319/645/665

Parts needed to complete this section

counter clockwise.

0