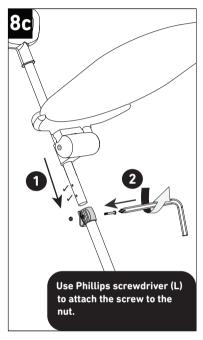

## 607/609/615/617/319/645/665

Parts needed to complete this section

counter clockwise.

0