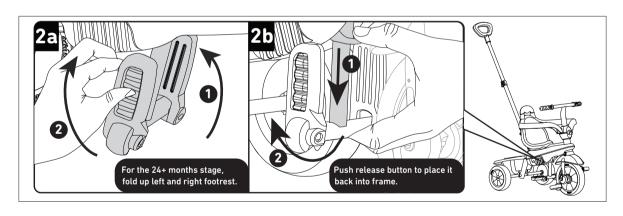

## 607/609/615/617/319/645/665

Parts needed to complete this section

counter clockwise.

0