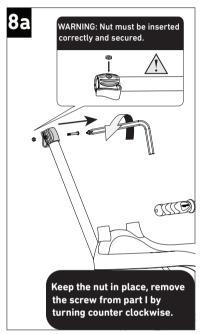

## 607/609/615/617/319/645/665

Parts needed to complete this section

counter clockwise.

0