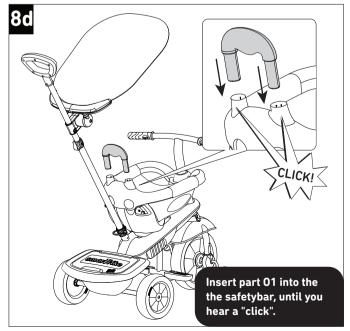

## 607/609/615/617/319/645/665

Parts needed to complete this section

counter clockwise.

0