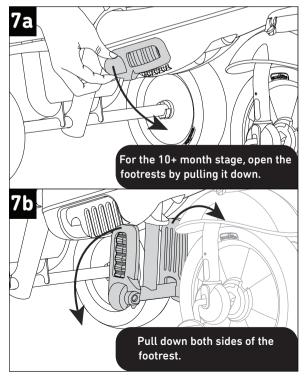

Thank you for buying smarTrike,
If you have any assembly issues or are missing
a part, please call us for assistance. Our
smarTrike® assembly experts will assist you.

DO NOT RETURN TO THE STORE

If you are experiencing problems with this
product, please call our HELP LINE.

UK: +44-2035148561
9:30am – 5:00pm Monday to Friday
Not Bank Holidays or weekends.
You can also email us: help@mookie.co.uk
for assistance and advice.

**USA:** 1-855-SMTRIKE (1-855-768-7453)

## 607/609/615/617/319/645/665







Parts needed to complete this section































counter clockwise.



0







































## 615 / 645



























































# Parent Control 10M+



## **Child Control**











### 66528056603