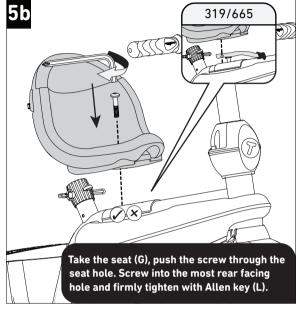

## 607/609/615/617/319/645/665

Parts needed to complete this section

counter clockwise.

0