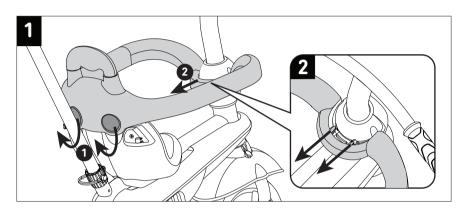

Thank you for buying smarTrike,
If you have any assembly issues or are missing
a part, please call us for assistance. Our
smarTrike® assembly experts will assist you.

DO NOT RETURN TO THE STORE

If you are experiencing problems with this
product, please call our HELP LINE.

UK: +44-2035148561
9:30am – 5:00pm Monday to Friday
Not Bank Holidays or weekends.
You can also email us: help@mookie.co.uk
for assistance and advice.

**USA:** 1-855-SMTRIKE (1-855-768-7453)

## 607/609/615/617/319/645/665







Parts needed to complete this section































counter clockwise.



0







































## 615 / 645



























































# Parent Control 10M+



## **Child Control**











### 66528056603