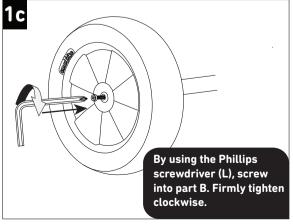

## 607/609/615/617/319/645/665

Parts needed to complete this section

counter clockwise.

0