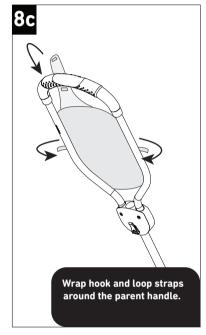

Thank you for buying smarTrike,
If you have any assembly issues or are missing
a part, please call us for assistance. Our
smarTrike® assembly experts will assist you.

DO NOT RETURN TO THE STORE

If you are experiencing problems with this
product, please call our HELP LINE.

UK: +44-2035148561
9:30am – 5:00pm Monday to Friday
Not Bank Holidays or weekends.
You can also email us: help@mookie.co.uk
for assistance and advice.

**USA:** 1-855-SMTRIKE (1-855-768-7453)

## 607/609/615/617/319/645/665







Parts needed to complete this section































counter clockwise.



0







































## 615 / 645



























































# Parent Control 10M+



## **Child Control**











### 66528056603