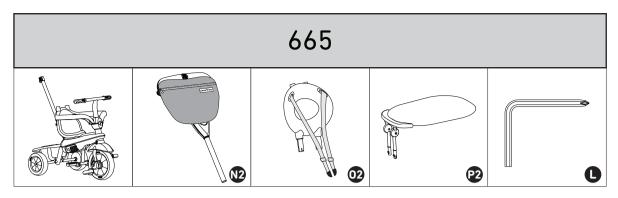

## 607/609/615/617/319/645/665

Parts needed to complete this section

counter clockwise.

0