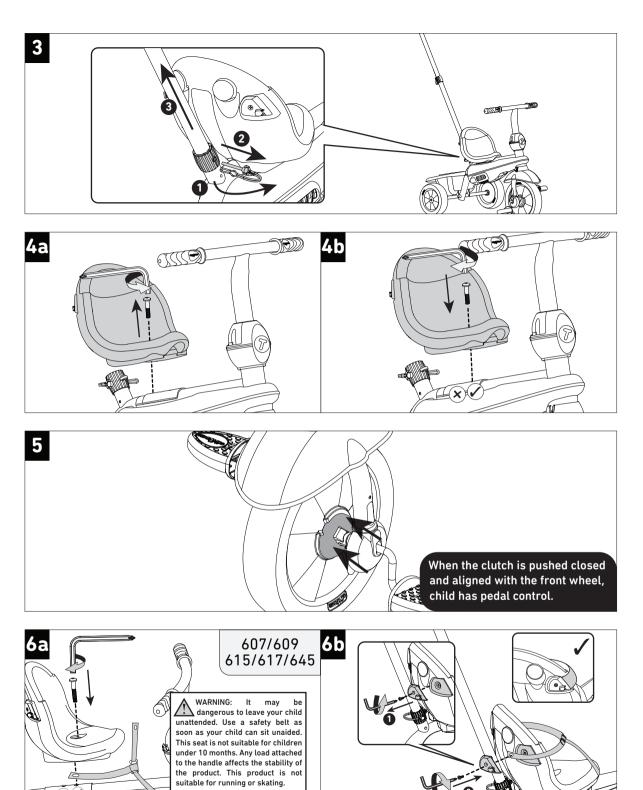

Thank you for buying smarTrike,
If you have any assembly issues or are missing
a part, please call us for assistance. Our
smarTrike® assembly experts will assist you.

DO NOT RETURN TO THE STORE

If you are experiencing problems with this
product, please call our HELP LINE.

UK: +44-2035148561
9:30am – 5:00pm Monday to Friday
Not Bank Holidays or weekends.
You can also email us: help@mookie.co.uk
for assistance and advice.

**USA:** 1-855-SMTRIKE (1-855-768-7453)

## 607/609/615/617/319/645/665







Parts needed to complete this section































counter clockwise.



0







































## 615 / 645



























































# Parent Control 10M+



## **Child Control**











### 66528056603