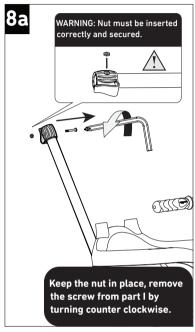

## 607/609/615/617/319/645/665

Parts needed to complete this section

counter clockwise.

0