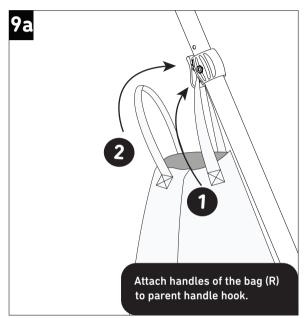

## 607/609/615/617/319/645/665

Parts needed to complete this section

counter clockwise.

0