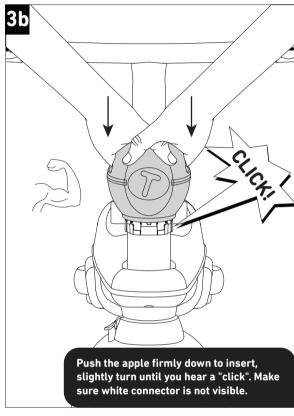

## 607/609/615/617/319/645/665

Parts needed to complete this section

counter clockwise.

0