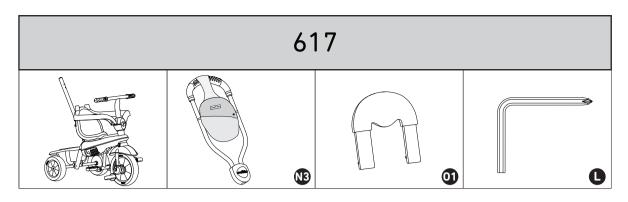

## 607/609/615/617/319/645/665

Parts needed to complete this section

counter clockwise.

0