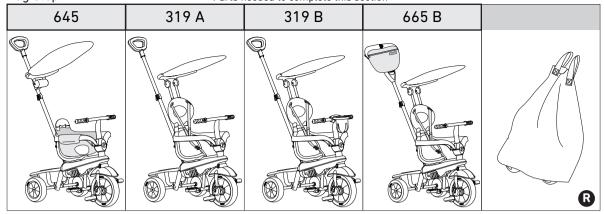

## 607/609/615/617/319/645/665

Parts needed to complete this section

counter clockwise.

0