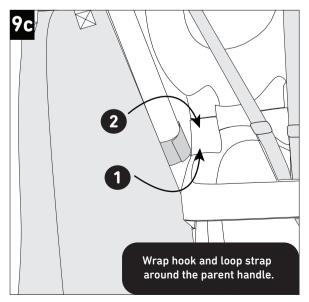

## 607/609/615/617/319/645/665

Parts needed to complete this section

counter clockwise.

0