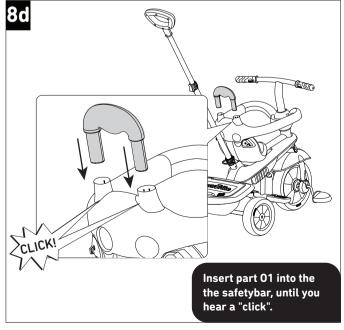

## 607/609/615/617/319/645/665

Parts needed to complete this section

counter clockwise.

0