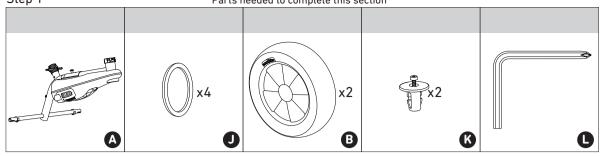

## 607/609/615/617/319/645/665

Parts needed to complete this section

counter clockwise.

0