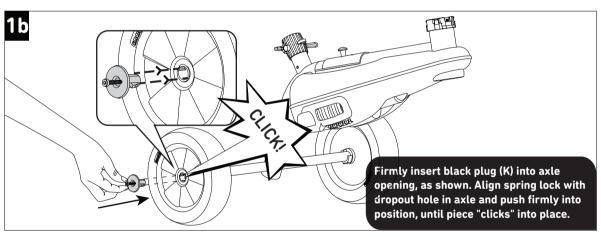

## 607/609/615/617/319/645/665

Parts needed to complete this section

counter clockwise.

0