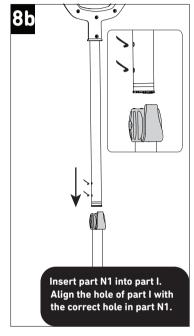

## 607/609/615/617/319/645/665

Parts needed to complete this section

counter clockwise.

0