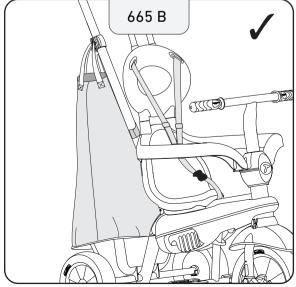

## 607/609/615/617/319/645/665

Parts needed to complete this section

counter clockwise.

0