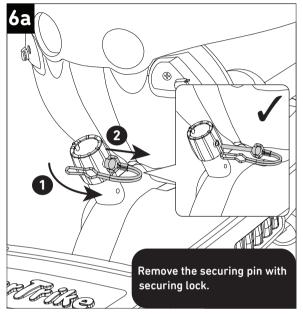

Thank you for buying smarTrike,
If you have any assembly issues or are missing
a part, please call us for assistance. Our
smarTrike® assembly experts will assist you.

DO NOT RETURN TO THE STORE

If you are experiencing problems with this
product, please call our HELP LINE.

UK: +44-2035148561
9:30am – 5:00pm Monday to Friday
Not Bank Holidays or weekends.
You can also email us: help@mookie.co.uk
for assistance and advice.

**USA:** 1-855-SMTRIKE (1-855-768-7453)

## 607/609/615/617/319/645/665







Parts needed to complete this section































counter clockwise.



0







































## 615 / 645



























































# Parent Control 10M+



## **Child Control**











### 66528056603