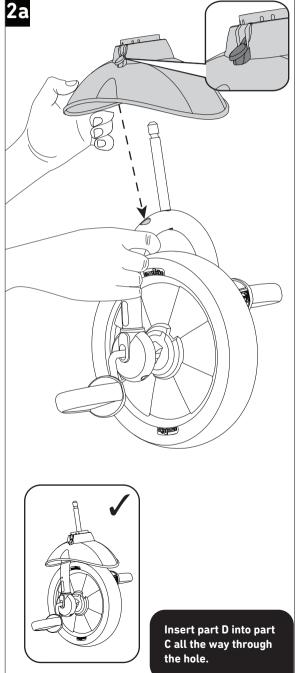

## 607/609/615/617/319/645/665

Parts needed to complete this section

counter clockwise.

0