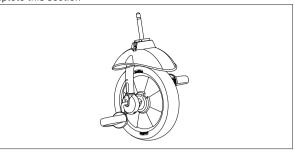

## 607/609/615/617/319/645/665

Parts needed to complete this section

counter clockwise.

0