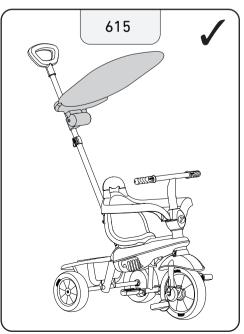

Thank you for buying smarTrike,
If you have any assembly issues or are missing
a part, please call us for assistance. Our
smarTrike® assembly experts will assist you.

DO NOT RETURN TO THE STORE

If you are experiencing problems with this
product, please call our HELP LINE.

UK: +44-2035148561
9:30am – 5:00pm Monday to Friday
Not Bank Holidays or weekends.
You can also email us: help@mookie.co.uk
for assistance and advice.

**USA:** 1-855-SMTRIKE (1-855-768-7453)

## 607/609/615/617/319/645/665







Parts needed to complete this section































counter clockwise.



0







































## 615 / 645



























































# Parent Control 10M+



## **Child Control**











### 66528056603