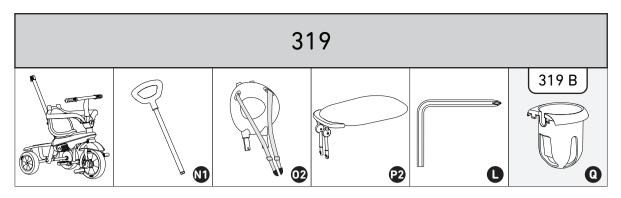

## 607/609/615/617/319/645/665

Parts needed to complete this section

counter clockwise.

0