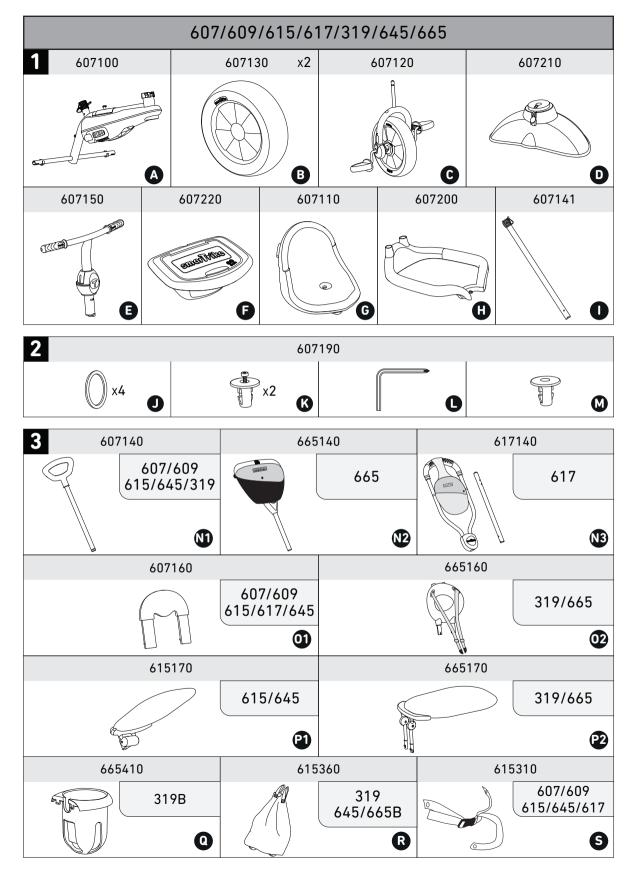

## 607/609/615/617/319/645/665

Parts needed to complete this section

counter clockwise.

0