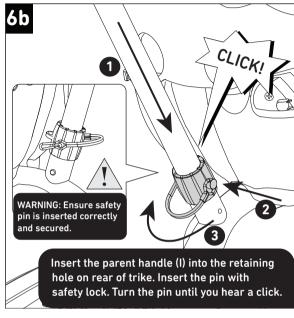

## 607/609/615/617/319/645/665

Parts needed to complete this section

counter clockwise.

0