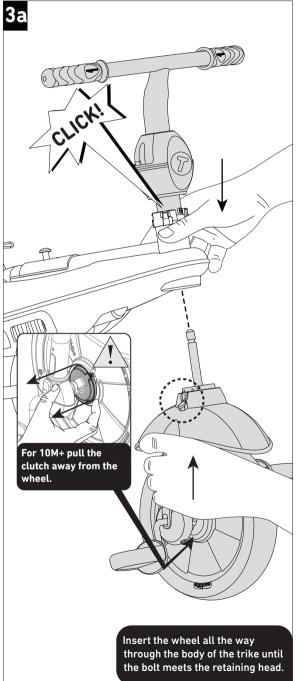

## 607/609/615/617/319/645/665

Parts needed to complete this section

counter clockwise.

0