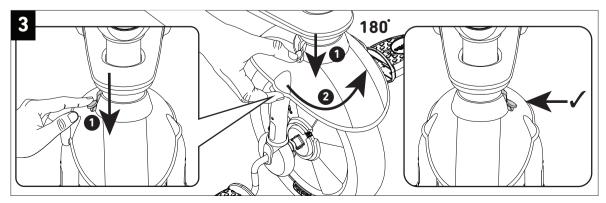

## 607/609/615/617/319/645/665

Parts needed to complete this section

counter clockwise.

0