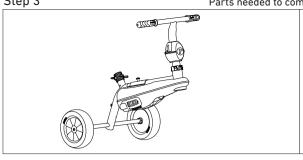

## 607/609/615/617/319/645/665

Parts needed to complete this section

counter clockwise.

0