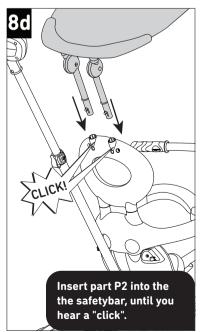

## 607/609/615/617/319/645/665

Parts needed to complete this section

counter clockwise.

0