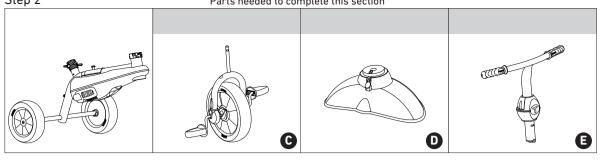

## 607/609/615/617/319/645/665

Parts needed to complete this section

counter clockwise.

0