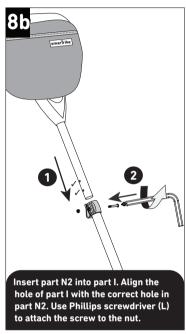

## 607/609/615/617/319/645/665

Parts needed to complete this section

counter clockwise.

0