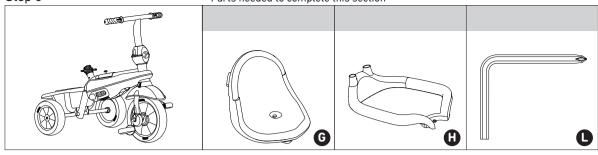

## 607/609/615/617/319/645/665

Parts needed to complete this section

counter clockwise.

0