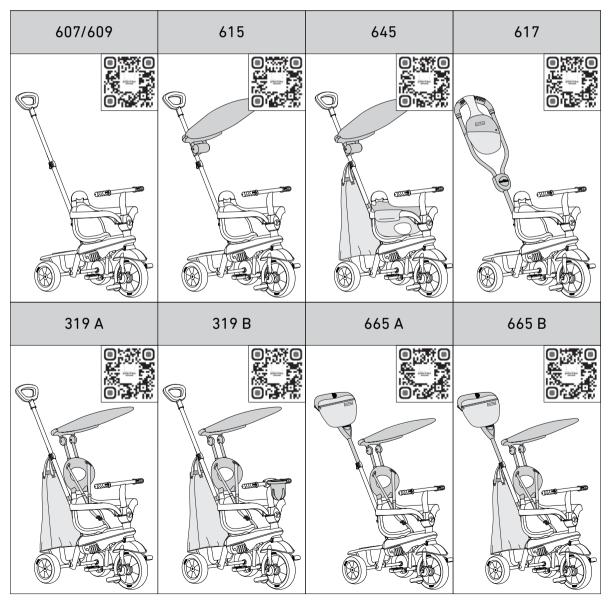

## 607/609/615/617/319/645/665

Parts needed to complete this section

counter clockwise.

0