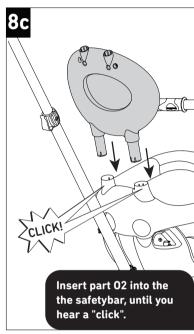

## 607/609/615/617/319/645/665

Parts needed to complete this section

counter clockwise.

0