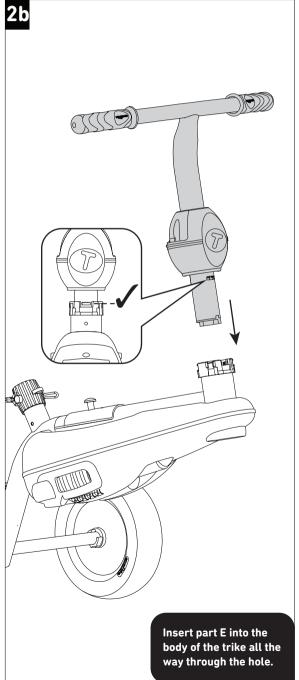

## 607/609/615/617/319/645/665

Parts needed to complete this section

counter clockwise.

0