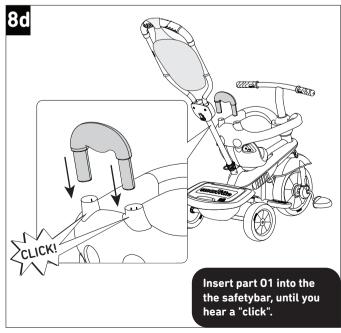

Thank you for buying smarTrike,
If you have any assembly issues or are missing
a part, please call us for assistance. Our
smarTrike® assembly experts will assist you.

DO NOT RETURN TO THE STORE

If you are experiencing problems with this
product, please call our HELP LINE.

UK: +44-2035148561
9:30am – 5:00pm Monday to Friday
Not Bank Holidays or weekends.
You can also email us: help@mookie.co.uk
for assistance and advice.

**USA:** 1-855-SMTRIKE (1-855-768-7453)

## 607/609/615/617/319/645/665







Parts needed to complete this section































counter clockwise.



0







































## 615 / 645



























































# Parent Control 10M+



## **Child Control**











### 66528056603