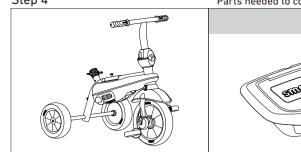

## 607/609/615/617/319/645/665

Parts needed to complete this section

counter clockwise.

0