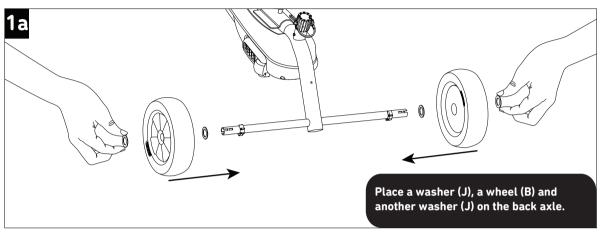

## 607/609/615/617/319/645/665

Parts needed to complete this section

counter clockwise.

0