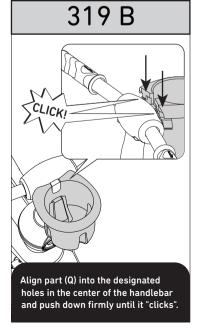

## 607/609/615/617/319/645/665

Parts needed to complete this section

counter clockwise.

0