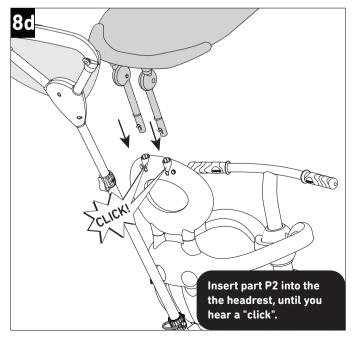

## 607/609/615/617/319/645/665

Parts needed to complete this section

counter clockwise.

0