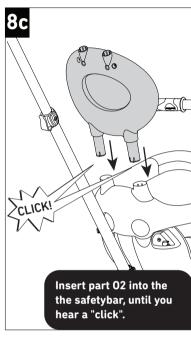

## 607/609/615/617/319/645/665

Parts needed to complete this section

counter clockwise.

0