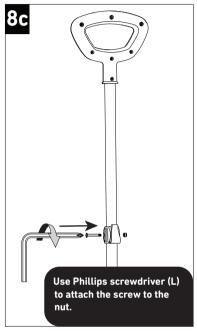

## 607/609/615/617/319/645/665

Parts needed to complete this section

counter clockwise.

0