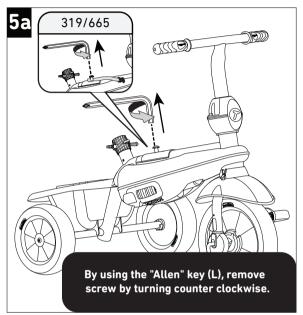

## 607/609/615/617/319/645/665

Parts needed to complete this section

counter clockwise.

0