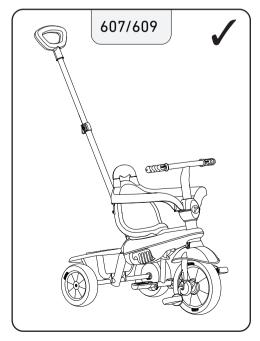

## 607/609/615/617/319/645/665

Parts needed to complete this section

counter clockwise.

0