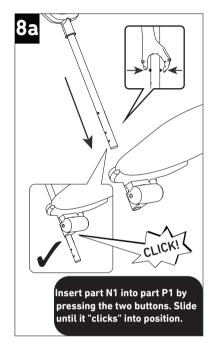

## 607/609/615/617/319/645/665

Parts needed to complete this section

counter clockwise.

0