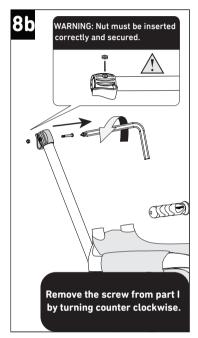

## 607/609/615/617/319/645/665

Parts needed to complete this section

counter clockwise.

0