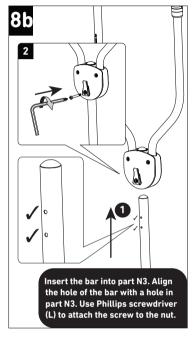

## 607/609/615/617/319/645/665

Parts needed to complete this section

counter clockwise.

0