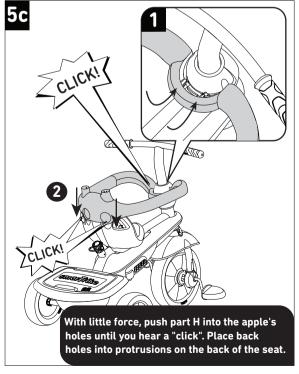

## 607/609/615/617/319/645/665

Parts needed to complete this section

counter clockwise.

0