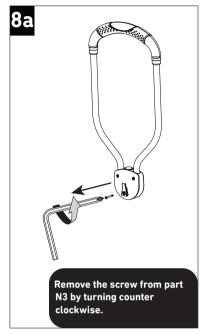

## 607/609/615/617/319/645/665

Parts needed to complete this section

counter clockwise.

0