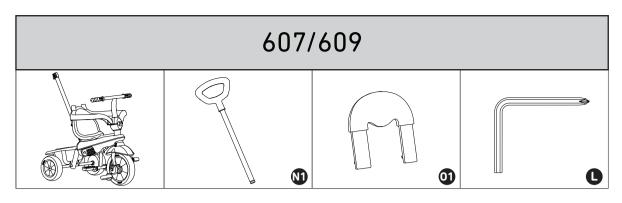

## 607/609/615/617/319/645/665

Parts needed to complete this section

counter clockwise.

0