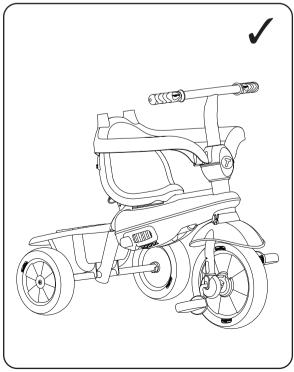

## 607/609/615/617/319/645/665

Parts needed to complete this section

counter clockwise.

0