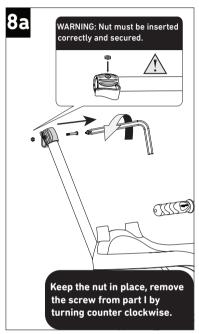

## 607/609/615/617/319/645/665

Parts needed to complete this section

counter clockwise.

0