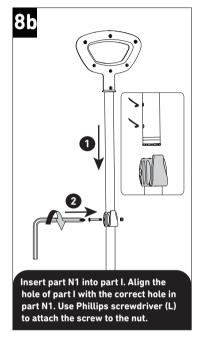

## 607/609/615/617/319/645/665

Parts needed to complete this section

counter clockwise.

0