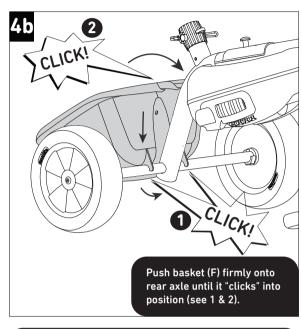

Thank you for buying smarTrike,
If you have any assembly issues or are missing
a part, please call us for assistance. Our
smarTrike® assembly experts will assist you.

DO NOT RETURN TO THE STORE

If you are experiencing problems with this
product, please call our HELP LINE.

UK: +44-2035148561
9:30am – 5:00pm Monday to Friday
Not Bank Holidays or weekends.
You can also email us: help@mookie.co.uk
for assistance and advice.

**USA:** 1-855-SMTRIKE (1-855-768-7453)

## 607/609/615/617/319/645/665







Parts needed to complete this section































counter clockwise.



0







































## 615 / 645



























































# Parent Control 10M+



## **Child Control**











### 66528056603