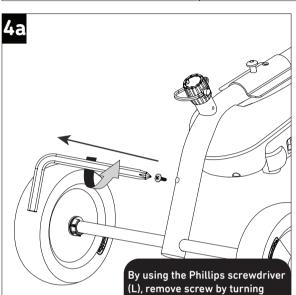

## 607/609/615/617/319/645/665

Parts needed to complete this section

counter clockwise.

0