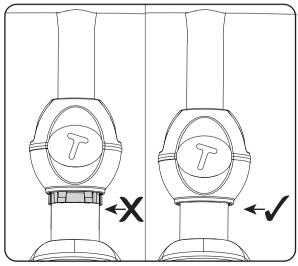

## 607/609/615/617/319/645/665

Parts needed to complete this section

counter clockwise.

0