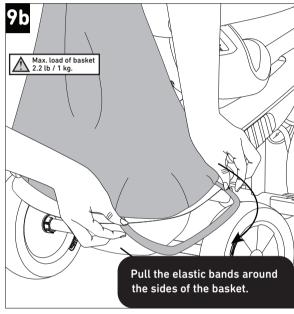

## 607/609/615/617/319/645/665

Parts needed to complete this section

counter clockwise.

0