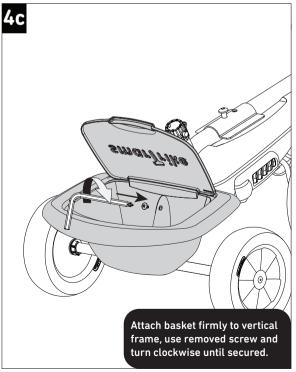

Thank you for buying smarTrike,
If you have any assembly issues or are missing
a part, please call us for assistance. Our
smarTrike® assembly experts will assist you.

DO NOT RETURN TO THE STORE

If you are experiencing problems with this
product, please call our HELP LINE.

UK: +44-2035148561
9:30am – 5:00pm Monday to Friday
Not Bank Holidays or weekends.
You can also email us: help@mookie.co.uk
for assistance and advice.

**USA:** 1-855-SMTRIKE (1-855-768-7453)

## 607/609/615/617/319/645/665







Parts needed to complete this section































counter clockwise.



0







































## 615 / 645



























































# Parent Control 10M+



## **Child Control**











### 66528056603