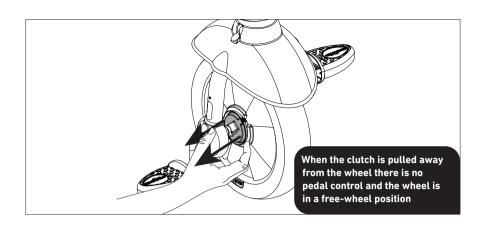

Thank you for buying smarTrike,
If you have any assembly issues or are missing
a part, please call us for assistance. Our
smarTrike® assembly experts will assist you.

DO NOT RETURN TO THE STORE

If you are experiencing problems with this
product, please call our HELP LINE.

UK: +44-2035148561
9:30am – 5:00pm Monday to Friday
Not Bank Holidays or weekends.
You can also email us: help@mookie.co.uk
for assistance and advice.

**USA:** 1-855-SMTRIKE (1-855-768-7453)

## 607/609/615/617/319/645/665







Parts needed to complete this section































counter clockwise.



0







































## 615 / 645



























































# Parent Control 10M+



## **Child Control**











### 66528056603